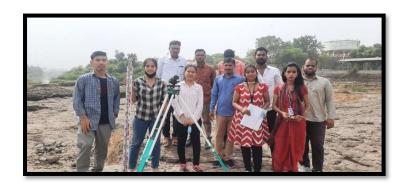

# **DEPARTMENT OF GEOGRAPHY River Survey (2021-2022)**

Location: Pavana River, Pimple Saudagar, Pimpri, Pune-411017.

River Survey Team (M.A. /M.Sc. Part - I Students)

Collect Data regarding River profile reading use of Dumpy Level

Collect Data about Pavana River basin profile