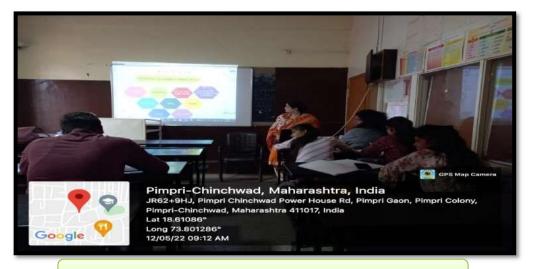

ackaging Machine



Industrial Visit Team (T.Y.B.A. Students)



# Mahatma Phule Mahavidyalaya, Pimpri, Pune

Reaccredited with 'A' Grade by NAAC/ DST-FIST funded /An ISO 9001:2015 Certified College
Affiliated to Savitribai Phule Pune University, Pune (PU/PN/ACS/053)

# **DEPARTMENT OF GEOGRAPHY River Survey (2021-2022)**

Location: Pavana River, Pimple Saudagar, Pimpri, Pune-411017.



River Survey Team (M.A. /M.Sc. Part - I Students)



Collect Data regarding River profile reading use of Dumpy Level



Collect Data about Pavana River basin profile

# रयत शिक्षण संस्था संचलित महात्मा फुले महाविद्यालय,पिंपरी,पुणे-17 हिंदी विभाग (2021-22) Teaching Pedagogies

#### **Participative Learning**

#### **Group Discussion**





## Classroom Seminar





## ICT inTeaching- Learning



Padlet App



#### Concept Board(MindMap)

#### **Experiential Learning : Creation of Hindi Wallpaper**