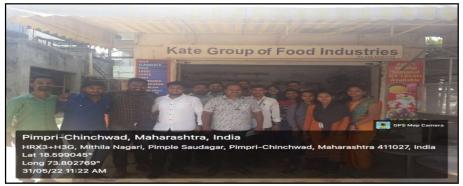

#### DEPARTMENT OF GEOGRAPHY

Industrial Visit (2021-2022)

Location: Kate Dairy, Pimple Saudagar, Pimpri, Pune-411017.

Collect Information regarding Milk Cooling Machine

Collect Information about Milk Packaging Machine

Industrial Visit Team (T.Y.B.A. Students)