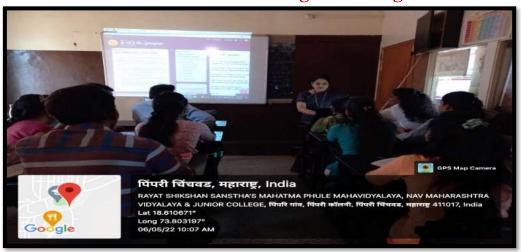

n about Milk Packaging Machine



Industrial Visit Team (T.Y.B.A. Students)



# Mahatma Phule Mahavidyalaya, Pimpri, Pune

Reaccredited with 'A' Grade by NAAC/ DST-FIST funded /An ISO 9001:2015 Certified College
Affiliated to Savitribai Phule Pune University, Pune (PU/PN/ACS/053)

# **DEPARTMENT OF GEOGRAPHY River Survey (2021-2022)**

Location: Pavana River, Pimple Saudagar, Pimpri, Pune-411017.



River Survey Team (M.A. /M.Sc. Part - I Students)



Collect Data regarding River profile reading use of Dumpy Level



Collect Data about Pavana River basin profile

# रयत शिक्षण संस्था संचलित महात्मा फुले महाविद्यालय,पिंपरी,पुणे-17 हिंदी विभाग (2021-22) Teaching Pedagogies

#### **Participative Learning**

#### **Group Discussion**





## Classroom Seminar





## ICT inTeaching- Learning



Padlet App



#### Concept Board(MindMap)

#### **Experiential Learning : Creation of Hindi Wallpaper**