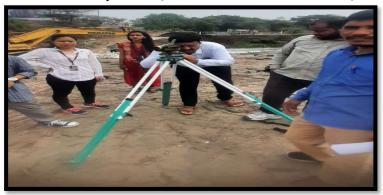

# **DEPARTMENT OF GEOGRAPHY River Survey (2021-2022)**

Location: Pavana River, Pimple Saudagar, Pimpri, Pune-411017.

River Survey Team (M.A. /M.Sc. Part - I Students)

Collect Data regarding River profile reading use of Dumpy Level

Collect Data about Pavana River basin profile