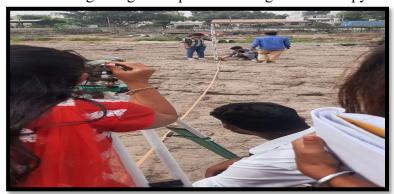

# **DEPARTMENT OF GEOGRAPHY River Survey (2021-2022)**

Location: Pavana River, Pimple Saudagar, Pimpri, Pune-411017.

River Survey Team (M.A. /M.Sc. Part - I Students)

Collect Data regarding River profile reading use of Dumpy Level

Collect Data about Pavana River basin profile