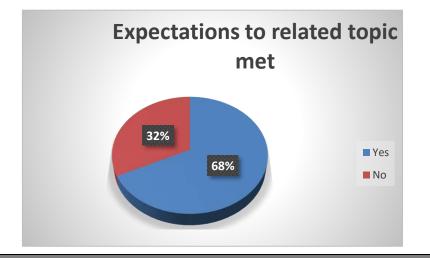

| Were the expectation | ons related to to | pic met. |
|----------------------|-------------------|----------|
| Yes                  | No                |          |
| 19                   | 9                 |          |