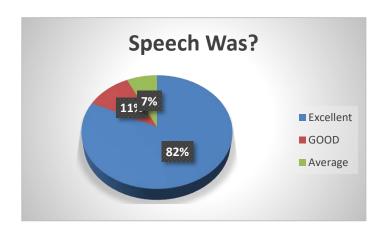

# **Feedback Analysis**

| Today's speech was |      |         |  |
|--------------------|------|---------|--|
| Excellent          | GOOD | Average |  |
| 23                 | 3    | 2       |  |

| Significance of the topic. |               |
|----------------------------|---------------|
| Appropriate                | Inappropriate |
| 24                         | 4             |