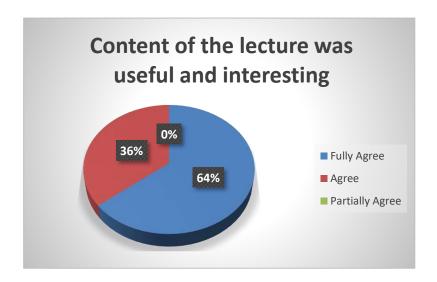

| Quality of the program. |      |         |  |
|-------------------------|------|---------|--|
| Excellent               | Good | Average |  |
| 16                      | 5    | 7       |  |

| Content of the lecture was useful and interesting. |       |                 |
|----------------------------------------------------|-------|-----------------|
| Fully Agree                                        | Agree | Partially Agree |
| 18                                                 | 10    | 0               |