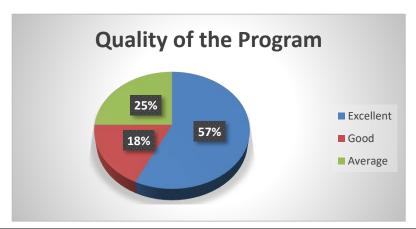

| Quality of the program. |      |         |  |
|-------------------------|------|---------|--|
| Excellent               | Good | Average |  |
| 16                      | 5    | 7       |  |

| Content of the lecture was useful and interesting. |       |                 |
|----------------------------------------------------|-------|-----------------|
| Fully Agree                                        | Agree | Partially Agree |
| 18                                                 | 10    | 0               |