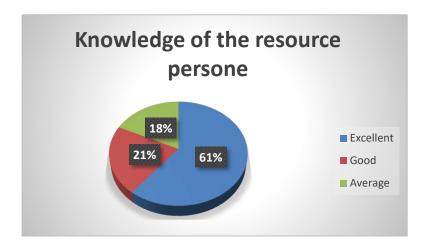

| Knowledge of the resource person. |      |         |
|-----------------------------------|------|---------|
| Excellent                         | Good | Average |
| 17                                | 6    | 5       |