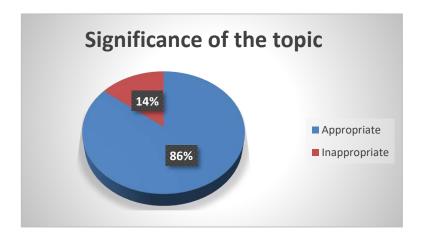

# **Feedback Analysis**

| Today's speech was |      |         |  |
|--------------------|------|---------|--|
| Excellent          | GOOD | Average |  |
| 23                 | 3    | 2       |  |

| Significance of the topic. |               |
|----------------------------|---------------|
| Appropriate                | Inappropriate |
| 24                         | 4             |