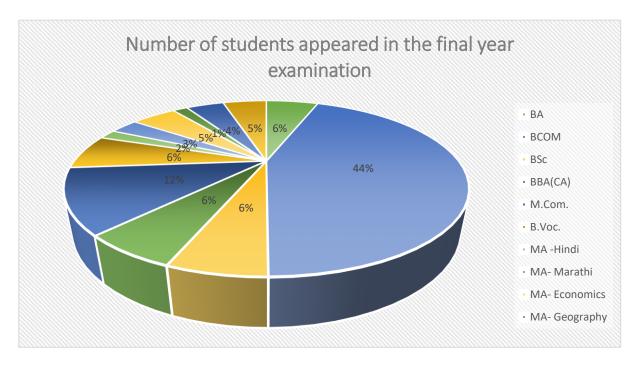

## Rayat Shikshan Sanstha's Mahatma Phule Mahavidyalaya, Pimpri, Pune-17 Stream-wise Result (Grand Total) Sheet

| Programme Name | Number of students appeared in the final | Number of students passed in the final year |
|----------------|------------------------------------------|---------------------------------------------|
|                | year examination                         | examination                                 |
| BA             | 25                                       | 22                                          |
| BCOM           | 197                                      | 192                                         |
| BSc            | 27                                       | 27                                          |
| BBA(CA)        | 27                                       | 27                                          |
| M.Com.         | 52                                       | 45                                          |
| B. Voc.        | 29                                       | 29                                          |
| MA -Hindi      | 8                                        | 8                                           |
| MA- Marathi    | 13                                       | 13                                          |
| MA- Economics  | 21                                       | 21                                          |
| MA- Geography  | 7                                        | 7                                           |
| MA- History    | 18                                       | 16                                          |
| MA- Chemistry  | 21                                       | 21                                          |