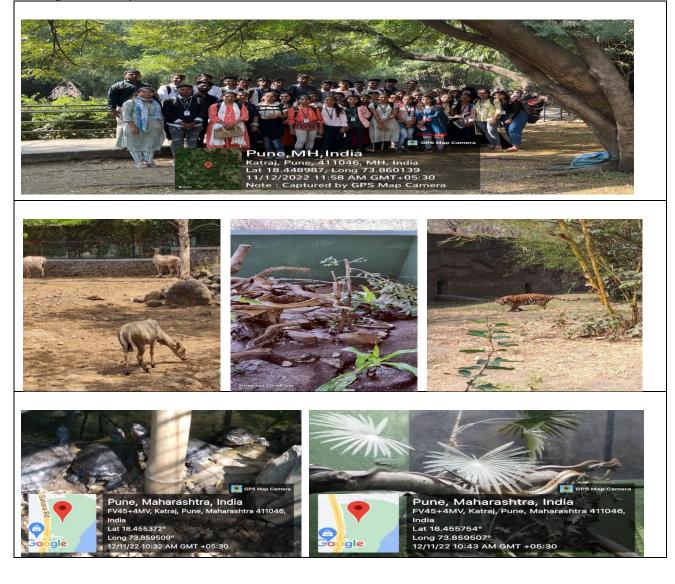

## **Report** (2022 – 23)

Class – F.Y.B.Sc.

**Date** – 13/11/2022

As per the guidelines given in the credit system of the Savitribai Phule University, Pune, industrial visit of F. Y. B. Sc students is arranged at Rajeev Gandhi Zoological Park and Wild animal Research Center Katraj, Pune. This National Park visit was arranged of Dept. of Zoology on Saturday, 12/11/2022.

The aim of the visit to observe different types of animals, wild animals, poisonous & non-poisonous snakes as well as forest. The national park is divided into three parts. An animal orphanage, a snake park and zoo and it includes the 42 acre (17 ha) Katraj lake.

The National Park possesses various types of reptiles, mammals. The zoo has a white tiger other mammals at zoo includes Leopard, Sloth, Bears, Sambars, deer, Black duck, Monkeys and Elephants. Reptiles include Indian Crocodiles and Alligators. Amphibians such as Indian Star Tortoise and birds such as peafowl, Peacock, vulture etc.

The Snake park has large collection of Snakes, other Reptiles, Birds and Tortoise turtles. There are more than 22 Species of Snakes and more than 10 Species of other reptiles. In National park various animals maintained by providing them their natural habitat.

## Glimpse of study tour at: National Park