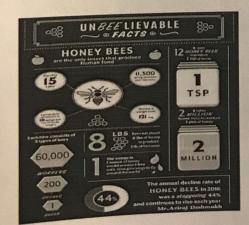

## Rayat Shikshan Sanstha's Mahatma Phule Mahavidyalaya, Pimpri, Pune -17 **Department of Zoology**

**Apiculture: Wall Paper Making** 

**Report** (2021 – 22)

Class – S.Y.B.Sc. Date – 21/05/2022

Department of Zoology organized **Apiculture: Wall Paper Making competition** on **29<sup>th</sup> May 2022** for **S.Y.B.Sc.** students. Apiculture: Wall Paper Making competition provided information about honey, pollen, honey comb, beewax etc. Students aware about honey bees and got information about **apiculture can be taken as business opportunities** 