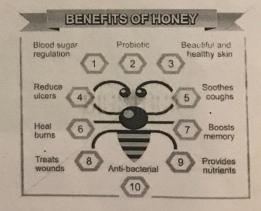

## Rayat Shikshan Sanstha's Mahatma Phule Mahavidyalaya, Pimpri, Pune -17 **Department of Zoology**

**Apiculture: Wall Paper Making** 

**Report** (2021 – 22)

Class – S.Y.B.Sc. Date – 21/05/2022

Department of Zoology organized **Apiculture: Wall Paper Making competition** on **29<sup>th</sup> May 2022** for **S.Y.B.Sc.** students. Apiculture: Wall Paper Making competition provided information about honey, pollen, honey comb, beewax etc. Students aware about honey bees and got information about **apiculture can be taken as business opportunities** 