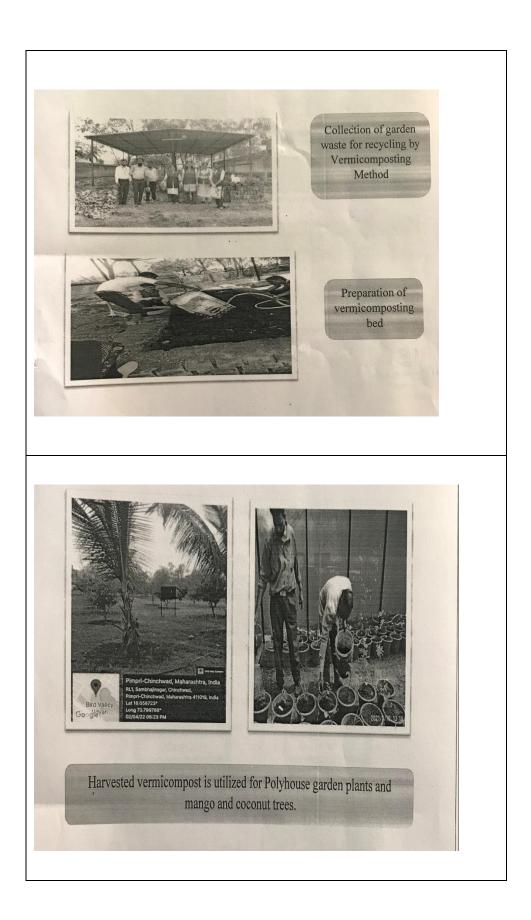

## Rayat Shikshan Sanstha's Mahatma Phule Mahavidyalaya, Pimpri, Pune -17 **Department of Zoology Recycling of Garden Waste by Vermicomposting Method Report (2020 – 21)**

**Date** - 02/04/2021

Department of Zoology organized workshop of **Recycling of Garden Waste by Vermicomposting Unit**. The aim of this workshop is **to recycle garden waste to compost**. Increased urbanization and drastic growth of population have caused a severe increase of the solid waste around us and educational campuses. Waste generated in educational campuses may contain biodegradable material like paper pieces, garden waste, canteen waste, fallen leaves and non-biodegradable materials like plastic, glass, metals and electronic waste. Improper dumping, burning of solid waste causes environmental pollution. In this workshop, campus and garden waste is recycled with the help of vermicomposting technologies.