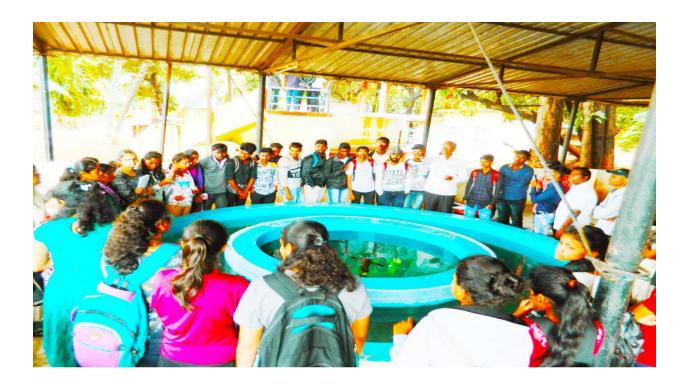

## Rayat Shikshan Sanstha's Mahatma Phule Mahavidyalaya, Pimpri, Pune -17 **Department of Zoology Study tour at Fish Breeding Centre, Pune Report (2019 – 20)**

Class – S.Y.B.Sc.

**Date –** 01/08/2019

As per the syllabus of Savitribai Phule Pune University, Department of Zoology organized study tour at Fish Breeding Center, Manjari, Hadpasar, Pune on 30<sup>th</sup> July 2019 for S.Y.B.Sc. students. Students studied the about fish life cycle and life span, different types of fishes as well as best fish species for farm, how to rare of fishes, Chinese Hatchery for fishes, types of culture i.e. Pond, Cage, bioflock culture etc. Student got information how fisheries can be taken as business opportunities.