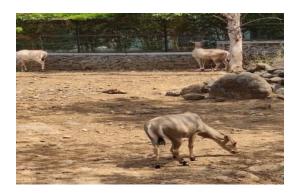

## Class – S.Y.B.Sc.

**Date** – 26/09/2018

As per the syllabus of Savitribai Phule Pune University syllabus, department of zoology organized one day Excursion Tour at Rajiv Gandhi National Park, Katraj,Pune on 25<sup>th</sup> September 2018 for S.Y.B.Sc. students. The aim of the visit to observe different types of animals, wild animals, poisonous & non poisonous snakes as well as forest. The National Park has large collection of snakes, other reptiles, birds and tortoise turtles etc.