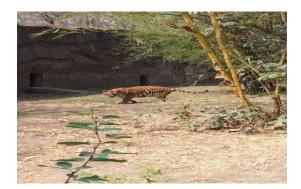

## Class – S.Y.B.Sc.

**Date** – 26/09/2018

As per the syllabus of Savitribai Phule Pune University syllabus, department of zoology organized one day Excursion Tour at Rajiv Gandhi National Park, Katraj,Pune on 25<sup>th</sup> September 2018 for S.Y.B.Sc. students. The aim of the visit to observe different types of animals, wild animals, poisonous & non poisonous snakes as well as forest. The National Park has large collection of snakes, other reptiles, birds and tortoise turtles etc.