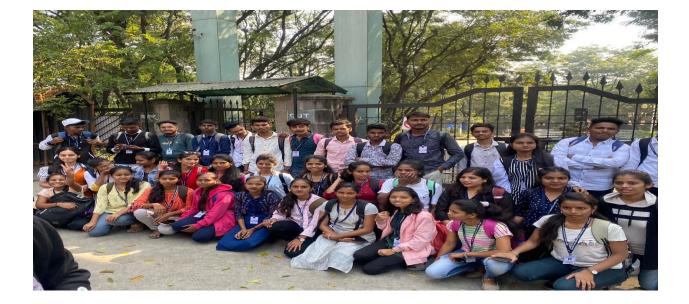

## Class – S.Y.B.Sc.

**Date** – 26/09/2018

As per the syllabus of Savitribai Phule Pune University syllabus, department of zoology organized one day Excursion Tour at Rajiv Gandhi National Park, Katraj,Pune on 25<sup>th</sup> September 2018 for S.Y.B.Sc. students. The aim of the visit to observe different types of animals, wild animals, poisonous & non poisonous snakes as well as forest. The National Park has large collection of snakes, other reptiles, birds and tortoise turtles etc.

For the excursion tour **52 students** were present & **03 faculty members.** Out of 52 students **30** were girls and **22 were boys**. Copy of List of students and teachers attendance along with their signs is attached to the report.