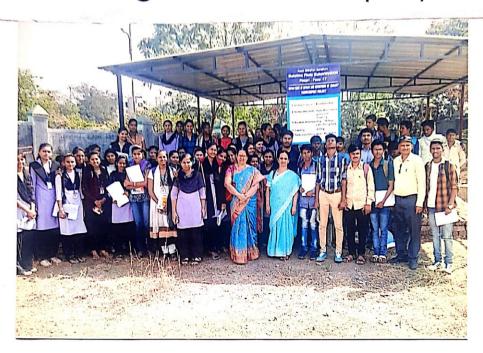

As per the syllabus of Savitribai Phule Pune University, Department of Zoology organized tour at Mahatma Phule Mahavidyalaya, Second Campus, Pimpri, Pune on 19<sup>th</sup> January 2018 for F.Y.B.Sc. students. Second campus of Mahatma Phule is rich in biodiversity. As well as zoology staff provide information about vermicomposting unit, how to construct vermicomposting unit, which earthworm species is benefited for compost, how to maintain them etc.

For the excursion tour **63 students** were present & **01 faculty members.** Out of **63** students **32** were girls and **31 were boys**. Copy of List of students and teachers attendance along with their signs is attached to the report.