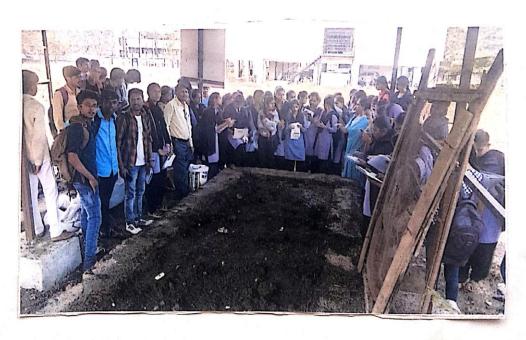

As per the syllabus of Savitribai Phule Pune University, Department of Zoology organized tour at Mahatma Phule Mahavidyalaya, Second Campus, Pimpri, Pune on 19<sup>th</sup> January 2018 for F.Y.B.Sc. students. Second campus of Mahatma Phule is rich in biodiversity. As well as zoology staff provide information about vermicomposting unit, how to construct vermicomposting unit, which earthworm species is benefited for compost, how to maintain them etc.