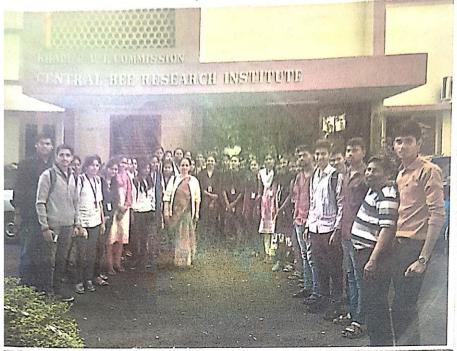

As per the syllabus of Savitribai Phule Pune University, Department of Zoology organized study tour at Central Bee Research Institute (CBRI) and Agriculture College, Shivaji Nagar, Pune on 20<sup>th</sup> December 2017 for S.Y.B.Sc. students. Students studied the how to extract honey, handle honey bee. Student got information how apiculture can be taken as business opportunities. Agriculture college staff provided information about different types of pests and how to control and prevent pests.

For the excursion tour **42 students** were present & **03 faculty members.** Out of **42** students **22** were girls and **20 were boys**. Copy of List of students and teachers attendance along with their signs is attached to the report.

## B.Sc. II- Study Tour (2017-18)

(Visit to Central Bee Research Institute CBRI, Pune.)

Visit to Entomology Department SPPU, Pune.