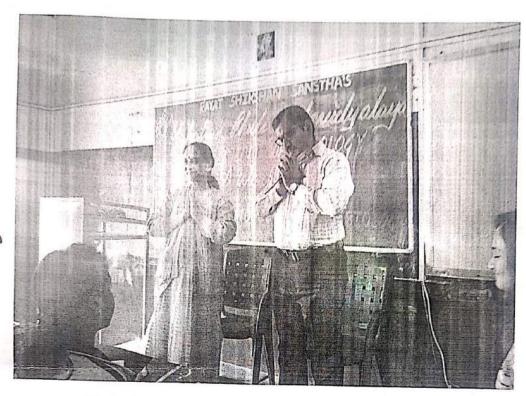

## Rayat Shikshan Sanstha's Mahatma Phule Mahavidyalaya Pimpri Pune -17 Department of Zoology 2017-18

Report for Workshop on Sketching and labeling skills in Zoology

Date: 8<sup>th</sup> Dec 2017

Department of zoology conducted workshop **on sketching and labeling** skills in zoology for F.Y.B.Sc. students of Mahatma Phule Mahavidyalaya Pimpri on **7**<sup>th</sup> **Dec 2017**.

Prof.Piyush Pahade,Head,Dept of Zoology, H.V. Desai College,Pune guided students for **Sketching and labeling diagrams of zoology** and **memory models in cell biology** and gave special hints for same. Prof. Sanjeevani Patil, Prof. S.A.Bhoite and Prof. Snehal Sonawane Time for workshop was 10am to 12 pm.

## Workshop on Sketching and Labelling (2017-18)

Chief Guest: Prof. Piyush Pahade