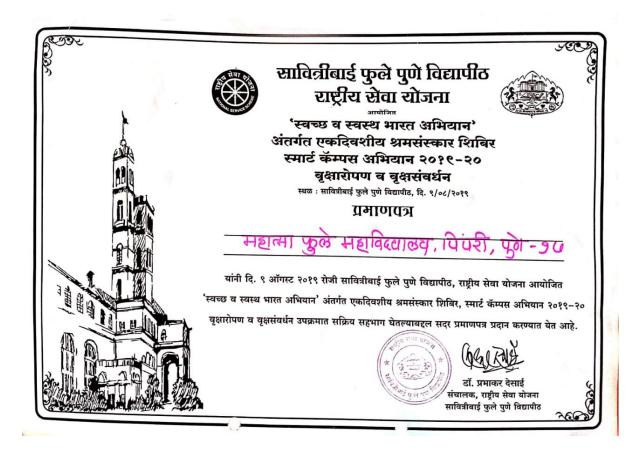

Award from PCMC Shree Kshetra Dehu Sanstan, Seva Sahyog for active participation in Tree plantation

Award from Savitribai Phule Pune University, Pune for actively participation in Tree plantation and Tree Conservation