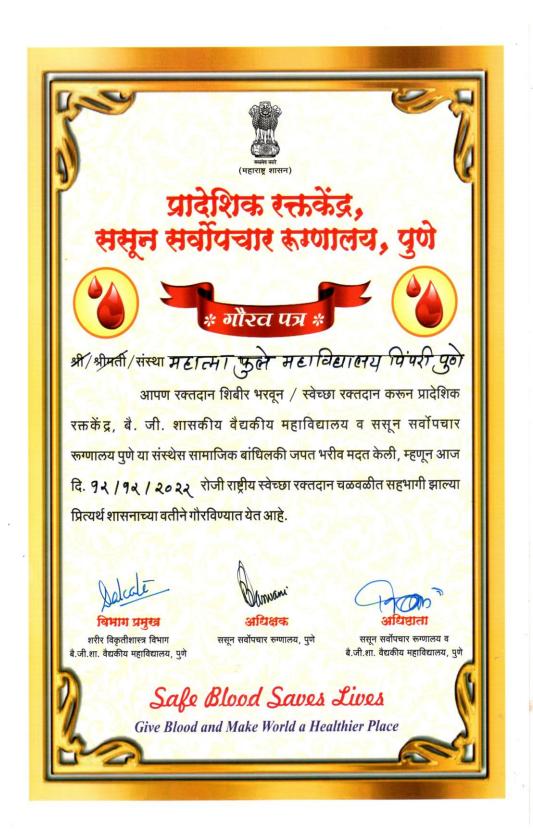

Award from PCMC for actively Organized Ganesh Ghat River Cleaning Campaign

Award from Government of Maharashtra, Blood Bank for actively Organized Blood Donation Camp

Award from Government of Maharashtra, Blood Bank for actively Organized Blood Donation Camp