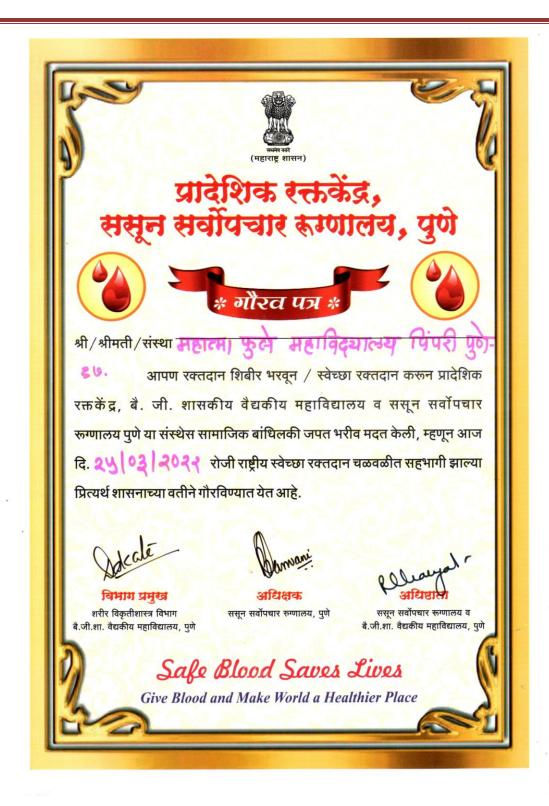

Award from PCMC for actively Organized Ganesh Ghat River Cleaning Campaign

Award from Government of Maharashtra, Blood Bank for actively Organized Blood Donation Camp

Award from Government of Maharashtra, Blood Bank for actively Organized Blood Donation Camp