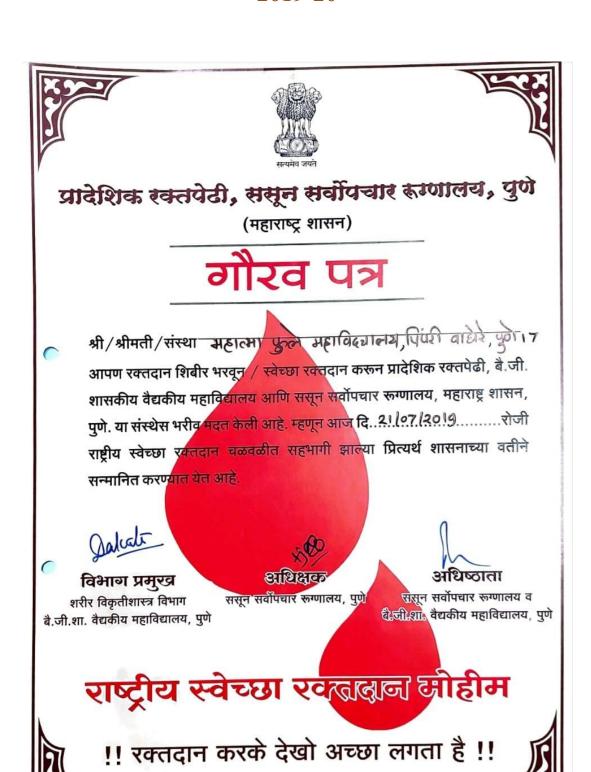

Award from PCMC for actively Organized Ganesh Ghat River Cleaning Campaign

Award from Government of Maharashtra, Blood Bank for actively Organized Blood Donation Camp

Award from Government of Maharashtra, Blood Bank for actively Organized Blood Donation Camp