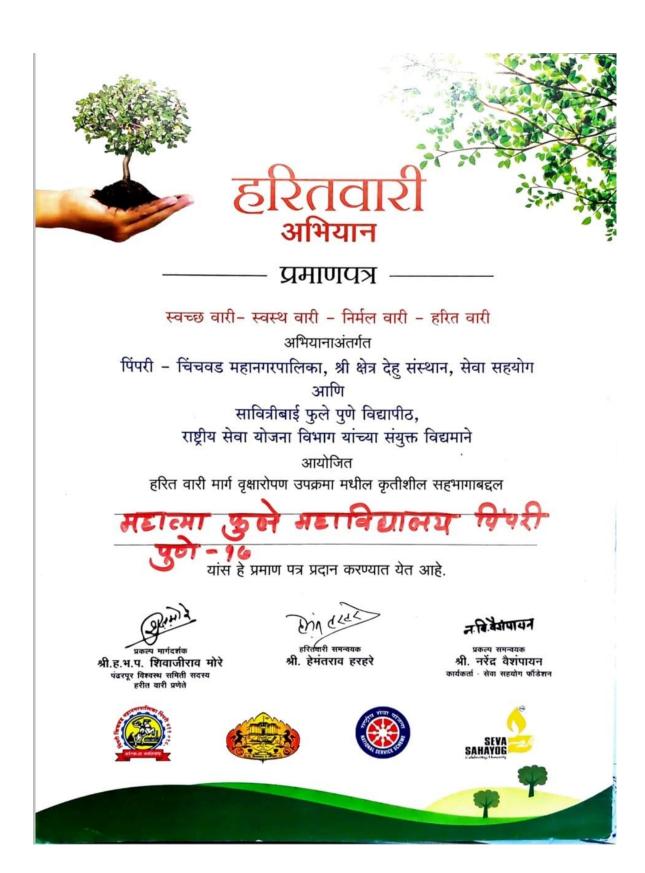

Award from PCMC Shree Kshetra Dehu Sanstan, Seva Sahyog for active participation in Tree plantation

Award from Savitribai Phule Pune University, Pune for actively participation in Tree plantation and Tree Conservation