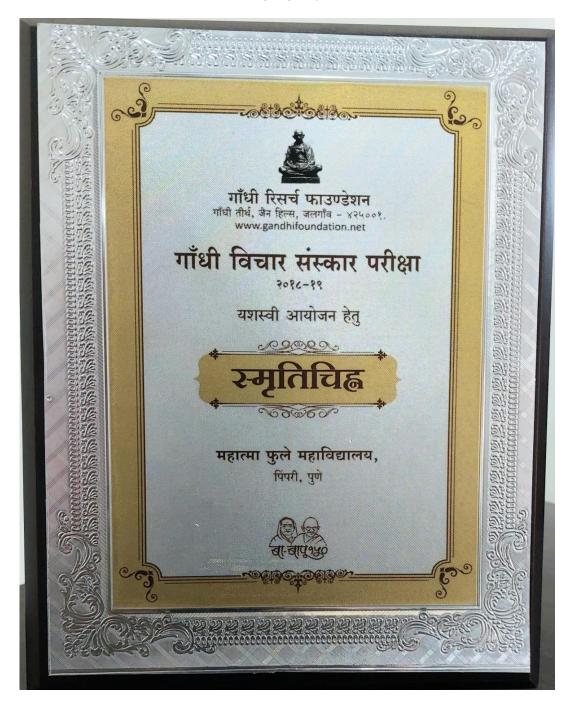

Award from Gandhi reasarch foundation for orgnising 'Gandhi Vichar Sankar Pariksha'

Award from Sasoon Hospital, Pune for orgnizing
Blood Donation Camp

Award from Forest Department Govrment of Maharashtra For membership of 'Maharashtra Haritsena'