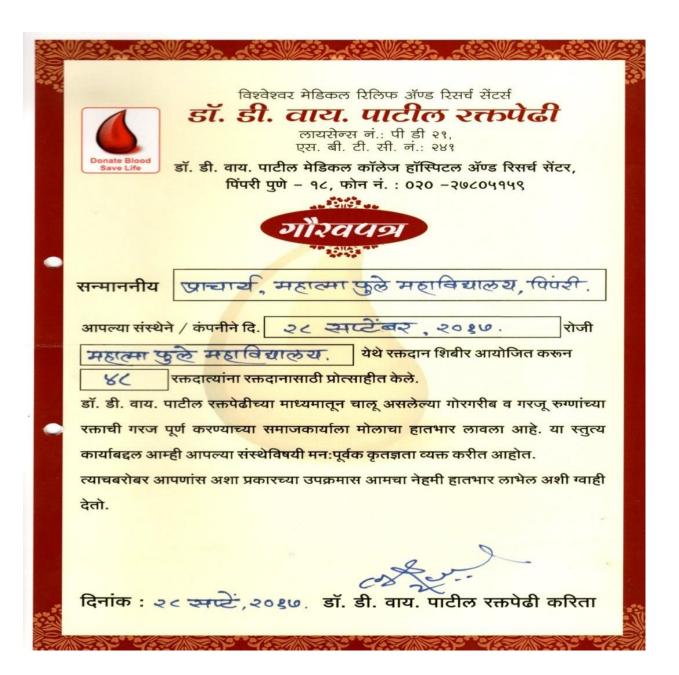

3.3.2 Number of awards and recognitions received for extension activities from government / government recognized bodies during the year

2017-18

Award from D.Y. Patil Bloodbank, Pimpri, Pune for orgnizing
Blood Donation Camp