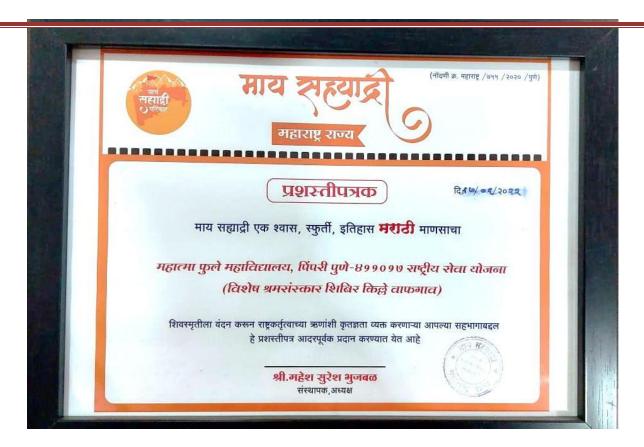

संचालक विद्यार्थी विकास मंडळ

संचालक राष्ट्रीय सेवा योजना

NSS unit of the College awarded for Holkar Fort cleaning at Wafgoan,
Dist-Pune by My Sahaydri foundation.