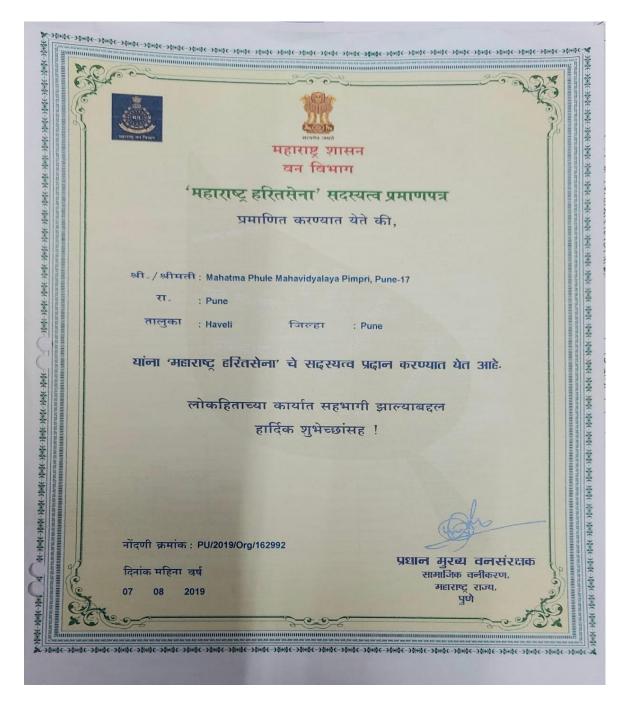

Award from Gandhi reasarch foundation for orgnising 'Gandhi Vichar Sankar Pariksha'

Award from Sasoon Hospital, Pune for orgnizing
Blood Donation Camp

Award from Forest Department Govrment of Maharashtra For membership of 'Maharashtra Haritsena'