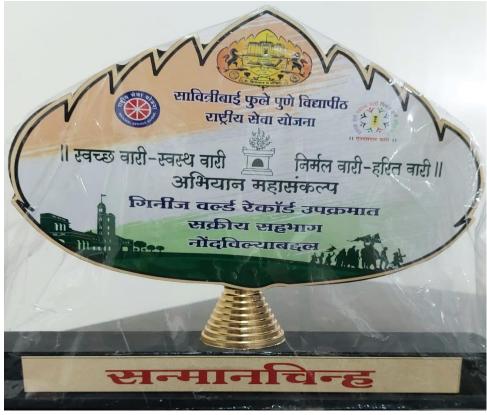

Appreciation Award from Savitribai Phule Pune University, Pune for actively participation in 'swachh wari ,swasth wari, nirmal wari harit wari' Under Guinness world Record

Award from Grampanchayat Shivapur for Village cleaning, Water Conservation and Social awareness

पुणे ते पंटरपूर आषाठी वारीनिमित्त पुणे शहरामध्ये

🔳 ।। स्वच्छ वारी-स्वस्थ वारी-निर्मल वारी-हरित वारी-लोकशाही वारी ।। 🔳

दि. २२, २३ व २४ जून २०२२, स्थळ : संत ज्ञानेश्वर महाराज पालखी सोहळा, पुणे

स्राह्म)

सावित्रीबाई फुले पुणे विद्यापीठ राष्ट्रीय सेवा योजना आणि विद्यार्थी विकास मंडळ यांच्या संयुक्त विद्यमाने आयोजित पुणे ते पंळपूर आषाढी वारीनिमित्त पुणे शहरामध्ये 'स्वच्छ वारी-स्वस्थ वारी-निर्मल वारी-हरित वारी-लोकशाही वारी उपक्रम' दिंडीमध्ये सक्रीय सहभाग घेतल्याबद्दल सदर सहभाग प्रमाणपत्र गौरवपूर्वक प्रदान करण्यात येत आहे.