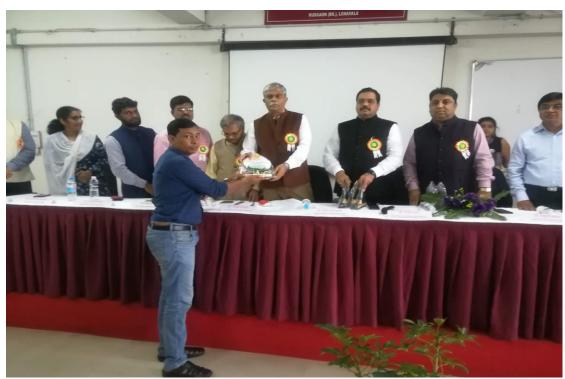

Appreciation Award from Savitribai Phule Pune University, Pune for actively participation in 'swachh wari ,swasth wari, nirmal wari harit wari' Under Guinness world Record

Award from Grampanchayat Shivapur for Village cleaning, Water Conservation and Social awareness

पुणे ते पंटरपूर आषाठी वारीनिमित्त पुणे शहरामध्ये

🔳 ।। स्वच्छ वारी-स्वस्थ वारी-निर्मल वारी-हरित वारी-लोकशाही वारी ।। 🔳

दि. २२, २३ व २४ जून २०२२, स्थळ : संत ज्ञानेश्वर महाराज पालखी सोहळा, पुणे

स्राह्म)

सावित्रीबाई फुले पुणे विद्यापीठ राष्ट्रीय सेवा योजना आणि विद्यार्थी विकास मंडळ यांच्या संयुक्त विद्यमाने आयोजित पुणे ते पंळपूर आषाढी वारीनिमित्त पुणे शहरामध्ये 'स्वच्छ वारी-स्वस्थ वारी-निर्मल वारी-हरित वारी-लोकशाही वारी उपक्रम' दिंडीमध्ये सक्रीय सहभाग घेतल्याबद्दल सदर सहभाग प्रमाणपत्र गौरवपूर्वक प्रदान करण्यात येत आहे.