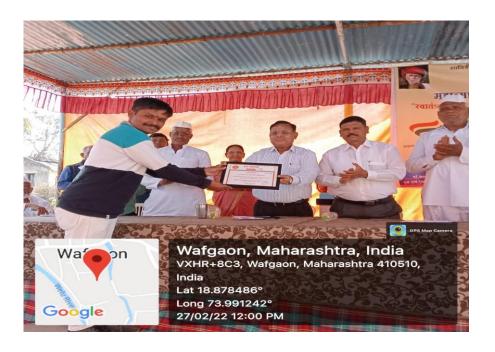

संचालक विद्यार्थी विकास मंडळ

संचालक राष्ट्रीय सेवा योजना

NSS unit of the College awarded for Holkar Fort cleaning at Wafgoan,
Dist-Pune by My Sahaydri foundation.