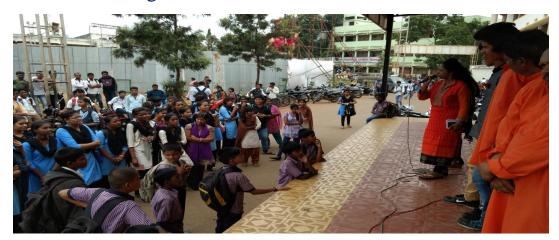

## **Voter awareness Programme 2017-18**

On January 25, 2018, 50 students participated in a voter awareness campaign organized by the National Service Scheme Department of Mahatma Phule College.