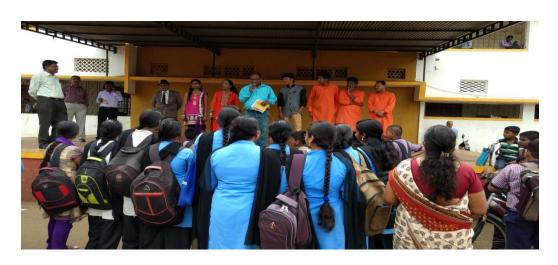

## **Voter awareness Programme 2017-18**

On January 25, 2018, 50 students participated in a voter awareness campaign organized by the National Service Scheme Department of Mahatma Phule College.