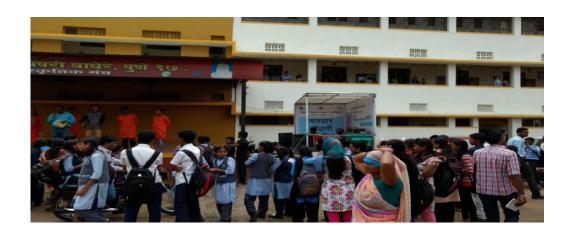

## **Voter awareness Programme 2017-18**

On January 25, 2018, 50 students participated in a voter awareness campaign organized by the National Service Scheme Department of Mahatma Phule College.