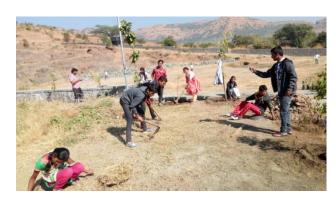

Throughout this camp duration, the Mahadev temple, Shri Bhairavnath temple, Shri Vishthan temple, and Bapuji Buva temple situated in the Shedkevadi area were thoroughly cleaned, and the surrounding vicinity was cleared of all waste and debris. Additionally, 60 pits were excavated to facilitate the plantation of trees, which are now being supplied with regular water, and the roads were meticulously maintained for cleanliness.