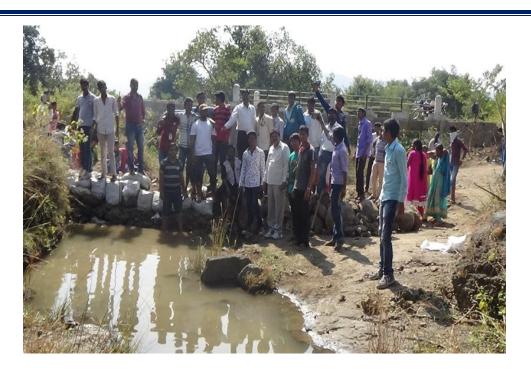

12/2017 | Dr. Javed Shikadgar    | Citizens, Administration, |
|     |            |                        | and Human Rights          |
| 5   | 25/12/2017 | Dr. Pandurang Bhosale  | Sant Gadage Maharaj: A    |
|     |            |                        | Visionary Leader - Gram   |
|     |            |                        | Swachhata Abhiyan         |

Throughout this camp duration, the Mahadev temple, Shri Bhairavnath temple, Shri Vishthan temple, and Bapuji Buva temple situated in the Shedkevadi area were thoroughly cleaned, and the surrounding vicinity was cleared of all waste and debris. Additionally, 60 pits were excavated to facilitate the plantation of trees, which are now being supplied with regular water, and the roads were meticulously maintained for cleanliness.













To Build check Dam