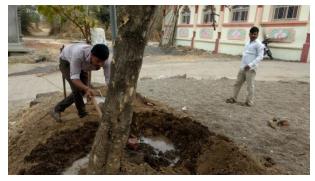

Throughout this camp duration, the Mahadev temple, Shri Bhairavnath temple, Shri Vishthan temple, and Bapuji Buva temple situated in the Shedkevadi area were thoroughly cleaned, and the surrounding vicinity was cleared of all waste and debris. Additionally, 60 pits were excavated to facilitate the plantation of trees, which are now being supplied with regular water, and the roads were meticulously maintained for cleanliness.