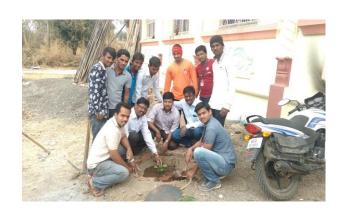

Throughout this camp duration, the Mahadev temple, Shri Bhairavnath temple, Shri Vishthan temple, and Bapuji Buva temple situated in the Shedkevadi area were thoroughly cleaned, and the surrounding vicinity was cleared of all waste and debris. Additionally, 60 pits were excavated to facilitate the plantation of trees, which are now being supplied with regular water, and the roads were meticulously maintained for cleanliness.