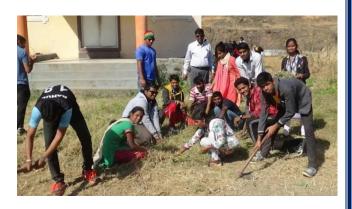

Throughout this camp duration, the Mahadev temple, Shri Bhairavnath temple, Shri Vishthan temple, and Bapuji Buva temple situated in the Shedkevadi area were thoroughly cleaned, and the surrounding vicinity was cleared of all waste and debris. Additionally, 60 pits were excavated to facilitate the plantation of trees, which are now being supplied with regular water, and the roads were meticulously maintained for cleanliness.