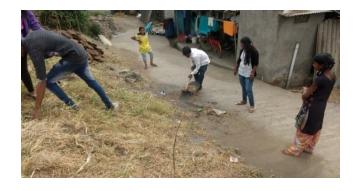

Throughout this camp duration, the Mahadev temple, Shri Bhairavnath temple, Shri Vishthan temple, and Bapuji Buva temple situated in the Shedkevadi area were thoroughly cleaned, and the surrounding vicinity was cleared of all waste and debris. Additionally, 60 pits were excavated to facilitate the plantation of trees, which are now being supplied with regular water, and the roads were meticulously maintained for cleanliness.