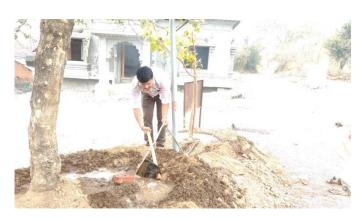

Throughout this camp duration, the Mahadev temple, Shri Bhairavnath temple, Shri Vishthan temple, and Bapuji Buva temple situated in the Shedkevadi area were thoroughly cleaned, and the surrounding vicinity was cleared of all waste and debris. Additionally, 60 pits were excavated to facilitate the plantation of trees, which are now being supplied with regular water, and the roads were meticulously maintained for cleanliness.