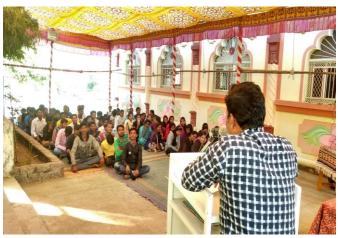

## National Service Scheme Special Camp

During 20/12/2017 to 26/12/2017

In the village of Pimpaloli (Shelkevadi) Tq. Mulshi taluka Dist. Pune district.

| Sr. | Date       | <b>Resource Person</b> | Topic                     |
|-----|------------|------------------------|---------------------------|
| No. |            |                        |                           |
| 1   | 21/12/2017 | Hon. Sampat Garje      | Water Conservation- Need  |
|     |            |                        | of Time                   |
| 2   | 22/12/2017 | Hon. Nishikant Ramteke | Career opportunities in   |
|     |            |                        | Banking sector            |
| 3   | 23/12/2017 | Prof. Bharati Yadav    | Women Empowerment         |
|     |            |                        | and Reinforcement         |
| 4   | 24/12/2017 | Dr. Javed Shikadgar    | Citizens, Administration, |
|     |            |                        | and Human Rights          |
| 5   | 25/12/2017 | Dr. Pandurang Bhosale  | Sant Gadage Maharaj: A    |
|     |            |                        | Visionary Leader - Gram   |
|     |            |                        | Swachhata Abhiyan         |