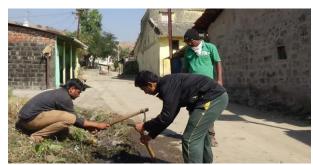

Throughout this camp duration, the Mahadev temple, Shri Bhairavnath temple, Shri Vishthan temple, and Bapuji Buva temple situated in the Shedkevadi area were thoroughly cleaned, and the surrounding vicinity was cleared of all waste and debris. Additionally, 60 pits were excavated to facilitate the plantation of trees, which are now being supplied with regular water, and the roads were meticulously maintained for cleanliness.