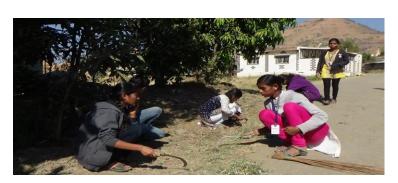

Throughout this camp duration, the Mahadev temple, Shri Bhairavnath temple, Shri Vishthan temple, and Bapuji Buva temple situated in the Shedkevadi area were thoroughly cleaned, and the surrounding vicinity was cleared of all waste and debris. Additionally, 60 pits were excavated to facilitate the plantation of trees, which are now being supplied with regular water, and the roads were meticulously maintained for cleanliness.