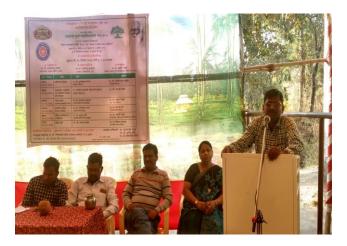

## National Service Scheme Special Camp

During 20/12/2017 to 26/12/2017

In the village of Pimpaloli (Shelkevadi) Tq. Mulshi taluka Dist. Pune district.

| Sr. | Date       | <b>Resource Person</b> | Topic                     |
|-----|------------|------------------------|---------------------------|
| No. |            |                        |                           |
| 1   | 21/12/2017 | Hon. Sampat Garje      | Water Conservation- Need  |
|     |            |                        | of Time                   |
| 2   | 22/12/2017 | Hon. Nishikant Ramteke | Career opportunities in   |
|     |            |                        | Banking sector            |
| 3   | 23/12/2017 | Prof. Bharati Yadav    | Women Empowerment         |
|     |            |                        | and Reinforcement         |
| 4   | 24/12/2017 | Dr. Javed Shikadgar    | Citizens, Administration, |
|     |            |                        | and Human Rights          |
| 5   | 25/12/2017 | Dr. Pandurang Bhosale  | Sant Gadage Maharaj: A    |
|     |            |                        | Visionary Leader - Gram   |
|     |            |                        | Swachhata Abhiyan         |