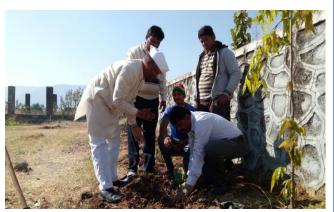

Throughout this camp duration, the Mahadev temple, Shri Bhairavnath temple, Shri Vishthan temple, and Bapuji Buva temple situated in the Shedkevadi area were thoroughly cleaned, and the surrounding vicinity was cleared of all waste and debris. Additionally, 60 pits were excavated to facilitate the plantation of trees, which are now being supplied with regular water, and the roads were meticulously maintained for cleanliness.