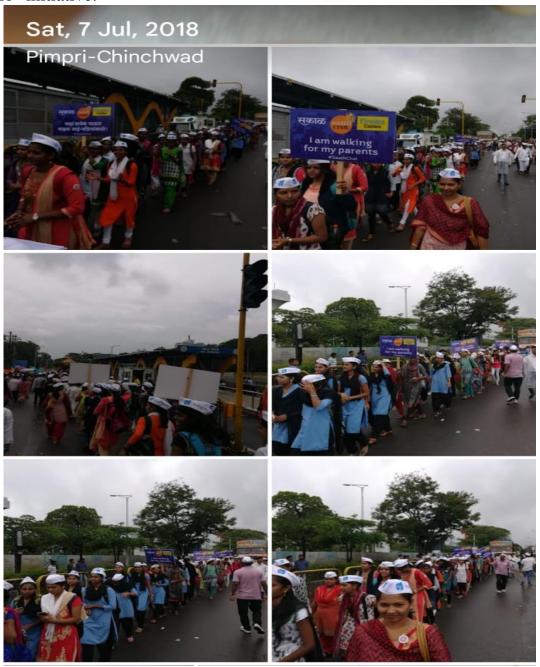

## "Sath Chalo"

On 07/07/2018, "Warkari Dindi" campaign was launched from H. A. Colony, Pimpri to Nashik Fata with the aim of involving citizens in the cleanliness drive. **80 volunteers** and 7 supervisors participated in the national service project. During the campaign, the participating volunteers took a pledge to serve the parents as well as elderly and to clean up the environment as part of the "Sath Chalo" initiative.