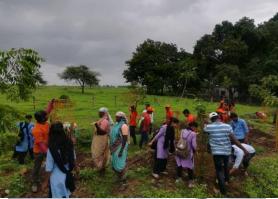

## Tree Plantation Bhakti Shakti Chauk to Dehu Road 28<sup>th</sup> July 2019

Pimpri Chinchwad Municipal Corporation, Sahayog Seva Sanstha, National Service Scheme department, and Savitribai Phule Pune University's jointly organized a tree plantation program on 28<sup>th</sup> July 2019 at Tukaram Palakhi Marg, from Bhakti Shakti Chauk to Dehu Road in Nigadi. 48 volunteers from the university participated in the program and 60 saplings were planted by the students.