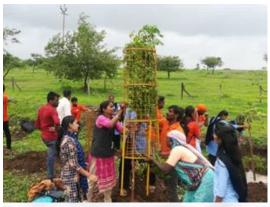

## Tree Plantation Bhakti Shakti Chauk to Dehu Road 28<sup>th</sup> July 2019

Pimpri Chinchwad Municipal Corporation, Sahayog Seva Sanstha, National Service Scheme department, and Savitribai Phule Pune University's jointly organized a tree plantation program on 28<sup>th</sup> July 2019 at Tukaram Palakhi Marg, from Bhakti Shakti Chauk to Dehu Road in Nigadi. 48 volunteers from the university participated in the program and 60 saplings were planted by the students.