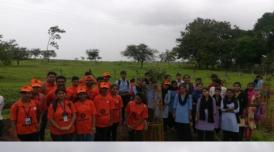

## Tree Plantation Bhakti Shakti Chauk to Dehu Road 28<sup>th</sup> July 2019

Pimpri Chinchwad Municipal Corporation, Sahayog Seva Sanstha, National Service Scheme department, and Savitribai Phule Pune University's jointly organized a tree plantation program on 28<sup>th</sup> July 2019 at Tukaram Palakhi Marg, from Bhakti Shakti Chauk to Dehu Road in Nigadi. 48 volunteers from the university participated in the program and 60 saplings were planted by the students.