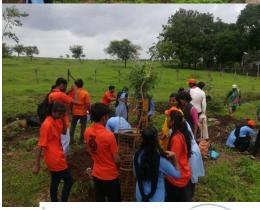

## Tree Plantation Bhakti Shakti Chauk to Dehu Road 28<sup>th</sup> July 2019

Pimpri Chinchwad Municipal Corporation, Sahayog Seva Sanstha, National Service Scheme department, and Savitribai Phule Pune University's jointly organized a tree plantation program on 28<sup>th</sup> July 2019 at Tukaram Palakhi Marg, from Bhakti Shakti Chauk to Dehu Road in Nigadi. 48 volunteers from the university participated in the program and 60 saplings were planted by the students.