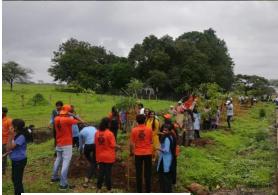

## Tree Plantation Bhakti Shakti Chauk to Dehu Road 28<sup>th</sup> July 2019

Pimpri Chinchwad Municipal Corporation, Sahayog Seva Sanstha, National Service Scheme department, and Savitribai Phule Pune University's jointly organized a tree plantation program on 28<sup>th</sup> July 2019 at Tukaram Palakhi Marg, from Bhakti Shakti Chauk to Dehu Road in Nigadi. 48 volunteers from the university participated in the program and 60 saplings were planted by the students.