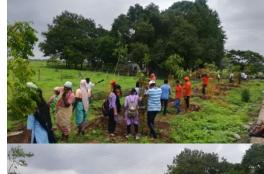

## Tree Plantation Bhakti Shakti Chauk to Dehu Road 28<sup>th</sup> July 2019

Pimpri Chinchwad Municipal Corporation, Sahayog Seva Sanstha, National Service Scheme department, and Savitribai Phule Pune University's jointly organized a tree plantation program on 28<sup>th</sup> July 2019 at Tukaram Palakhi Marg, from Bhakti Shakti Chauk to Dehu Road in Nigadi. 48 volunteers from the university participated in the program and 60 saplings were planted by the students.