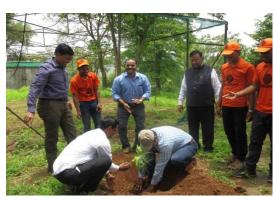

## Tree Plantation (Khed Shivapur) 18/07/2019

A plantation drive was jointly organized by the Rayat Shikshan Sanstha's Mahatma Phule College's NSS department, Bhartiya Education Society, Pune's J. P. Naik Gramin Mahila Vikasini, Shivapur Village at J. P. Naik Gramin Mahila Vikasini at Khed-Shivapur Vilage on 18<sup>th</sup> July 2019. Different types of trees including Neem, Amla, Pimpal, Bahava, Chinch, Ashok and Shivang were planted there.