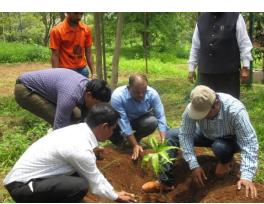

## Tree Plantation (Khed Shivapur) 18/07/2019

A plantation drive was jointly organized by the Rayat Shikshan Sanstha's Mahatma Phule College's NSS department, Bhartiya Education Society, Pune's J. P. Naik Gramin Mahila Vikasini, Shivapur Village at J. P. Naik Gramin Mahila Vikasini at Khed-Shivapur Vilage on 18<sup>th</sup> July 2019. Different types of trees including Neem, Amla, Pimpal, Bahava, Chinch, Ashok and Shivang were planted there.