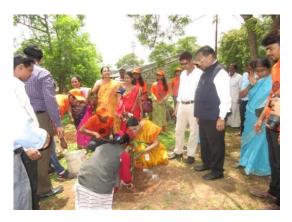

## Tree Plantation (Khed Shivapur) 18/07/2019

A plantation drive was jointly organized by the Rayat Shikshan Sanstha's Mahatma Phule College's NSS department, Bhartiya Education Society, Pune's J. P. Naik Gramin Mahila Vikasini, Shivapur Village at J. P. Naik Gramin Mahila Vikasini at Khed-Shivapur Vilage on 18<sup>th</sup> July 2019. Different types of trees including Neem, Amla, Pimpal, Bahava, Chinch, Ashok and Shivang were planted there.