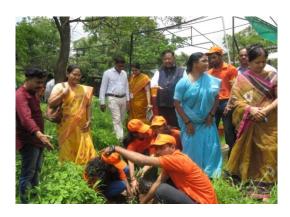

## Tree Plantation (Khed Shivapur) 18/07/2019

A plantation drive was jointly organized by the Rayat Shikshan Sanstha's Mahatma Phule College's NSS department, Bhartiya Education Society, Pune's J. P. Naik Gramin Mahila Vikasini, Shivapur Village at J. P. Naik Gramin Mahila Vikasini at Khed-Shivapur Vilage on 18<sup>th</sup> July 2019. Different types of trees including Neem, Amla, Pimpal, Bahava, Chinch, Ashok and Shivang were planted there.