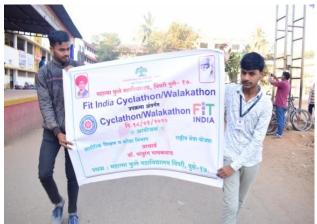

## Fit India Cyclathon Wakathon 18/01/2020

Fit India Cyclathon / Walkathon organized by the National Service Scheme, Physical Education and Sports Department The faculty, staff and students of the senior and junior college participated in the in the college under the Fit India initiative launched by the Central Government.