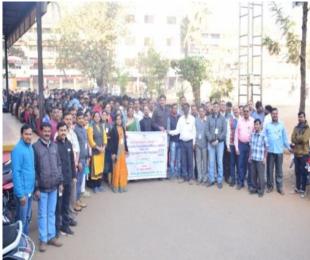

## Fit India Cyclathon Wakathon 18/01/2020

Fit India Cyclathon / Walkathon organized by the National Service Scheme, Physical Education and Sports Department The faculty, staff and students of the senior and junior college participated in the in the college under the Fit India initiative launched by the Central Government.