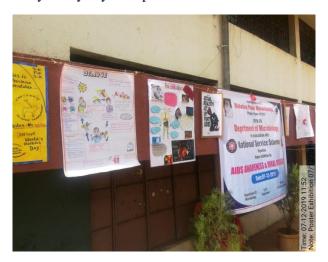

## **AIDS Awareness Poster Exhibition (07/12/2019)**

A poster exhibition on AIDS awareness and other human diseases was organized on behalf of the Department of Microbiology and National Service Schemes on the occasion of AIDS Awareness Week.Many students of the college participated in this exhibition. This exhibition was held for the girls of Kanya Vidyalaya Pimpri to see.