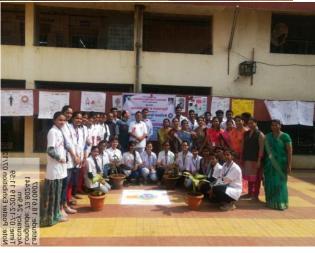

## **AIDS Awareness Poster Exhibition (07/12/2019)**

A poster exhibition on AIDS awareness and other human diseases was organized on behalf of the Department of Microbiology and National Service Schemes on the occasion of AIDS Awareness Week.Many students of the college participated in this exhibition. This exhibition was held for the girls of Kanya Vidyalaya Pimpri to see.