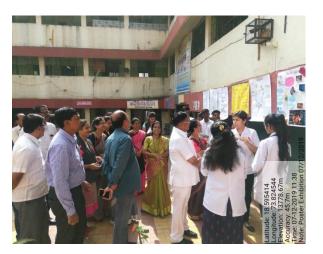

## **AIDS Awareness Poster Exhibition (07/12/2019)**

A poster exhibition on AIDS awareness and other human diseases was organized on behalf of the Department of Microbiology and National Service Schemes on the occasion of AIDS Awareness Week.Many students of the college participated in this exhibition. This exhibition was held for the girls of Kanya Vidyalaya Pimpri to see.