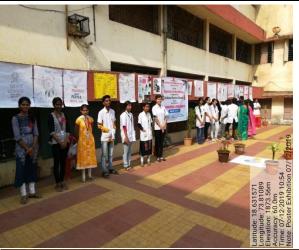

## **AIDS Awareness Poster Exhibition (07/12/2019)**

A poster exhibition on AIDS awareness and other human diseases was organized on behalf of the Department of Microbiology and National Service Schemes on the occasion of AIDS Awareness Week.Many students of the college participated in this exhibition. This exhibition was held for the girls of Kanya Vidyalaya Pimpri to see.