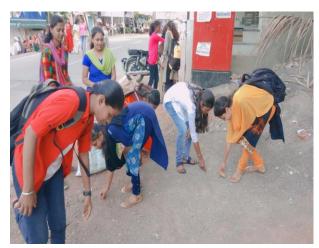

## Mahatma Phule Mahavidyalaya, Pimpri, Pune Swacch wari at vitthal Mandir area at Akurdi (25-6-2019)

"Swachh Wari" program was a conducted on 25<sup>th</sup> June 2019. 40 students from the National Service Scheme of the college participated in the program .The drive aimed at promoting cleanliness among the villagers near the ancient temple of Shri Tuakaram Maharaj Palakhi in Akurdi (Gavthan). The students conducted a drive to clean the surrounding areas of the temple and the nearby vicinity. They also distributed leaflets with cleanliness tips to the villagers.