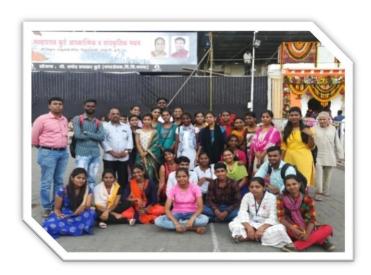

## Mahatma Phule Mahavidyalaya, Pimpri, Pune Swacch wari at vitthal Mandir area at Akurdi (25-6-2019)

"Swachh Wari" program was a conducted on 25<sup>th</sup> June 2019. 40 students from the National Service Scheme of the college participated in the program .The drive aimed at promoting cleanliness among the villagers near the ancient temple of Shri Tuakaram Maharaj Palakhi in Akurdi (Gavthan). The students conducted a drive to clean the surrounding areas of the temple and the nearby vicinity. They also distributed leaflets with cleanliness tips to the villagers.