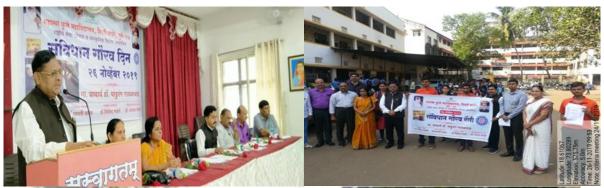

Principal Dr. Pandurang Gaikwad " asserted that "Our constitution works to bind the Indian citizens of many castes, many creeds, many cultures and many languages in a single formula, that's why the constitution is the holy book of India like Gita, Bible and Quran. *'Samvidhan Gaurav Din'* was celebrated in Rayat Shiksha's Mahatma Phule College in association with National Service Scheme and Cultural Department. The 'Samvidhan Gaurav Rally' was taken out from the college to the statue of Chhatrapati Shivaji Maharaj in Pimpri-Waghere village.