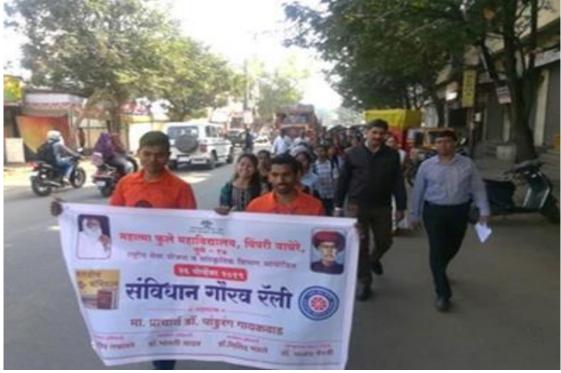

Principal Dr. Pandurang Gaikwad " asserted that "Our constitution works to bind the Indian citizens of many castes, many creeds, many cultures and many languages in a single formula, that's why the constitution is the holy book of India like Gita, Bible and Quran. *'Samvidhan Gaurav Din'* was celebrated in Rayat Shiksha's Mahatma Phule College in association with National Service Scheme and Cultural Department. The 'Samvidhan Gaurav Rally' was taken out from the college to the statue of Chhatrapati Shivaji Maharaj in Pimpri-Waghere village.