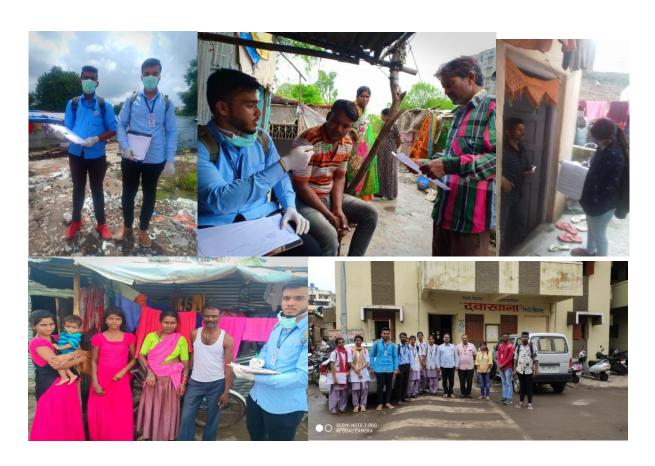

## **Tuberculosis survey**

On behalf of the Department of Health, Government of India, we conducted a campaign for tuberculosis and Leprosy detection from 13/09/2019 to 29/09/2019. This campaign was carried out under the guidance of Dr. Tapshalkar, from Pimple Saudagar Government Hospital. **10 students** of the National Service Scheme Department of the college participated in the campaign.