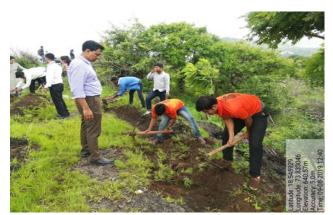

## "Smart Campus"

On the occasion of Independence Day (15<sup>th</sup> August) Savitribai Phule Pune University organized one-day "Smart Campus" as part of the "Clean and Healthy India" initiative on 09<sup>th</sup> August 2019. Under the leadership of NSS Program Officer Dr.Sandeep Nannaware 7 students participated in the above initiative. The participants also planted 50 trees.

Shramdan & Tree plantation at SPPU (9th Aug 2019)

Programme Officer National Service Scheme Mahatma Phule College, Pimpri,Pune -17. Principal,
Mahatma Phule Mahavidyalaya,
Pimpri Pune-17