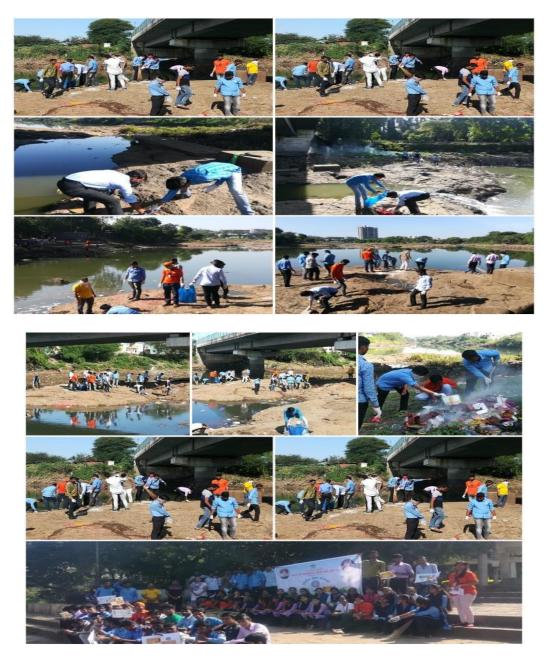

## River Cleanup and Plastic Free Mission under Swachhata Hi Seva Initiative on Mahatma Gandhi 150th Birth Anniversary (02/10/2019)

Savitribai Phule Pune University, National Service Scheme Organized National Service Scheme Golden Jubilee Year and Mahatma Gandhi's 150th Birth Anniversary of Mahatma Gandhi The area of the river ghat, river and temple side garden was cleaned.