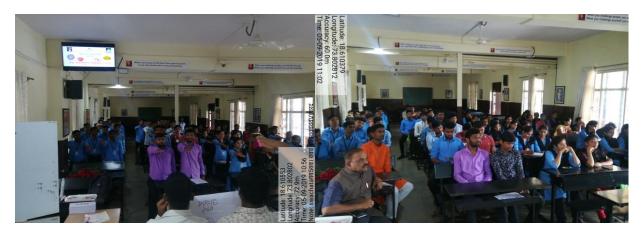

## "Mahavayavadan Abhiyan" 5th September 2019:

Mahavayava Dan campaign carried out by the National Service Scheme (NSS) division of the government of Maharashtra, as per the official letter from the government of Maharashtra. The campaign was part of the National Service Scheme and all volunteers of the scheme took the oath of donating and displayed their positive attitude towards donation. In the campaign college organized various competitions, such as poster making competition, rangoli competition, and essay writing competition. All volunteers of the National Service Scheme actively participated in these competitions