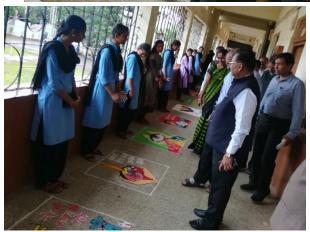

## "Mahavayavadan Abhiyan" 5th September 2019:

Mahavayava Dan campaign carried out by the National Service Scheme (NSS) division of the government of Maharashtra, as per the official letter from the government of Maharashtra. The campaign was part of the National Service Scheme and all volunteers of the scheme took the oath of donating and displayed their positive attitude towards donation. In the campaign college organized various competitions, such as poster making competition, rangoli competition, and essay writing competition. All volunteers of the National Service Scheme actively participated in these competitions