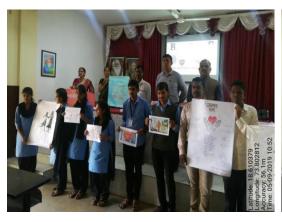

## "Mahavayavadan Abhiyan" 5th September 2019:

Mahavayava Dan campaign carried out by the National Service Scheme (NSS) division of the government of Maharashtra, as per the official letter from the government of Maharashtra. The campaign was part of the National Service Scheme and all volunteers of the scheme took the oath of donating and displayed their positive attitude towards donation. In the campaign college organized various competitions, such as poster making competition, rangoli competition, and essay writing competition. All volunteers of the National Service Scheme actively participated in these competitions