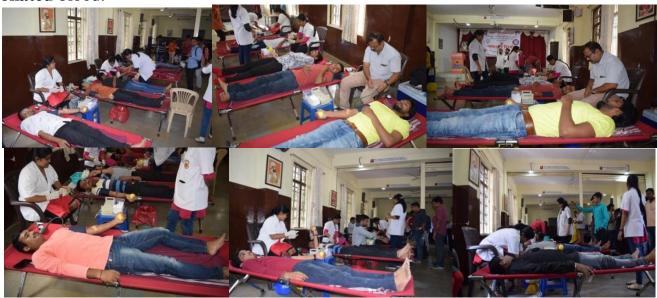

## **Blood Donation Camp** :-(21/09/2019)

Blood donation camp was organized in association with National Service Scheme Department and Regional Blood Bank Sassoon Hospital Pune. Around **40 students donated** blood.

Programme Officer National Service Scheme Mahatma Phule College, Pimpri,Pune -17.

पिंपरी, दि. २४ (पीसीबी) – येथील रयत शिक्षण संस्थेचे महात्मा फुले महाविद्यालयात पद्मभूषण डॉ. कर्मवीर भाऊराव पाटील यांच्या १३२ व्या जयंती सोहळ्यानिमित्त महाविद्यालयाच्या राष्ट्रीय सेवा योजना व ससून हॉस्पिटल यांच्या संयुक्त विद्यमाने रक्तदान शिबिराचे आयोजन करण्यात आले.

यावेळी विद्यार्थी प्राध्यापक यांनी उत्स्फूर्तपणे रक्तदान करून ४० बाटल्या संकलित झाल्या. यावेळी महाविद्यालयाचे वाणिज्य विभागाचे उपप्राचार्य डॉ. प्रमोद बोत्रे, कला विभागाच्या उपप्राचार्य मृणालिनी शेखर, विज्ञान विभागाच्या उपप्राचार्या प्रा. संजीवनी पाटील कार्यक्रमाचे समन्वयक प्रा. संदीप नन्नावरे, प्रा. इसाक शेख, डॉ. भारती यादव उपस्थित होते.