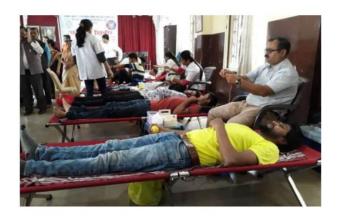

## **Blood Donation Camp** :-(21/09/2019)

Blood donation camp was organized in association with National Service Scheme Department and Regional Blood Bank Sassoon Hospital Pune. Around **40 students donated** blood.

Programme Officer National Service Scheme Mahatma Phule College, Pimpri,Pune -17.

पिंपरी, दि. २४ (पीसीबी) – येथील रयत शिक्षण संस्थेचे महात्मा फुले महाविद्यालयात पद्मभूषण डॉ. कर्मवीर भाऊराव पाटील यांच्या १३२ व्या जयंती सोहळ्यानिमित्त महाविद्यालयाच्या राष्ट्रीय सेवा योजना व ससून हॉस्पिटल यांच्या संयुक्त विद्यमाने रक्तदान शिबिराचे आयोजन करण्यात आले.

यावेळी विद्यार्थी प्राध्यापक यांनी उत्स्फूर्तपणे रक्तदान करून ४० बाटल्या संकलित झाल्या. यावेळी महाविद्यालयाचे वाणिज्य विभागाचे उपप्राचार्य डॉ. प्रमोद बोत्रे, कला विभागाच्या उपप्राचार्य मृणालिनी शेखर, विज्ञान विभागाच्या उपप्राचार्या प्रा. संजीवनी पाटील कार्यक्रमाचे समन्वयक प्रा. संदीप नन्नावरे, प्रा. इसाक शेख, डॉ. भारती यादव उपस्थित होते.