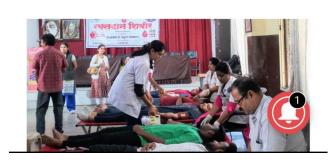

## **Blood Donation Camp** :-(21/09/2019)

Blood donation camp was organized in association with National Service Scheme Department and Regional Blood Bank Sassoon Hospital Pune. Around **40 students donated** blood.

Programme Officer National Service Scheme Mahatma Phule College, Pimpri,Pune -17.

पिंपरी, दि. २४ (पीसीबी) – येथील रयत शिक्षण संस्थेचे महात्मा फुले महाविद्यालयात पद्मभूषण डॉ. कर्मवीर भाऊराव पाटील यांच्या १३२ व्या जयंती सोहळ्यानिमित्त महाविद्यालयाच्या राष्ट्रीय सेवा योजना व ससून हॉस्पिटल यांच्या संयुक्त विद्यमाने रक्तदान शिबिराचे आयोजन करण्यात आले.

यावेळी विद्यार्थी प्राध्यापक यांनी उत्स्फूर्तपणे रक्तदान करून ४० बाटल्या संकलित झाल्या. यावेळी महाविद्यालयाचे वाणिज्य विभागाचे उपप्राचार्य डॉ. प्रमोद बोत्रे, कला विभागाच्या उपप्राचार्य मृणालिनी शेखर, विज्ञान विभागाच्या उपप्राचार्या प्रा. संजीवनी पाटील कार्यक्रमाचे समन्वयक प्रा. संदीप नन्नावरे, प्रा. इसाक शेख, डॉ. भारती यादव उपस्थित होते.