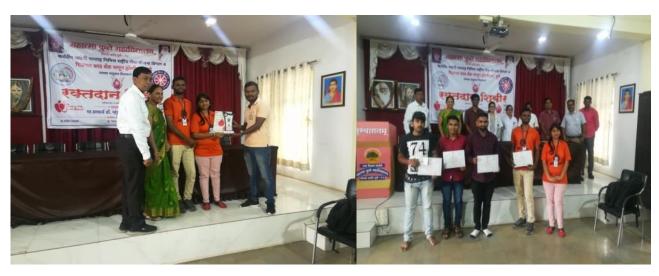

या शिबिराचे उद्घाटन महाविद्यालयाचे प्राचार्य डॉ. पांडुरंग गायकवाड यांच्या हस्ते करण्यात आले. यावेळी बोलताना ते म्हणाले की, "दान ही आपली भारतीय संस्कृती आहे. अन्नदान, वस्त्रदान सुवर्ण सान, भूमीदान या पर्णपारिक दान पद्धतीबरोबरच आता "रक्तदान, नेत्रदान, अवयवदान, या शिबिराचे उद्घाटन महाविद्यालयाचे प्राचार्य डॉ. पांडुरंग गायकवाड यांच्या हस्ते करण्यात आले. यावेळी बोलताना ते म्हणाले की, "दान ही आपली भारतीय संस्कृती आहे. अन्नदान, वस्त्रदान सुवर्ण सान, भूमीदान या पर्णपारिक दान पद्धतीबरोबरच आता "रक्तदान, नेत्रदान, अवयवदान, देहदान या पद्धती समाजात रूढ होत आहेत. अपघात, युद्ध, विविध आजार यामध्ये व्यक्तिला रक्ताची गरज भासते. आपल्या रक्तदानामुळे व्यक्तिला नवजीवन मिळू शकते."

यावेळी विद्यार्थी प्राध्यापक यांनी उत्स्फूर्तपणे रक्तदान करून ४० बाटल्या संकलित झाल्या. यावेळी महाविद्यालयाचे वाणिज्य विभागाचे उपप्राचार्य डॉ. प्रमोद बोत्रे, कला विभागाच्या उपप्राचार्य मृणालिनी शेखर, विज्ञान विभागाच्या उपप्राचार्या प्रा. संजीवनी पाटील कार्यक्रमाचे समन्वयक प्रा. संदीप नन्नावरे, प्रा. इसाक शेख, डॉ. भारती यादव उपस्थित होते.