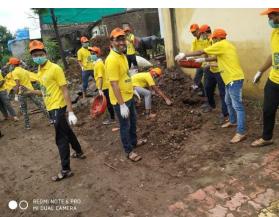

## Mahatma Phule Mahavidyalaya, Pimpri, Pune

Participation in special camp from 22nd to 28th August 2019 in disaster affected areas of Sangli, Kolhapur

The National Service Scheme (NSS) department of Savitribai Phule Pune University organized a special camp in Sangli, Kolhapur on August 22-28, 2019 to address the grievances of the affected areas. Seven students from the university and Prof. Esak Sheikh participated in this camp. The camp was a great success due to the hard work of these participants