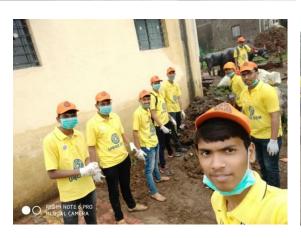

## Mahatma Phule Mahavidyalaya, Pimpri, Pune

Participation in special camp from 22nd to 28th August 2019 in disaster affected areas of Sangli, Kolhapur

The National Service Scheme (NSS) department of Savitribai Phule Pune University organized a special camp in Sangli, Kolhapur on August 22-28, 2019 to address the grievances of the affected areas. Seven students from the university and Prof. Esak Sheikh participated in this camp. The camp was a great success due to the hard work of these participants