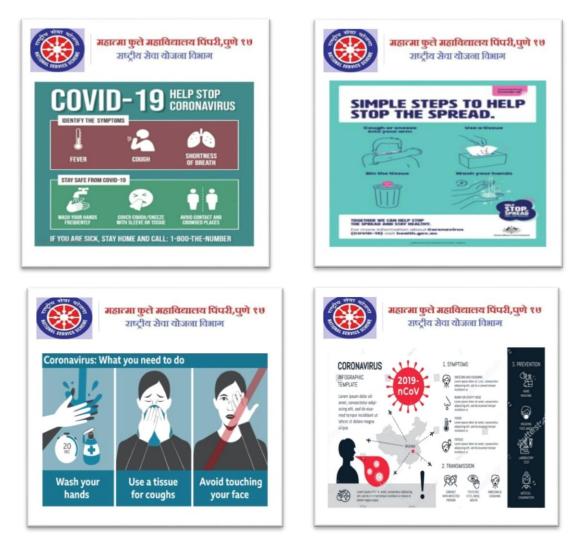

## **Corona Awareness Program**

During the COVID-19 Pandemic situation college has organized Corona Awareness Progamme on June 2021. Various types of guidance given to the students as well as society to protect from Corona. College has made various types of Poster regarding awareness of COVID-19. Event link :- <u>https://studio.youtube.com/video/F1bpFQ4iGv0/edit</u>