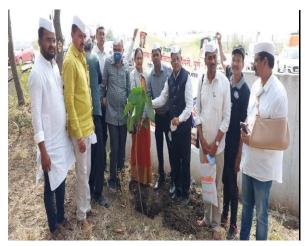

## **Bhamchand Garh Tree Plantation (01/01/2022)**

National Service Scheme Department organized a tree plantation program at Bhamchandra Garh and started new year with green initiative on 01/01/2022. Plantation of various trees like wad, coconut, mango, pimpal etc. was done at that place.

Tree plantation program was organized at Bhamchandragad Dehu

Programme Officer National Service Scheme Mahatma Phule College, Pimpri,Pune -17. Principal,
Principal,
Mahatma Phule Mahavidyalaya,
Pimpri Pune-17