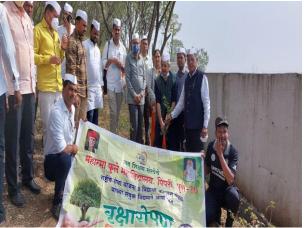

## **Bhamchand Garh Tree Plantation (01/01/2022)**

National Service Scheme Department organized a tree plantation program at Bhamchandra Garh and started new year with green initiative on 01/01/2022. Plantation of various trees like wad, coconut, mango, pimpal etc. was done at that place.

Tree plantation program was organized at Bhamchandragad Dehu

Programme Officer National Service Scheme Mahatma Phule College, Pimpri,Pune -17. Principal,
Principal,
Mahatma Phule Mahavidyalaya,
Pimpri Pune-17