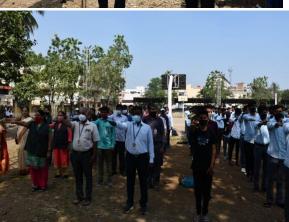

## Celebration of constitution Day

"'Constitution Gaurav Din' was celebrated in Mahatma Phule College of Rayat Shikshan Sanstha's in association with National Service Scheme and Cultural Department. Principal Dr. Pandurang Gaikwad affirmed that our Constitution works to bind the Indian citizens of caste, creeds, cultures, and many languages in one formula, that is why the Constitution is the scripture of India like the Gita, the Bible and the Quran",On this occasion, the preamble of the constitution was read by the head of the Student Development Board Dr. Pandurang Bhosle. National Service Scheme Program Officer Prof. Sandeep Nannaware was the anchor of the program.