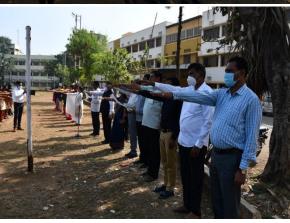

## Celebration of constitution Day

"'Constitution Gaurav Din' was celebrated in Mahatma Phule College of Rayat Shikshan Sanstha's in association with National Service Scheme and Cultural Department. Principal Dr. Pandurang Gaikwad affirmed that our Constitution works to bind the Indian citizens of caste, creeds, cultures, and many languages in one formula, that is why the Constitution is the scripture of India like the Gita, the Bible and the Quran",On this occasion, the preamble of the constitution was read by the head of the Student Development Board Dr. Pandurang Bhosle. National Service Scheme Program Officer Prof. Sandeep Nannaware was the anchor of the program.