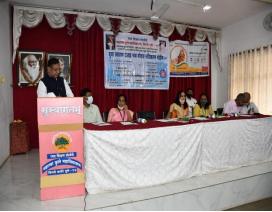

# Free Vaccination Campaign

27 & 28 October 2021

Savitribai Phule Pune University Pune National Service Scheme Department and Student Development Board as well as Jijamata Hospital Pimpri organized a free corona vaccination program for college students. About 75 students benefited from this vaccination.

## 🖈 कार्यक्रम पत्रिका 🖈

प्रास्ताविक : प्रा.डॉ.मृणालिनी शेखर

स्वागत : प्रा.संदीप नन्नावरे

उद्घाटनपर मनोगत : मा.संजोगभाऊ वाघेरे

(चेअरमन, महाविद्यालय विकास समिती,

जनरल बॉडी सदस्य, रयत शिक्षण संस्था, सातारा)

पाहुण्यांचे मार्गदर्शन : डॉ.संगीता तिरूमणी

सिनियर मेडिकल ऑफिसर

डॉ.आर.एस. लोखंडे सिनियर मेडिकल ऑफिसर

अध्यक्षीय मनोगत : मा.प्राचार्य.डॉ.पांडुरंग गायकवाड

(महात्मा फुले महाविद्यालय, पिंपरी)

आभार प्रदर्शन : प्रा.डॉ.पांडुरंग भोसले

सूत्रसंचालन : प्रा.डॉ.विजया पोकळे