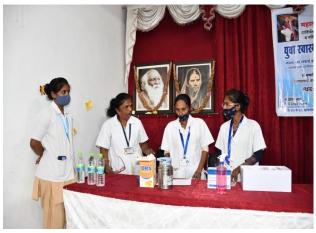

# Free Vaccination Campaign

27 & 28 October 2021

Savitribai Phule Pune University Pune National Service Scheme Department and Student Development Board as well as Jijamata Hospital Pimpri organized a free corona vaccination program for college students. About 75 students benefited from this vaccination.

### युवा स्वास्थ्य सप्ताह भव्य मोफत लसीकरण मोहीम

दि.२७ व २८ ऑक्टों.२०२१

वेळ : स.१०:०० वा.