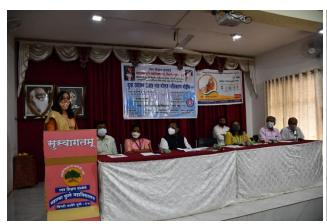

# Free Vaccination Campaign

27 & 28 October 2021

Savitribai Phule Pune University Pune National Service Scheme Department and Student Development Board as well as Jijamata Hospital Pimpri organized a free corona vaccination program for college students. About 75 students benefited from this vaccination.

## 🖈 कार्यक्रम पत्रिका 🖈

प्रास्ताविक : प्रा.डॉ.मृणालिनी शेखर

स्वागत : प्रा.संदीप नन्नावरे

उद्घाटनपर मनोगत : मा.संजोगभाऊ वाघेरे

(चेअरमन, महाविद्यालय विकास समिती,

जनरल बॉडी सदस्य, रयत शिक्षण संस्था, सातारा)

पाहुण्यांचे मार्गदर्शन : डॉ.संगीता तिरूमणी

सिनियर मेडिकल ऑफिसर

डॉ.आर.एस. लोखंडे सिनियर मेडिकल ऑफिसर

अध्यक्षीय मनोगत : मा.प्राचार्य.डॉ.पांडुरंग गायकवाड

(महात्मा फुले महाविद्यालय, पिंपरी)

आभार प्रदर्शन : प्रा.डॉ.पांडुरंग भोसले

सूत्रसंचालन : प्रा.डॉ.विजया पोकळे