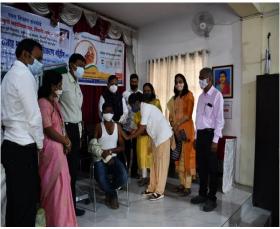

# Free Vaccination Campaign

27 & 28 October 2021

Savitribai Phule Pune University Pune National Service Scheme Department and Student Development Board as well as Jijamata Hospital Pimpri organized a free corona vaccination program for college students. About 75 students benefited from this vaccination.

### युवा स्वास्थ्य सप्ताह भव्य मोफत लसीकरण मोहीम

दि.२७ व २८ ऑक्टों.२०२१

वेळ : स.१०:०० वा.