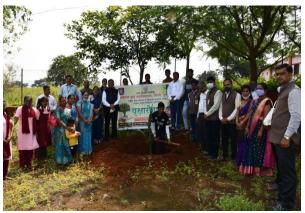

## "Tree Plantation Program Malegaon Ashram"

Rayat Education Sanstha's, Mahatma Phule College, Pimpri's National Service Scheme Department undertaken a tree plantation program on 13<sup>th</sup> October 2021 in association with and Seva Dham Trust Ashram School Malegaon. At the start of the program the students of the ashram school welcomed all the professors with flowers. Ms. Pramila Bhalke, Principal of Principal Seva Dham Trust Ashram School, Malegaon planted a coconut tree. All the present dignitaries planted one sapling each. About 50 saplings were planted by the volunteers of National Service Scheme. As well as Food and stationary were distributed to the tribal students on 13/10/2021 at Sevadham Trust Ashram School. For the success of this program, the principal of the college Dr. Pandurang Gaikwad. and NSS coordinators Dr. Sandeep Nannaware, Dr. Milind Bhandare, Dr. Bharti Yadav and Dr. Pandurang Bhosale of Student Development Department took special efforts.