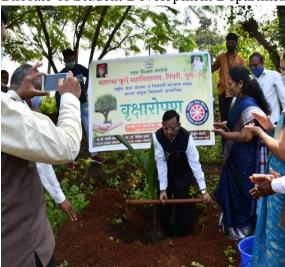

## "Tree Plantation Program Malegaon Ashram"

Rayat Education Sanstha's, Mahatma Phule College, Pimpri's National Service Scheme Department undertaken a tree plantation program on 13<sup>th</sup> October 2021 in association with and Seva Dham Trust Ashram School Malegaon. At the start of the program the students of the ashram school welcomed all the professors with flowers. Ms. Pramila Bhalke, Principal of Principal Seva Dham Trust Ashram School, Malegaon planted a coconut tree. All the present dignitaries planted one sapling each. About 50 saplings were planted by the volunteers of National Service Scheme. As well as Food and stationary were distributed to the tribal students on 13/10/2021 at Sevadham Trust Ashram School. For the success of this program, the principal of the college Dr. Pandurang Gaikwad. and NSS coordinators Dr. Sandeep Nannaware, Dr. Milind Bhandare, Dr. Bharti Yadav and Dr. Pandurang Bhosale of Student Development Department took special efforts.