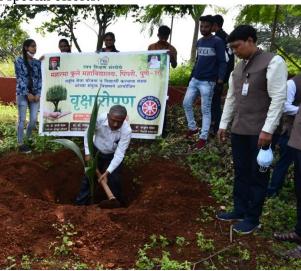

## "Tree Plantation Program Malegaon Ashram"

Rayat Education Sanstha's, Mahatma Phule College, Pimpri's National Service Scheme Department undertaken a tree plantation program on 13<sup>th</sup> October 2021 in association with and Seva Dham Trust Ashram School Malegaon. At the start of the program the students of the ashram school welcomed all the professors with flowers. Ms. Pramila Bhalke, Principal of Principal Seva Dham Trust Ashram School, Malegaon planted a coconut tree. All the present dignitaries planted one sapling each. About 50 saplings were planted by the volunteers of National Service Scheme. As well as Food and stationary were distributed to the tribal students on 13/10/2021 at Sevadham Trust Ashram School. For the success of this program, the principal of the college Dr. Pandurang Gaikwad. and NSS coordinators Dr. Sandeep Nannaware, Dr. Milind Bhandare, Dr. Bharti Yadav and Dr. Pandurang Bhosale of Student Development Department took special efforts.