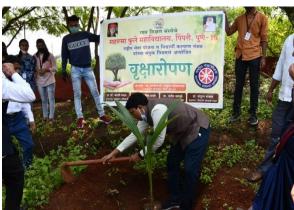

## "Tree Plantation Program Malegaon Ashram"

Rayat Education Sanstha's, Mahatma Phule College, Pimpri's National Service Scheme Department undertaken a tree plantation program on 13<sup>th</sup> October 2021 in association with and Seva Dham Trust Ashram School Malegaon. At the start of the program the students of the ashram school welcomed all the professors with flowers. Ms. Pramila Bhalke, Principal of Principal Seva Dham Trust Ashram School, Malegaon planted a coconut tree. All the present dignitaries planted one sapling each. About 50 saplings were planted by the volunteers of National Service Scheme. As well as Food and stationary were distributed to the tribal students on 13/10/2021 at Sevadham Trust Ashram School. For the success of this program, the principal of the college Dr. Pandurang Gaikwad. and NSS coordinators Dr. Sandeep Nannaware, Dr. Milind Bhandare, Dr. Bharti Yadav and Dr. Pandurang Bhosale of Student Development Department took special efforts.