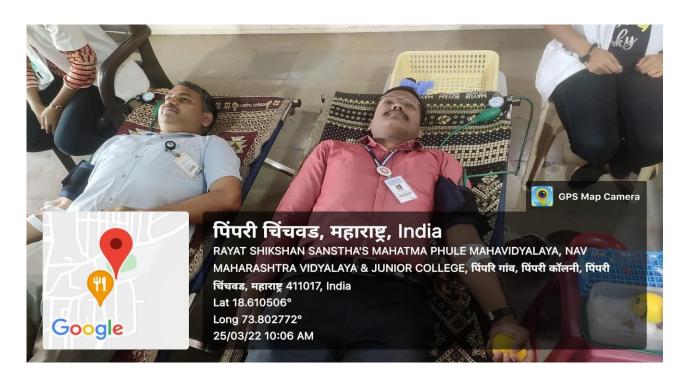

**Blood Donation by Participants** 

Programme Officer National Service Scheme Mahatma Phule College, Pimpri,Pune -17.