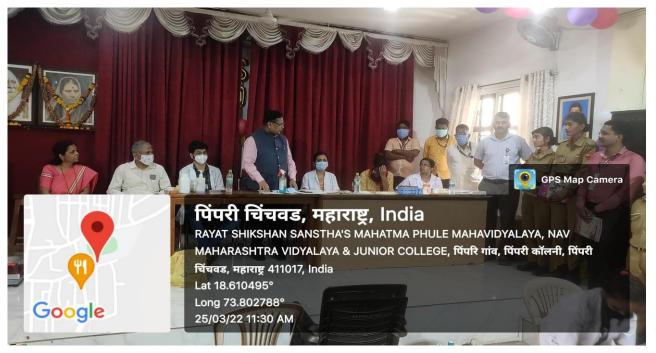

On 25th March, 2022 total 55 participants have actively participated along with the NCC cadets in Blood Donation Camp organised in association with NSS unit of institute and Sasson Blood Bank, Pune.

Prin. Dr Pandurang Gaikwad addressing the audience on the occasion of Blood Donation Camp