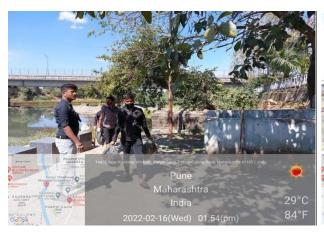

## "Swachh Pune, Swasth Pune" (16/02/2022 to 20/02/2022)

College organized "Swachh Pune, Swasth Pune" initiative. Students of the college showed their important contribution in the "Swachhta Mission" by cleaning Ganesh Ghat, Pimpri. Also, under the river cleaning campaign, the students cleaned the Ghats of Pawanadi Pawaneshwar Mandir area.

River cleaning campaign at Ganesh Ghat on Pawanani under the initiative 'Swachh Pune Swasth Pune'

Programme Officer National Service Scheme Mahatma Phule College, Pimpri,Pune -17.