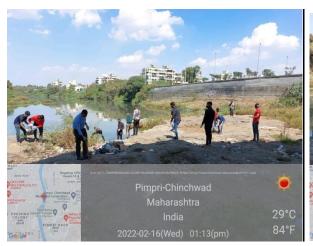

## "Swachh Pune, Swasth Pune" (16/02/2022 to 20/02/2022)

College organized "Swachh Pune, Swasth Pune" initiative. Students of the college showed their important contribution in the "Swachhta Mission" by cleaning Ganesh Ghat, Pimpri. Also, under the river cleaning campaign, the students cleaned the Ghats of Pawanadi Pawaneshwar Mandir area.

River cleaning campaign at Ganesh Ghat on Pawanani under the initiative 'Swachh Pune Swasth Pune'

Programme Officer National Service Scheme Mahatma Phule College, Pimpri,Pune -17.