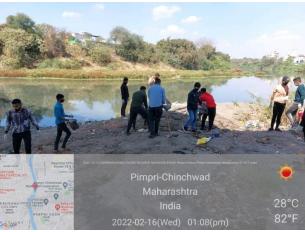

## "Swachh Pune, Swasth Pune" (16/02/2022 to 20/02/2022)

College organized "Swachh Pune, Swasth Pune" initiative. Students of the college showed their important contribution in the "Swachhta Mission" by cleaning Ganesh Ghat, Pimpri. Also, under the river cleaning campaign, the students cleaned the Ghats of Pawanadi Pawaneshwar Mandir area.

River cleaning campaign at Ganesh Ghat on Pawanani under the initiative 'Swachh Pune Swasth Pune'

Programme Officer National Service Scheme Mahatma Phule College, Pimpri,Pune -17.