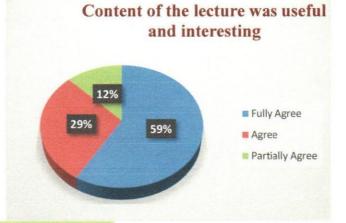

# Content of the lecture was useful and interesting. Number of responses: 50 responses.

Content of the lecture was useful and interesting.

50 responses