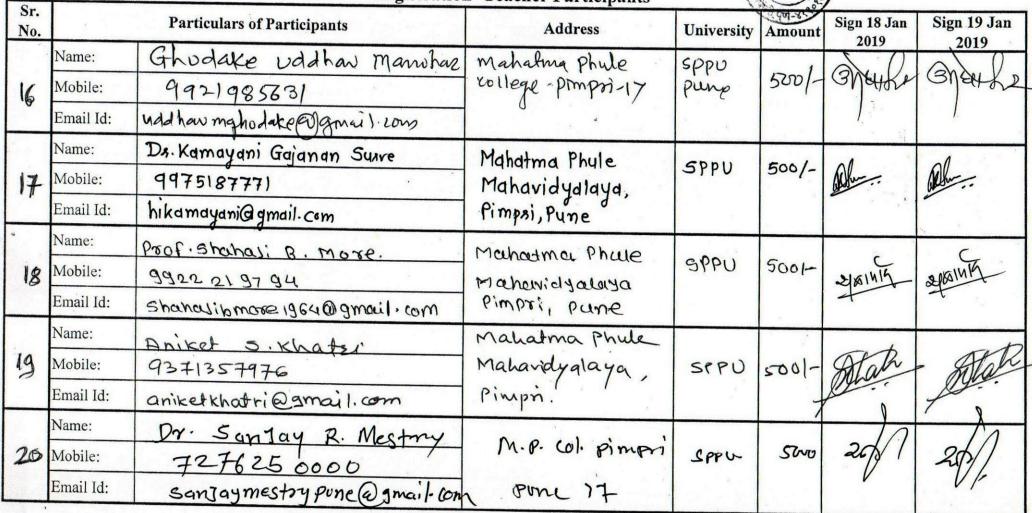

### रयत शिक्षण संस्था संचलित महात्मा फुले महाविद्यालय,पिंपरी,पुणे-17 हिंदी विभाग आयोजित अंतर्राष्ट्रीय वेबिनार:हिंदी का वैश्विक परिदृश्य

दूरदृश्य प्रणाली

समय :अपराह्न 12.30

दिनांक :जून12,2021(शनिवार)

उद्घाटन एवं बीजभाषण सत्र

| अपराह्न 12.30से 12.40  |                     | रयत गीत                                                                                                      |
|------------------------|---------------------|--------------------------------------------------------------------------------------------------------------|
| अपराह्न 12.40से 12.50  | प्रास्ताविक         | डॉ.कामायनी सुर्वे (संयोजक,अंतर्राष्ट्रीय वेबिनार)                                                            |
| अपराह्न 12.50से 01.00  | स्वागतपर मंतव्य     | डॉ.मृणालिनी शेखर(उपप्राचार्य,कला एवं वाणिज्य)                                                                |
| अपराह्न 01.00से 01.10  | विषय विशेषज्ञ परिचय | डॉ.वैशाली खेडकर (समन्वयक ,अंतर्राष्ट्रीय वेबिनार)                                                            |
| अपराह्न 01.10 से 01.30 | उद्घाटनपर मंतव्य    | मा.प्रो.डॉ.सदानंद भोसले<br>(प्रोफेसर एवं अध्यक्ष,हिंदी विभाग,<br>सावित्रीबाई फुले पुणे विश्वविद्यालय ,पुणे ) |
| अपराह्न 01.30 से 02.10 | बीजभाषण             | मा.डॉ.राम प्रसाद भट्ट<br>(रीडर एवं सीनियर रिसर्च एसोसिएट,<br>हैम्बर्ग विश्वविद्यालय ,जर्मनी)                 |
| अपराह्न 02.10से 02.20  | प्रश्नो             | तर एवं चर्चा                                                                                                 |
| अपराह्न 02.20से 02.40  | अध्यक्षीय मंतव्य    | मा.प्रिं डॉ.पांडुरंग गायकवाड<br>(प्राचार्य,महात्मा फुले महाविद्यालय,पिंपरी,पुणे )                            |
| अपराह्न 02.40 से 02.45 | कृतज्ञता ज्ञापन     | डॉ.कामायनी सुर्वे (संयोजक,अंतर्राष्ट्रीय वेबिनार)                                                            |
|                        | सूत्रसंचालन         | डॉ. वैशाली खेडकर (समन्वयक ,अंतर्राष्ट्रीय वेबिनार)                                                           |

तकनीकी सहायता : प्रा.प्रीती नेवसे(अध्यक्ष,बी.बी.ए (सी.ए.) विभाग)

# हिंदी विभाग द्वारा आयोजित अंतर्राष्ट्रीय वेबिनार :'हिंदी का वैश्विक परिदृश्य'- 12-06-21

अध्यक्ष :मा.प्राचार्य डॉ.पांडुरंग गायकवाड

बीज भाषक :मा. डॉ.राम प्रसाद भट्ट, रीडर एवं सीनियर रिसर्च एसोसिएट,हैम्बर्ग विश्वविद्यालय ,जर्मनी

.प्रो. डॉ.सदानंद भोसले ,प्रोफेसर एवं अध्यक्ष , सावित्रीबाई फुले पुणे विश्वविद्यालय,पुणे

विषय विशेषज्ञ: मा.डॉ.श्यामसुंदर पांडेय , पूर्व विजिटिंग प्रोफेसर ,हिंदी विभाग,

مست المسلح والمستران المستران المستران

विषय विशेषज्ञ: मा.डॉ.प्रवीण चंद्र बिष्ट जी, अध्यक्ष ,हिंदी विभाग,रामनारायण रुइया स्वायत्त महाविद्य माटुंगा,मुंबई।

# " हिंदी का वेश्वक परिदृश्य" (झंतरिष्ट्रिय वेनिनार्

प्रत्याभर्गा प्रपत्र - मूल्यांकन

06/07/2021

रयत शिक्षण संस्था संचलित, महात्मा फुले महाविद्यालय,पिंपरी,पुणे- 17 हिंदी विभाग द्वारा आयोजित अंतर्राष्ट्रीय वेबिनार- 'हिंदी का वैश्विक परिदृश्य':प्र<u>त्याभर</u>ण प्रपत्र...

### वेबिनार के विषय की प्रासंगिकता(Relevance)

216 responses

- अति उत्कृष्ट
- 🔵 उक्षृष्ट
- **क** संतोषजनक
- साधारण

### वेबिनार की गुणवत्ता(Quality)

216 responses

- अति उत्कृष्ट
- 🔵 उत्कृष्ट
- **अ** संतोषजनक
- साधारण

### विषय विशेषज्ञों द्वारा प्रस्तुत की गई सामग्री उपयोगी और रोचक थी।

216 responses

- 🔵 पूर्णतः सहमत
- अंशतः सहमत
- असहमत
- अंशतः असहमत
- पूरी तरह उपयोगी

रयत शिक्षण संस्था संचलित, महात्मा फुले महाविद्यालय,पिंपरी,पुणे- 17 हिंदी विभाग द्वारा आयोजित अंतर्राष्ट्रीय वेबिनार- 'हिंदी का वैश्विक परिदृश्य':प्रत्याभरण प्रपत्र...