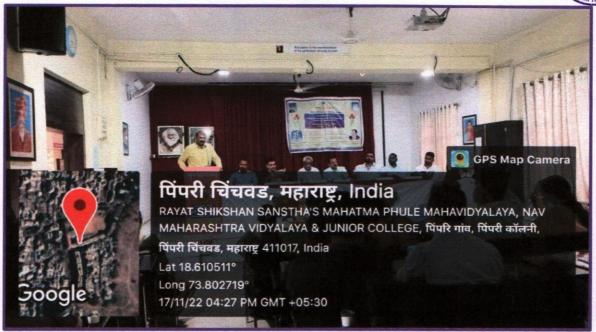

# WORKSHOP REPORT (PROCEEDINGS)

The IQAC workshop, conducted on the Thursday, November 17, 2022 commenced with enlightening of lamps with auspicious hands of the guests: the Resource Person Prof. (Dr.) R. T. Bedre, Director, UGC HRDC, Dr. Harisungh Gour Vishwavidyalaya (A Central University), Sagar, M. P. (India), the President Prin. Dr. N. S. Gaikwad, the Host Hon. Prin. Dr. Kailas Jagdale, the Vice-Principal Prof. (Dr.) Madhav Sarode, the Faculty In-charges Mr. Shahaji More and Dr. Mrunalini Shekhar of Science and Arts respectively, the Convener and Coordinator of the IQAC Dr. Neelkanth Dahale and the Coconvener and Chairperson of the NEP 2020 Cell.

Prof. (Dr.) R. T. Bedre spoke on the NEP 2020 first and then turned towards its relevance and indispensability in the assessment process of the agencies like NAAC. It is the 'Institutional Preparedness of NEP 2020' as it has been coined by the NAAC itself. He surveyed on the educational commissions after independence. His was the tone that ever since the Dr. Radhakrishnan Commission the indigenous fervour has been present in all the Commissions. Also Kothari Commission covered the overall development of pupils. The objectives of these Commissions were achieved fully could linger behind. Further, he explained, followed by the discussion all the six points in the NAAC questionnaire. The Session ended with the doubts cleared by the speaker himself. Prin. Dr. N. S. Gaikwad, while presiding over the session explained further the minute details in the NAAC questionnaire.