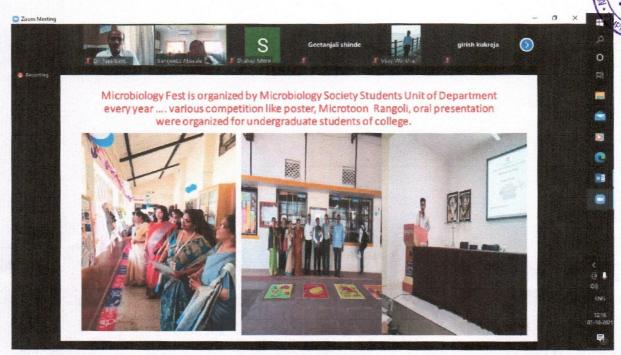

|
| PRESIDENTIAL ADDRESS:                                      | DR. PANDURANG GAIKWAD<br>(PRINCIPAŁ<br>MAHATMA PHULE MAHAVIDHYALAYA, PIMPRI, PUNE- 17)                             |
| VOTE OF THANKS :                                           | PROF. SHAHAJI MORE (VICE PRINCIPAL)                                                                                |
| ANCHORING:                                                 | PROF. SUPRIYA BANKAR                                                                                               |
|                                                            |                                                                                                                    |



MAHATMA PHULE MAHAVIDYALAYA
PIMPRI, PUNE-411 017.













### Mahatma Phule Mahavidyalaya Pimpri, Pune-17

### M.Sc.I Online Induction Programme Attendance

Date: October1, 2021.



| 251   | 1.17 🕶 🖾              | O-275, 27, 000.7 |
|-------|-----------------------|------------------|
| Clo   | , entre (parita (pr)  |                  |
| -     | IVISCHIII CRIGINGO    | -                |
| 1     | Milind Bhandare       | - A .            |
| ears. | Mohini Raut           | PM ,\$" >        |
| NG    | Namrata Gadekar       | · *              |
| MM    | Nikita mhetre         | 0 m #            |
| PA    | Pacharne Abhishek     | - A              |
| РК    | Pratikaha Kudale      | 100 A >          |
|       | Prof.Akshada Lokhande | mi # >           |
| R     | Rahul Patole          | pm # :           |
| R     | Rathod Abhijit        | 90