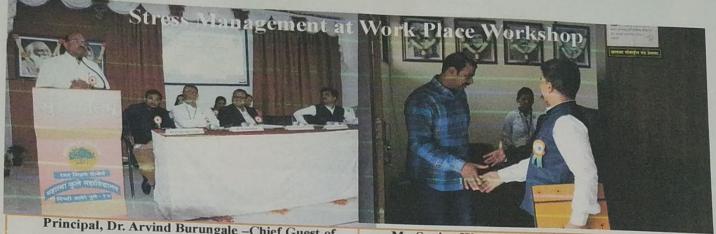

IQAC, Department of Physical Education and Health Committee Organized Regional (Institutional) Level One Day Workshop On

Fitness Priorities During Covid-19 Pandemics
July 05, 2021

Time: 11:00am to 12:30pm

Venue: Mahatma Phule Mahavidyalaya, Pimpri, Pune- 17

Keynote speaker: Hon. Mr. Mahendra Gokhale

(Fitness Trainer Mumbai Indian Cricket Team)

Dr. Pandurang Lohote Director of Phy. Edu. Dr. Neelkanth Dahale IQAC (Coordinator)

The workshop Keynote Speaker Mr. Mahendra Gokhale fitness trainer of Mumbai Indian Cricket team.

Hon'ble Mahendra Gokhale gave a thorough guidance to all the members present for the workshop on how to maintain their fitness level in the during covid-19 pandemic and what kind of exercise to do. Also, the discussion was held on various fitness factory requires for the maintain fitness level. After the speech various professor asked him question regarding the fitness and he answers all the question very satisfactory. Total 50 member participated in this workshop.