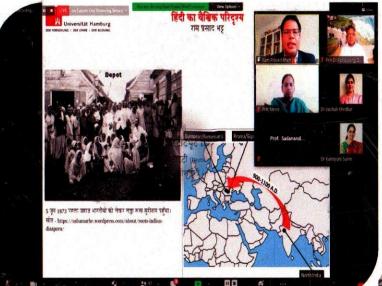

### अंतर्राष्ट्रीय वेबिनार: हिंदी का वैश्विक परिदृश्य प्रतिवेदन

रयत शिक्षण संस्था संचलित महात्मा फुले महाविद्यालय के हिंदी विभाग द्वारा 12 जून,2021 के दिन 'हिंदी का वैश्विक परिदृश्य' विषय पर अंतर्राष्ट्रीय वेबिनर का Zoom ऑनलाइन प्लेटफार्म पर आयोजन किया गया। प्रस्तुत वेबिनर में देश –विदेश के विभिन्न विश्वविद्यालयों के विद्वान,अध्यापक,अनुसंधान कर्ता एवं छात्र ऑनलाइन उपस्थित थे। वेबिनर के उदघाटक के रूप में सावित्रीबाई फुले पुणे विश्वविद्यालय के हिंदी विभागाध्यक्ष प्रो. डॉ. सदानंद भोसले जी उपस्थित थे। उन्होंने अपने उद्घाटन परक वक्तव्य में कहा ''तकनीकी क्षेत्र में हिंदी भाषा ने अपना महत्त्वपूर्ण योगदान दिया है। इस तकनीकी हिंदी भाषा को आत्मसात करनेवाले सभी के लिए समूचे विश्व में रोजगार के विभिन्न अवसर निर्माण हुए हैं।"

जर्मनी के हैम्बर्ग विश्वविद्यालय के प्रो. डॉ राम प्रसाद भट्ट जी अंतर्राष्ट्रीय वेबिनार के बीजभाषक के रूप में उपस्थित थे। उन्होंने वैश्विक स्तर पर हिंदी के अधिक प्रचार प्रसार की अनिवार्यता को रेखांकित किया और हिंदी की महत्ता का प्रतिपादन करते हुए कहा "आज, हिंदी संपूर्ण विश्व मेंव्यापक रूप से फैल रही है। दुनियाभर में 143 से अधिक विश्वविद्यालयों में हिंदी पढ़ी और पढायी जाती है। साथ ही साथ जर्मनी, जापान, रूस, मॉरीशस आदि देशों में साहित्य, अनुवाद, इंटरनेट और सभी प्रकार के मीडिया में हिंदी भाषा का व्यापक रूप से प्रयोग किया जाता है।"

वेबिनार में जापान के टोक्यो विश्वविद्यालय के पूर्व प्रोफेसर मा. डॉ. शामसुंदर पांडे जी ने जापान में हिंदी की वर्तमान स्थिति के बारे में विस्तार से बताया। साथ ही मुंबई के रामनारायण रुइया स्वायत्त कॉलेज के हिंदी विभागाध्यक्ष डॉ. प्रवीण चंद्र बिष्ट जी ने वैश्विक स्तर पर प्रयोजनमूलक हिंदी की महत्ता का प्रतिपादन किया। उद्घाटन सत्र के अध्यक्ष महाविद्यालय के प्राचार्य डॉ. पांडुरंग गायकवाड़ थे। हिंदी विभागाध्यक्ष एवं वेबिनार की संयोजक डॉ. कामायनी सुर्वे ने प्रस्तावना रखी। कॉलेज की उपप्राचार्य डॉ. मृणालिनी शेखर जी ने स्वागतपर मंतव्य प्रस्तुत किया। समन्वयक डॉ. वैशाली खेडकर ने मुख्य अतिथि का परिचय व सूत्रसंचालन किया। बी.बी.ए. (सी.ए.) की विभागाध्यक्ष प्रा. प्रीति नेवेसी जी ने तकनीकी सहायता की।