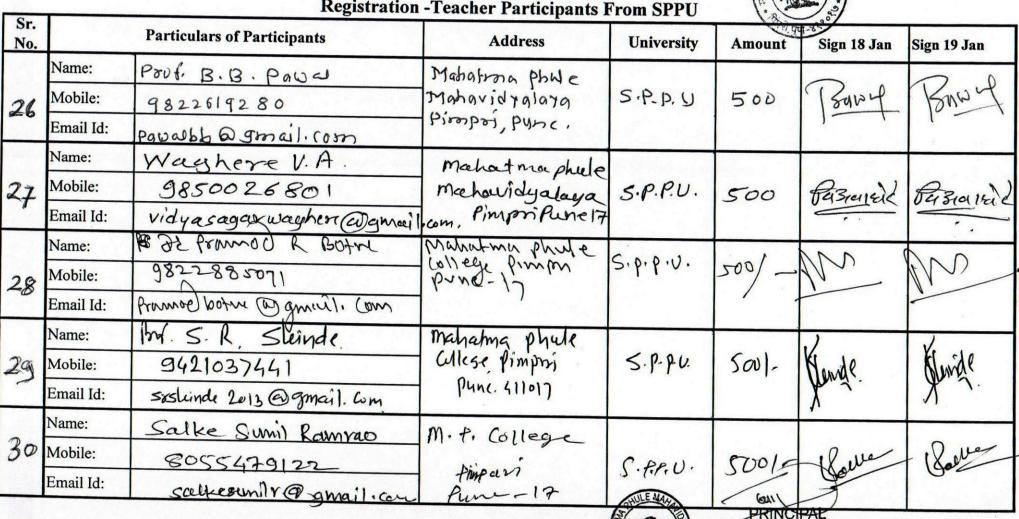

### प्रो.डॉ सदानंद भोसले

216 responses

এনি তক্চ্ছ
 তক্চ্ছ

डॉ. रामप्रसाद भट्ट

216 responses

अति उत्कृष्ट

संतोषजनक

🔵 उत्कृष्ट

संतोषजनक

वेबिनार में ppt जैसी सूचना तकनीकी का प्रयोग किस प्रकार हुआ? 215 responses

अति उत्कृष्ठ

• उक्ष

संतोषजनक

06/07/2021

रयत शिक्षण संस्था संचलित, महात्मा फुले महाविद्यालय,पिंपरी,पुणे- 17 हिंदी विभाग द्वारा आयोजित अंतर्राष्ट्रीय वेबिनार- 'हिंदी का वैश्विक परिदृश्य':प्रत्याभरण प्रपत्र...

PRINCIPAL

MAHATMA PHULE MAHAVIDYALAYA
PIMPRI, PUNE-411 017.

"स्वावलंबी शिक्षण हेच आमचे ब्रीट"-कर्मवीर

रयत शिक्षण संस्था संचलित

# महात्मा फुले महाविद्यालय, पिंपरी, पुणे-17.

हिंदी विभाग आयोजित

अंतर्राष्ट्रीय वेबिनार: 'हिंदी का वैश्विक परिदृश्य' 2020-21

### Asha Mishra