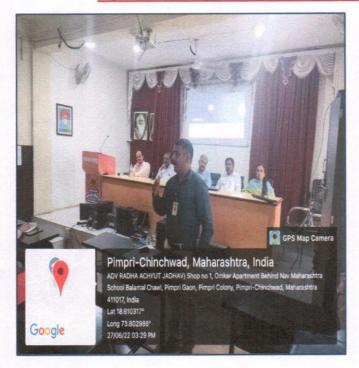

वेबिनार में जापान के टोक्यो विश्वविद्यालय के पूर्व प्रोफेसर मा. डॉ. शामसुंदर पांडे जी ने जापान में हिंदी की वर्तमान स्थिति के बारे में विस्तार से बताया। साथ ही मुंबई के रामनारायण रुइया स्वायत्त कॉलेज के हिंदी विभागाध्यक्ष डॉ. प्रवीण चंद्र बिष्ट जी ने वैश्विक स्तर पर प्रयोजनमूलक हिंदी की महत्ता का प्रतिपादन किया। उद्घाटन सत्र के अध्यक्ष महाविद्यालय के प्राचार्य डॉ. पांडुरंग गायकवाड़ थे। हिंदी विभागाध्यक्ष एवं वेबिनार की संयोजक डॉ. कामायनी सुर्वे ने प्रस्तावना रखी। कॉलेज की उपप्राचार्य डॉ. मृणालिनी शेखर जी ने स्वागतपर मंतव्य प्रस्तुत किया। समन्वयक डॉ. वैशाली खेडकर ने मुख्य अतिथि का परिचय व सूत्रसंचालन किया। बी.बी.ए. (सी.ए.) की विभागाध्यक्ष प्रा. प्रीति नेवेसी जी ने तकनीकी सहायता की।

इस अवसर पर महाविद्यालय के प्राचार्य डॉ. पांडुरंग गायकवाड़ जी का मार्गदर्शन एवं उपप्राचार्य प्रा. शहाजी मोरे, IQAC समन्वयक डॉ. नीलकंठ डहाळे, महाविद्यालय विकास समिति के सभी सदस्य, प्रा.शर्मिला भांबरे, कार्यालय प्रमुख श्री. राजेंद्र गायकवाड़ व सौ. उज्ज्वला तावरे जी आदि का सहयोग प्राप्त हुआ।