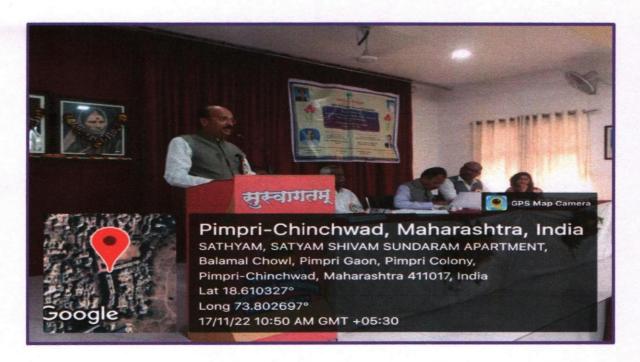

At the outset, Dr. Neelkanth Dahale made introduction on the concept of the workshop. He expressed that the workshop deals with the new topic concerning the dire need of the time in Indian higher education system: creating equitable and just society on the one hand and education system with indigenous fervour on the other. He added the principle of *Ahankara* of Adya Shankaracharya into his introduction.