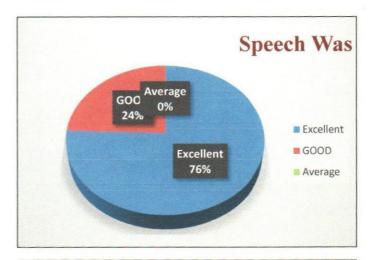

izes

College Level Webinar on

"Cyber Security"

**Zoom Platform** 

Date: 5/06/2021

Time: 11.30am

Table Program

Introduction

: Prof. Priti Nevse.

(Head Department of BBA-CA)

Resource Person: Mr. Pranav Kamble

(Cyber Forensic expert, IANT Institute)

Chair Person

: Hon. Dr. Pandurang Gaikwad.

(Principal, Mahatma Phule College, Pimpri, Pune -17)

Vote of Thanks : Dr. Milind Bhandari

(BBA(CA) Co-ordinator)

Compeer

: Dr. Kamayani Surve.

(Head, Department of Hindi)

\* Technical Support : Prof. Priti Nevse.

(Head Department of BBA-CA)



# **Snaps of cyber Security**

















## Feedback Analysis of Webinar

| Today's sp | peech was | S       |   |
|------------|-----------|---------|---|
| Excellent  | GOOD      | Average |   |
| 31         | 10        |         | 0 |



| Significance of the top | oic.          |
|-------------------------|---------------|
| Appropriate             | Inappropriate |
| 35                      | 6             |









| Knowledge of the resource person. |      |         |  |
|-----------------------------------|------|---------|--|
| Excellent                         | Good | Average |  |
| 29                                | 8    | 4       |  |







| Content of the lecture was useful and interesting. |       |                    |
|----------------------------------------------------|-------|--------------------|
| Fully Agree                                        | Agree | Partially<br>Agree |
| 24                                                 | 12    | 5                  |



#### Comments/Question/Suggestions.