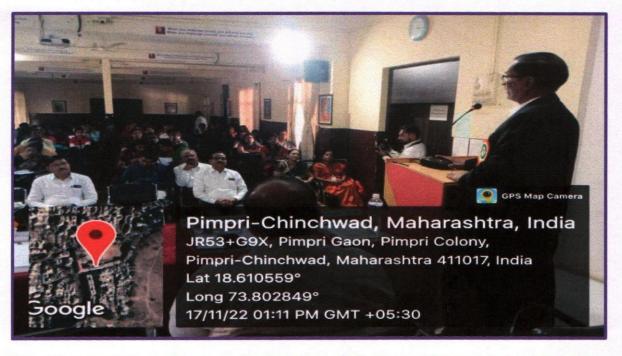

Session Two was conducted by Prin. Dr. Arun Adsool, former V. C. of the Savitribai Phule Pune University, Pune. His was the critical approach as far as the implementation level of the Policy is concerned. He wanted all the concerned to the NEP 2020 policy to be properly introduced to the policy draft by the Union Government itself. He stressed the aspect of employability needed to be attended carefully and quickly. Lest, the collective unconsciousness of the younger generation may ascend at any point of time against the credibility of the governing bodies irrespective of the sector or cadre. Prin. Dr. Kailas Jagdale presided over the session.