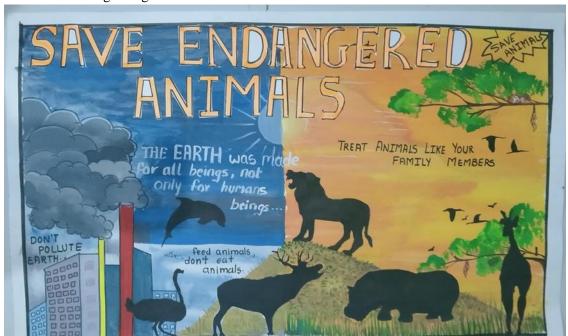

/C. Principal, delivering presidential speech at the event



# Department Of Zoology Organized Following Activities In The Academic Year 2020-21

National level Wildlife Week Activity (2nd October to 8th October 2021)



"National Level Poster/Painting/Rangoli Competition" was held by Department of Zoology, Mahatma Pule Mahavidyalaya, Pimpri, Pune 17, on the occasion of online celebration of Wildlife Week (2nd October to 8th October 2021).

There was total 35 entries for this online competition from Gadchiroli, Buldhana, Nagpur, and Pune itself.



I st winner was Juveriya Abdullatif khan from SY BSc. 20-21 Mahatma Phule Mahavidyalay Pimpri



Pune 17

IInd winner was Pratibha Sandip Kshirsagar from Bharatiya Jain Sanghatana's Art's, Science and Commerce College Wagholi Pune Maharashtra



And Consolation prize went to Mehnaz Khan  $\,$  from FY BSc. 20-21 Mahatma Phule Mahavidyalay Pimpri Pune 17



National Webinar on Cultural and Social History of Tribal and Nomadic Tribes in Maharashtra

## Mahatma Phule Mahavidyalaya Pimpri, Pune-17

## **Department of History**

# National Webinar 2020-21

**Activity Report** 

In this academic year Department of History organizes National Webinar entitled "Cultural and Social History of Tribal and Nomadic Tribes in Maharashtra" on 25th may 2021. This webinar was conducted in two sessions. In the first session inauguration was held and Dr. Shyam Koreti, Professor, Department of History, RTM Nagpur University, Nagpur address the session as a resource person. In the second session resource person Dr. Narayan Bhosale Professor, Departme