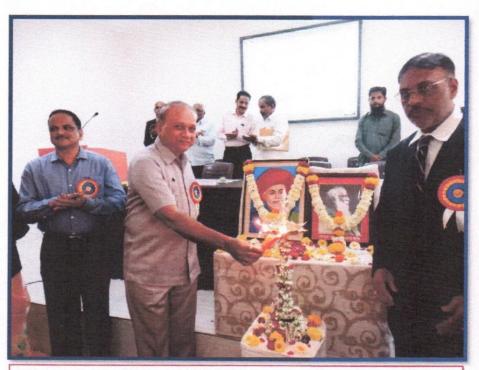

# WORKSHOP REPORT (PROCEEDINGS)

The IQAC workshop, conducted on the Thursday, November 17, 2022 commenced with enlightening of lamps with auspicious hands of the guests: the Resource Person Prof. (Dr.) R. T. Bedre, Director, UGC HRDC, Dr. Harisungh Gour Vishwavidyalaya (A Central University), Sagar, M. P. (India), the President Prin. Dr. N. S. Gaikwad, the Host Hon. Prin. Dr. Kailas Jagdale, the Vice-Principal Prof. (Dr.) Madhav Sarode, the Faculty In-charges Mr. Shahaji More and Dr. Mrunalini Shekhar of Science and Arts respectively, the Convener and Coordinator of the IQAC Dr. Neelkanth Dahale and the Coconvener and Chairperson of the NEP 2020 Cell.