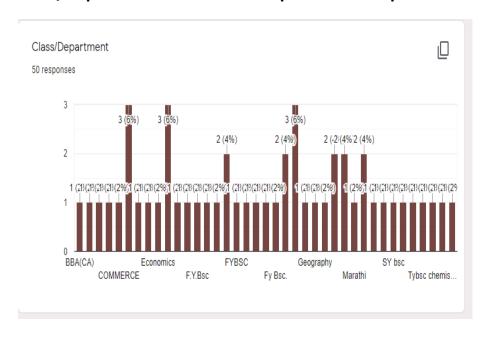

by NAAC/ DST-FIST funded /An ISO 9001:2015 Certified College Affiliated to Savitribai Phule Pune University, Pune (PU/PN/ACS/053)

### IQAC, Department of Physical Education and Health Committee Organized Regional (Institutional) Level One Day Workshop

On

Fitness Priorities During Covid-19 Pandemics 05th July, 2021



Keynote speaker: Hon. Mr. Mahendra Gokhale (Fitness Trainer Mumbai Indian Cricket Team)



Keynote speaker: Hon. Mr. Mahendra Gokhale during speech



Hon. Prin. Dr. Pandurang Gaikwad



Dr. Neelkanth Dahale, IQAC coordinator of the college.

### Seema



Director of Physical Education Dr. Lohote P.K.

### FITNESS PRIORITIES DURING COVID-19 PANDEMICS 5/7/21

Resource Person - Mr. Mahendra Gokhale

Time - 11.00 A.M

### Class/Department. Number of responses: 50 responses.



### Todays speech was..... Number of responses: 50 responses.



### Relevance of the topic.... Number of responses: 50 responses.



### Quality of the program... Number of responses: 50 responses.



# Content of the lecture was useful and interesting. Number of responses: 50 responses.

Content of the lecture was useful and interesting.

50 responses



### Suggestions.50 responses

- Good
- Keep it up
- Lecture is good
- Teaching is very awesome
- Good lecture
- better solutions to solve probleams in covid pandemics
- Nice communication
- This Topic Is very Helpful during this COVID-19 situation
- It was valuable information
- Very informative session
- Very useful session...
- Very nice Guidence about fitness and diet.
- Very nice & valuable information
- It was valuable.
- It usefu