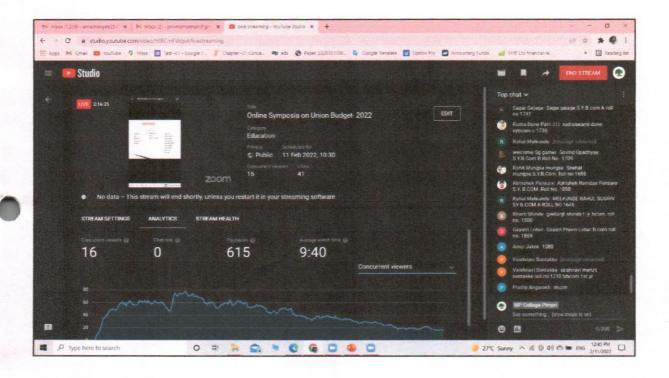

Gaikwad, Mahatma Phule Dr. Pandurang Principal, Mahavidyalaya, Pimpri, Pune - 17 presided the chair of symposia and reviewed the program and guided the students. Dr. Mrinalini Shekhar, Vice-Principal of Art's and Commerce faculty, Vice-Principal of Science faculty Dr. Shahaji More, IQAC Coordinater Dr. Nilkanth Dahale, Prof. Rajendra Deshmukh, Head of the Department of Commerce were present for Online Symposia on Union Budget-2022. The platform used for the online symposia was Zoom where total 100 participants including faculty members and students were present. This symposia was also streamed live on Youtube and link was shared with other college students also. Total 615 counts were recorded for the same. This symposia was followed by the Quiz on Awareness of Budget. The electronic certificate was issued to the students who participate in the quiz which is generated online with the help of Google. Taking in to consideration the no. of participants, this symposia tuned into a great success!!