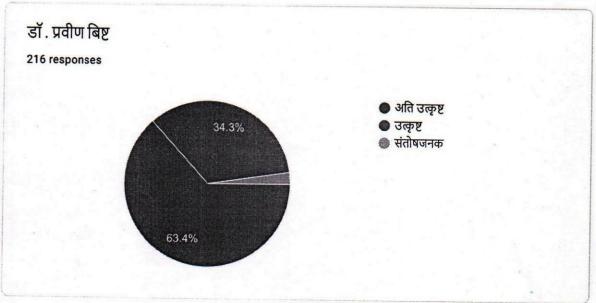

वेबिनार में जापान के टोक्यो विश्वविद्यालय के पूर्व प्रोफेसर मा. डॉ. शामसुंदर पांडे जी ने जापान में हिंदी की वर्तमान स्थिति के बारे में विस्तार से बताया। साथ ही मुंबई के रामनारायण रुइया स्वायत्त कॉलेज के हिंदी विभागाध्यक्ष डॉ. प्रवीण चंद्र बिष्ट जी ने वैश्विक स्तर पर प्रयोजनमूलक हिंदी की महत्ता का प्रतिपादन किया। उद्घाटन सत्र के अध्यक्ष महाविद्यालय के प्राचार्य डॉ. पांडुरंग गायकवाड़ थे। हिंदी विभागाध्यक्ष एवं वेबिनार की संयोजक डॉ. कामायनी सुर्वे ने प्रस्तावना रखी। कॉलेज की उपप्राचार्य डॉ. मृणालिनी शेखर जी ने स्वागतपर मंतव्य प्रस्तुत किया। समन्वयक डॉ. वैशाली खेडकर ने मुख्य अतिथि का परिचय व सूत्रसंचालन किया। बी.बी.ए. (सी.ए.) की विभागाध्यक्ष प्रा. प्रीति नेवेसी जी ने तकनीकी सहायता की।