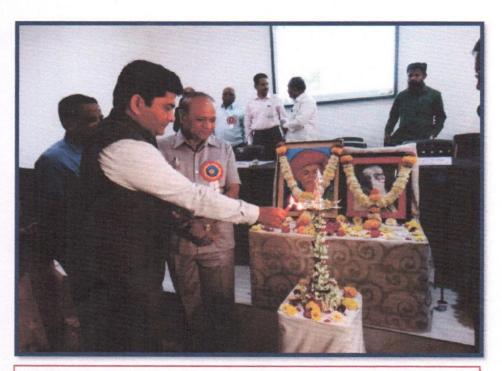

# WORKSHOP REPORT (PROCEEDINGS)

The IQAC workshop, conducted on the Thursday, November 17, 2022 commenced with enlightening of lamps with auspicious hands of the guests: the Resource Person Prof. (Dr.) R. T. Bedre, Director, UGC HRDC, Dr. Harisungh Gour Vishwavidyalaya (A Central University), Sagar, M. P. (India), the President Prin. Dr. N. S. Gaikwad, the Host Hon. Prin. Dr. Kailas Jagdale, the Vice-Principal Prof. (Dr.) Madhav Sarode, the Faculty In-charges Mr. Shahaji More and Dr. Mrunalini Shekhar of Science and Arts respectively, the Convener and Coordinator of the IQAC Dr. Neelkanth Dahale and the Coconvener and Chairperson of the NEP 2020 Cell.