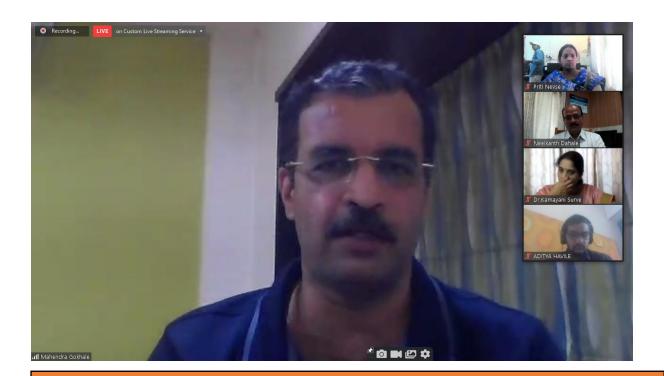

# Report of the workshop Fitness Priorities During Covid-19 Pandemics

The IQAC, Department of Physical Education and Health Committee Organized Regional (Institutional) Level One Day Workshop on Fitness Priorities During Covid-19 Pandemics on July 05, 2021 for the online mode through Zoom Aap.

The workshop Keynote Speaker Mr. Mahendra Gokhale fitness trainer of Mumbai Indian Cricket team.

Hon'ble Mahendra Gokhale gave a thorough guidance to all the members present for the workshop on how to maintain their fitness level in the during covid-19 pandemic and what kind of exercise to do. Also, the discussion was held on various fitness factory requires for the maintain fitness level. After the speech various professor asked him question regarding the fitness and he answers all the question very satisfactory. Total 50 member participated in this workshop.

The program was introduced by Dr. Neelkanth Dahale, IQAC coordinator of the college. The vote of thanks was given by Director of Physical Education Dr. Lohote P.K. The program was anchoring Dr. Kamayani Surve. The workshop was organized under the guidance of Hon. Prin. Dr. Pandurang Gaikwad of the college.