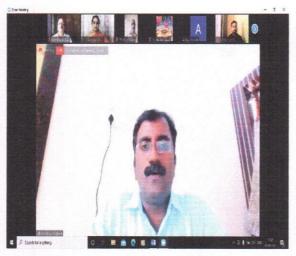

जर्मनी के हैम्बर्ग विश्वविद्यालय के प्रो. डॉ राम प्रसाद भट्ट जी अंतर्राष्ट्रीय वेबिनार के बीजभाषक के रूप में उपस्थित थे। उन्होंने वैश्विक स्तर पर हिंदी के अधिक प्रचार प्रसार की अनिवार्यता को रेखांकित किया और हिंदी की महत्ता का प्रतिपादन करते हुए कहा "आज, हिंदी संपूर्ण विश्व मेंव्यापक रूप से फैल रही है। दुनियाभर में 143 से अधिक विश्वविद्यालयों में हिंदी पढ़ी और पढायी जाती है। साथ ही साथ जर्मनी, जापान, रूस, मॉरीशस आदि देशों में साहित्य, अनुवाद, इंटरनेट और सभी प्रकार के मीडिया में हिंदी भाषा का व्यापक रूप से प्रयोग किया जाता है।"

वेबिनार में जापान के टोक्यो विश्वविद्यालय के पूर्व प्रोफेसर मा. डॉ. शामसुंदर पांडे जी ने जापान में हिंदी की वर्तमान स्थिति के बारे में विस्तार से बताया। साथ ही मुंबई के रामनारायण रुइया स्वायत्त कॉलेज के हिंदी विभागाध्यक्ष डॉ. प्रवीण चंद्र बिष्ट जी ने वैश्विक स्तर पर प्रयोजनमूलक हिंदी की महत्ता का प्रतिपादन किया। उद्घाटन सत्र के अध्यक्ष महाविद्यालय के प्राचार्य डॉ. पांडुरंग गायकवाड़ थे। हिंदी विभागाध्यक्ष एवं वेबिनार की संयोजक डॉ. कामायनी सुर्वे ने प्रस्तावना रखी। कॉलेज की उपप्राचार्य डॉ. मृणालिनी शेखर जी ने स्वागतपर मंतव्य प्रस्तुत किया। समन्वयक डॉ. वैशाली खेडकर ने मुख्य अतिथि का परिचय व सूत्रसंचालन किया। बी.बी.ए. (सी.ए.) की विभागाध्यक्ष प्रा. प्रीति नेवेसी जी ने तकनीकी सहायता की।