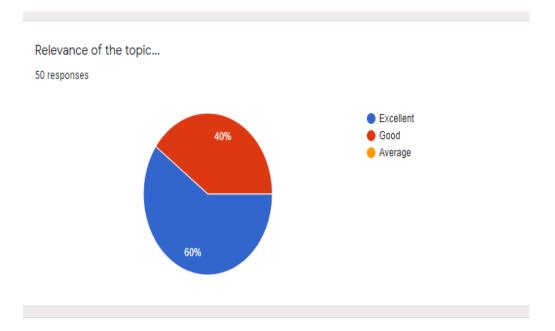

# IQAC, Department of Physical Education and Health Committee Organized Regional (Institutional) Level One Day Workshop

On

Fitness Priorities During Covid-19 Pandemics 05th July, 2021



Keynote speaker: Hon. Mr. Mahendra Gokhale (Fitness Trainer Mumbai Indian Cricket Team)



Keynote speaker: Hon. Mr. Mahendra Gokhale during speech



Hon. Prin. Dr. Pandurang Gaikwad



Dr. Neelkanth Dahale, IQAC coordinator of the college.

### Seema



Director of Physical Education Dr. Lohote P.K.

### FITNESS PRIORITIES DURING COVID-19 PANDEMICS 5/7/21

Resource Person - Mr. Mahendra Gokhale

Time - 11.00 A.M

### Class/Department. Number of responses: 50 responses.



### Todays speech was..... Number of responses: 50 responses.



### Relevance of the topic.... Number of responses: 50 responses.



### Quality of the program... Number of responses: 50 responses.



# Content of the lecture was useful and interesting. Number of responses: 50 responses.

Content of the lecture was useful and interesting.

50 responses



### Suggestions.50 responses

- Good
- Keep it up
- Lecture is good
- Teaching is very awesome
- Good lecture
- better solutions to solve probleams in covid pandemics
- Nice communication
- This Topic Is very Helpful during this COVID-19 situation
- It was valuable information
- Very informative session
- Very useful session...
- Very nice Guidence about fitness and diet.
- Very nice & valuable information
- It was valuable.
- It useful to us
- Lecture was encourageou and useful.
- Informative lecture
- I think we would like to do much more sessions on fitness and he