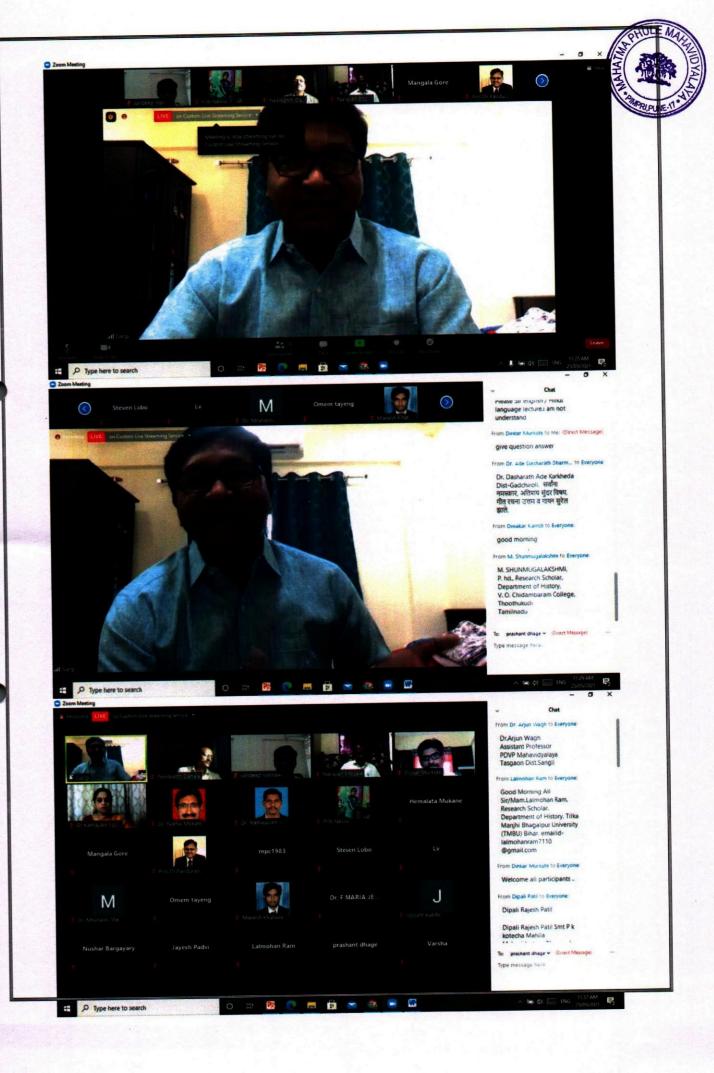

### अंतर्राष्ट्रीय वेबिनार: हिंदी का वैश्विक परिदृश्य प्रतिवेदन

रयत शिक्षण संस्था संचलित महात्मा फुले महाविद्यालय के हिंदी विभाग द्वारा 12 जून,2021 के दिन 'हिंदी का वैश्विक परिदृश्य' विषय पर अंतर्राष्ट्रीय वेबिनर का Zoom ऑनलाइन प्लेटफार्म पर आयोजन किया गया। प्रस्तुत वेबिनर में देश –विदेश के विभिन्न विश्वविद्यालयों के विद्वान,अध्यापक,अनुसंधान कर्ता एवं छात्र ऑनलाइन उपस्थित थे। वेबिनर के उदघाटक के रूप में सावित्रीबाई फुले पुणे विश्वविद्यालय के हिंदी विभागाध्यक्ष प्रो. डॉ. सदानंद भोसले जी उपस्थित थे। उन्होंने अपने उद्घाटन परक वक्तव्य में कहा ''तकनीकी क्षेत्र में हिंदी भाषा ने अपना महत्त्वपूर्ण योगदान दिया है। इस तकनीकी हिंदी भाषा को आत्मसात करनेवाले सभी के लिए समूचे विश्व में रोजगार के विभिन्न अवसर निर्माण हुए हैं।"

जर्मनी के हैम्बर्ग विश्वविद्यालय के प्रो. डॉ राम प्रसाद भट्ट जी अंतर्राष्ट्रीय वेबिनार के बीजभाषक के रूप में उपस्थित थे। उन्होंने वैश्विक स्तर पर हिंदी के अधिक प्रचार प्रसार की अनिवार्यता को रेखांकित किया और हिंदी की महत्ता का प्रतिपादन करते हुए कहा "आज, हिंदी संपूर्ण विश्व मेंव्यापक रूप से फैल रही है। दुनियाभर में 143 से अधिक विश्वविद्यालयों में हिंदी पढ़ी और पढायी जाती है। साथ ही साथ जर्मनी, जापान, रूस, मॉरीशस आदि देशों में साहित्य, अनुवाद, इंटरनेट और सभी प्रकार के मीडिया में हिंदी भाषा का व्यापक रूप से प्रयोग किया जाता है।"

वेबिनार में जापान के टोक्यो विश्वविद्यालय के पूर्व प्रोफेसर मा. डॉ. शामसुंदर पांडे जी ने जापान में हिंदी की वर्तमान स्थिति के बारे में विस्तार से बताया। साथ ही मुंबई के रामनारायण रुइया स्वायत्त कॉलेज के हिंदी विभागाध्यक्ष डॉ. प्रवीण चंद्र बिष्ट जी ने वैश्विक स्तर पर प्रयोजनमूलक हिंदी की महत्ता का प्रतिपादन किया। उद्घाटन सत्र के अध्यक्ष महाविद्यालय के प्राचार्य डॉ. पांडुरंग गायकवाड़ थे। हिंदी विभागाध्यक्ष एवं वेबिनार की संयोजक डॉ. कामायनी सुर्वे ने प्रस्तावना रखी। कॉलेज की उपप्राचार्य डॉ. मृणालिनी शेखर जी ने स्वागतपर मंतव्य प्रस्तुत किया। समन्वयक डॉ. वैशाली खेडकर ने मुख्य अतिथि का परिचय व सूत्रसंचालन किया। बी.बी.ए. (सी.ए.) की विभागाध्यक्ष प्रा. प्रीति नेवेसी जी ने तकनीकी सहायता की।