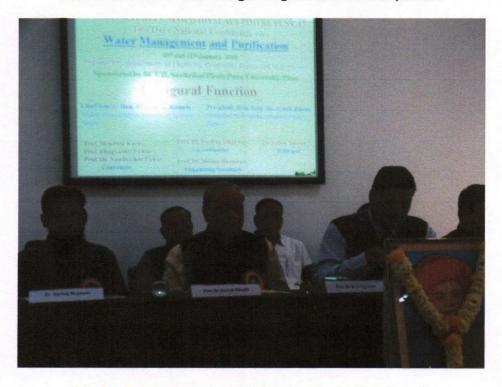

### वेबिनार की गुणवत्ता(Quality)

216 responses

- अति उत्कृष्ट
- 🔵 उत्कृष्ट
- **अ** संतोषजनक
- साधारण