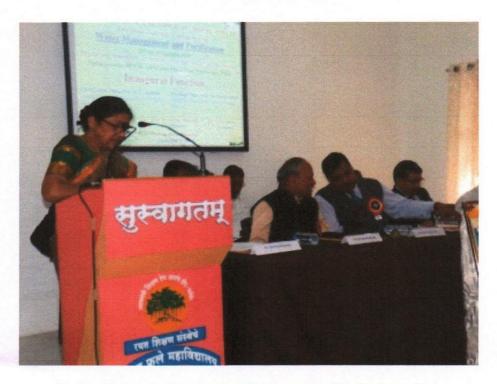

### वेबिनार की गुणवत्ता(Quality)

216 responses

- अति उत्कृष्ट
- 🔵 उत्कृष्ट
- **अ** संतोषजनक
- साधारण