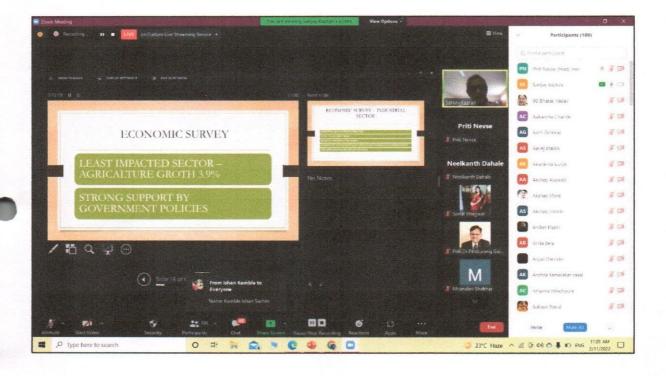

In this symposium, Hon. Dr. Sanjay Kaptan (former Head, Department of Commerce, Savitribai Phule Pune University) guided the students on the current situation in India and probable change in economy with reference to the various important points of budget for assessment year 2022-23. Also Dr. Bharti Yadav, Head, Department of Economics, Mahatma Phule Mahavidyalaya, Pimpri, Pune -17, enlightened the audience with the highlights of the provisions with reference to the Service Sector in the Union Budget - 2022.