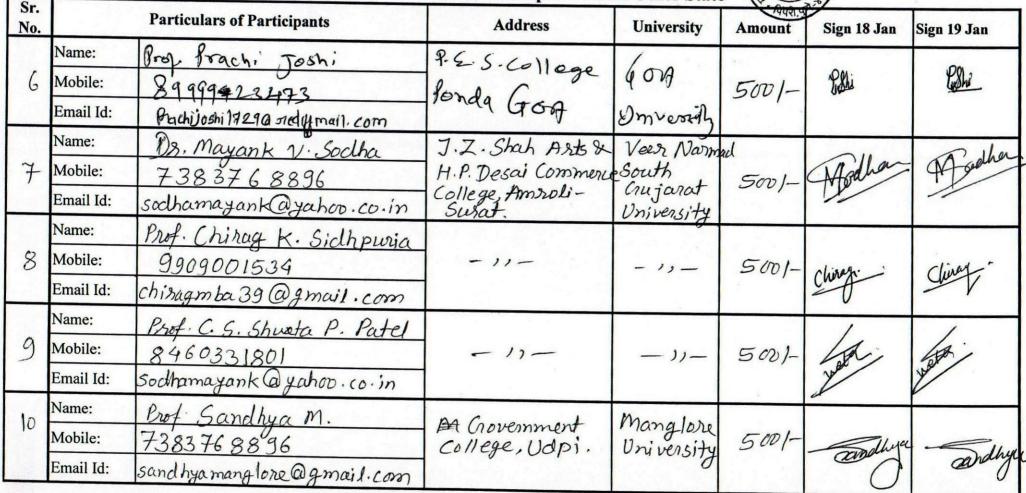

# रयत शिक्षण संस्था संचलित महात्मा फुले महाविद्यालय,पिंपरी,पुणे -17 हिंदी विभाग आयोजित

### अंतर्राष्ट्रीय वेबिनार: हिंदी का वैश्विक परिदृश्य प्रतिवेदन

रयत शिक्षण संस्था संचलित महात्मा फुले महाविद्यालय के हिंदी विभाग द्वारा 12 जून,2021 के दिन 'हिंदी का वैश्विक परिदृश्य' विषय पर अंतर्राष्ट्रीय वेबिनर का Zoom ऑनलाइन प्लेटफार्म पर आयोजन किया गया। प्रस्तुत वेबिनर में देश –विदेश के विभिन्न विश्वविद्यालयों के विद्वान,अध्यापक,अनुसंधान कर्ता एवं छात्र ऑनलाइन उपस्थित थे। वेबिनर के उदघाटक के रूप में सावित्रीबाई फुले पुणे विश्वविद्यालय के हिंदी विभागाध्यक्ष प्रो. डॉ. सदानंद भोसले जी उपस्थित थे। उन्होंने अपने उद्घाटन परक वक्तव्य में कहा ''तकनीकी क्षेत्र में हिंदी भाषा ने अपना महत्त्वपूर्ण योगदान दिया है। इस तकनीकी हिंदी भाषा को आत्मसात करनेवाले सभी के लिए समूचे विश्व में रोजगार के विभिन्न अवसर निर्माण हुए हैं।"

जर्मनी के हैम्बर्ग विश्वविद्यालय के प्रो. डॉ राम प्रसाद भट्ट जी अंतर्राष्ट्रीय वेबिनार के बीजभाषक के रूप में उपस्थित थे। उन्होंने वैश्विक स्तर पर हिंदी के अधिक प्रचार प्रसार की अनिवार्यता को रेखांकित किया और हिंदी की महत्ता का प्रतिपादन करते हुए कहा "आज, हिंदी संपूर्ण विश्व मेंव्यापक रूप से फैल रही है। दुनियाभर में 143 से अधिक विश्वविद्यालयों में हिंदी पढ़ी और पढायी जाती है। साथ ही साथ जर्मनी, जापान, रूस, मॉरीशस आदि देशों में साहित्य, अनुवाद, इंटरनेट और सभी प्रकार के मीडिया में हिंदी भाषा का व्यापक रूप से प्रयोग किया जाता है।"

वेबिनार में जापान के टोक्यो विश्वविद्यालय के पूर्व प्रोफेसर मा. डॉ. शामसुंदर पांडे जी ने जापान में हिंदी की वर्तमान स्थिति के बारे में विस्तार से बताया। साथ ही मुंबई के रामनारायण रुइया स्वायत्त कॉलेज के हिंदी विभागाध्यक्ष डॉ. प्रवीण चंद्र बिष्ट जी ने वैश्विक स्तर पर प्रयोजनमूलक हिंदी की महत्ता का प्रतिपादन किया। उद्घाटन सत्र के अध्यक्ष महाविद्यालय के प्राचार्य डॉ. पांडुरंग गायकवाड़ थे। हिंदी विभागाध्यक्ष एवं वेबिनार की संयोजक डॉ. कामायनी सुर्वे ने प्रस्तावना रखी। कॉलेज की उपप्राचार्य डॉ. मृणालिनी शेखर जी ने स्वागतपर मंतव्य प्रस्तुत किया। समन्वयक डॉ. वैशाली खेडकर ने मुख्य अतिथि का परिचय व सूत्रसंचालन किया। बी.बी.ए. (सी.ए.) की विभागाध्यक्ष प्रा. प्रीति नेवेसी जी ने तकनीकी सहायता की।

इस अवसर पर महाविद्यालय के प्राचार्य डॉ. पांडुरंग गायकवाड़ जी का मार्गदर्शन एवं उपप्राचार्य प्रा. शहाजी मोरे, IQAC समन्वयक डॉ. नीलकंठ डहाळे, महाविद्यालय विकास समिति के सभी सदस्य, प्रा.शर्मिला भांबरे, कार्यालय प्रमुख श्री. राजेंद्र गायकवाड़ व सौ. उज्ज्वला तावरे जी आदि का सहयोग प्राप्त हुआ।