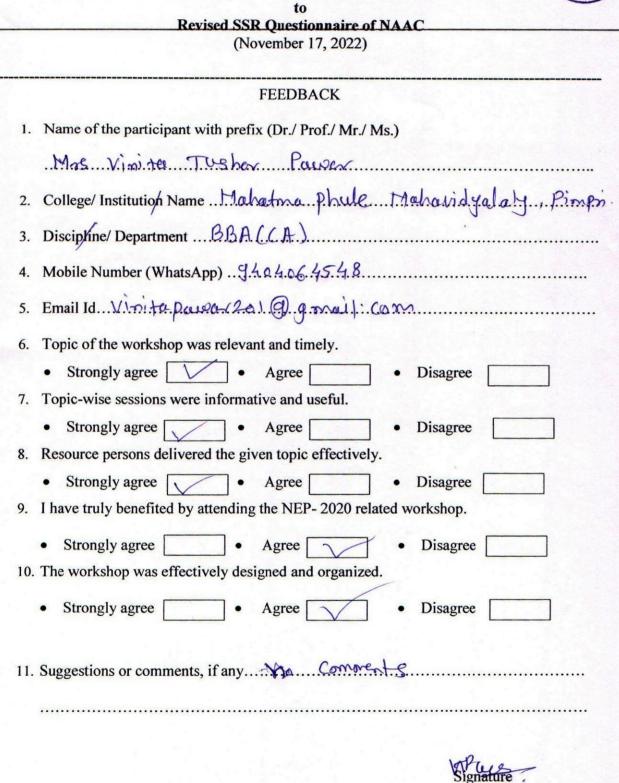

Principal,
Mahatma Phule College,
Pimpri, Pune-17

National Workshop on Institutional preparedness for NEP 2020: Issues and measures with special reference to revised SSR questionnaire of NAAC

# MAHATMA PHULE MAHAVIDYALAYA

Pimpri Waghere, Pune - 411 017.

Reaccredited at 'A' Grade with 3.16 CGPA by NAAC College website: https://mpcollegepimpri.edu.in

National Workshop on

Institutional Preparedness for NEP 2020: Issues and Measures with Special Reference to

Revised SSR Questionnaire of NAAC (November 17, 2022)

Jointly organized
By
IQAC and NEP 2020 Cell

Mahatma Phule Mahavidyalaya, Pimpri Waghere, Pune - 411 017. Phone (O): 020 - 27410334

#### **Greetings to All**

We all have safely overcome the Covid-19 pandemics and have resumed our regular work pattern. As a part of this it gives us immense pleasure to inform you that the IQAC and the NEP 2020 Cell of the college are jointly organizing a one-day workshop on the topic that squarely concerns the challenges in the higher education field today: 'Institutional Preparedness for NEP 2020: Issues and Measures with Special Reference to Revised SSR Questionnaire of NAAC'.

The present workshop aims at providing a platform to the experts in the field and all the other concerns for open contemplation, in particular, over facing the 4th Cycle assessment process of the NAAC. Of course, the attempt has been made to focus new aspect included in the revised SSR questionnaire i. e. 'Institutional Preparedness for the National Education Policy 2020'. This is specifically useful for those HEIs who are going to face their 4th Cycle assessment process by NAAC, Bengaluru. Let this platform of academic endeavour, in the first place, attract the Principals and IQAC Coordinators all the way coming from different HEIs. We look forward to make the workshop as much fruitful as possible.

# SCHEDULE OF THE WORKSHOP

November 17, 2022 (Thursday)