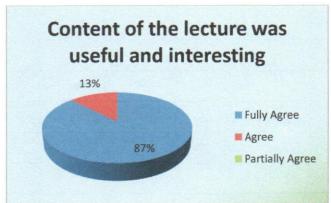

# Content of the lecture was useful and interesting. Number of responses: 50 responses.

Content of the lecture was useful and interesting.

50 responses