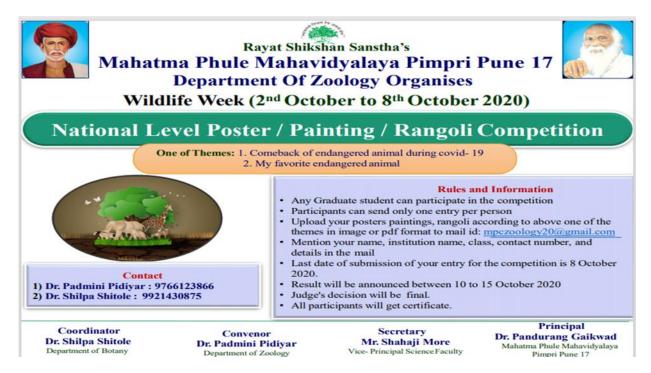

| Accepted and sent to committee concerned for implementation. |

(Dr. Neelkanth Dahale) Coordinator, IQAC

Mahatma Phule Mahavidyalaya, Pimpri, Pune – 411 017

## IQAC WORKSHOP ON RAF, NAAC, BENGALURU







Mr. Prasad Bathe, Chairperson, Criterion-I delivering speech at the event

Prof.Dr. Kamayani Surve Chairperson, Criterion- II delivering speech at the event



Dr. Neelkanth Dahale, Coordinator, IQAC, during Q &A Session, Criterion- II discussion at the event



Prof. Dr. Madhav Sarode, I/C. Principal, delivering presidential speech at the event



# Department Of Zoology Organized Following Activities In The Academic Year 2020-21

National level Wildlife Week Activity (2nd October to 8th October 2021)



"National Level Poster/Painting/Rangoli Competition" was held by Department of Zoology, Mahatma Pule Mahavidyalaya, Pimpri, Pune 17, on the occasion of online celebration of Wildlife Week (2nd October to 8th October 2021).

There was total 35 entries for this online competition from Gadchiroli, Buldhana, Nagpur, and Pune itself.



I st winner was Juveriya Abdullatif khan from SY BSc. 20-21 Mahatma Phule Mahavidyalay Pimpri



Pune 17

IInd winner was Pratibha Sandip Kshirsagar from Bharatiya Jain Sanghatana's Art's, Science and Commerce College Wagholi Pune Maharashtra



And Consolation prize went to Mehnaz Khan  $\,$  from FY BSc. 20-21 Mahatma Phule Mahavidyalay Pimpri Pune 17



National Webinar on Cultural and Social History of Tribal and Nomadic Tribes in Maharashtra

## Mahatma P