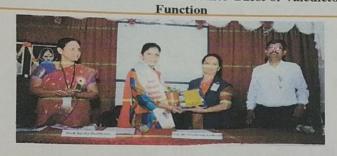

### अंतर्राष्ट्रीय वेबिनार: हिंदी का वैश्विक परिदृश्य प्रतिवेदन

रयत शिक्षण संस्था संचलित महात्मा फुले महाविद्यालय के हिंदी विभाग द्वारा 12 जून,2021 के दिन 'हिंदी का वैश्विक परिदृश्य' विषय पर अंतर्राष्ट्रीय वेबिनर का Zoom ऑनलाइन प्लेटफार्म पर आयोजन किया गया। प्रस्तुत वेबिनर में देश –विदेश के विभिन्न विश्वविद्यालयों के विद्वान,अध्यापक,अनुसंधान कर्ता एवं छात्र ऑनलाइन उपस्थित थे। वेबिनर के उदघाटक के रूप में सावित्रीबाई फुले पुणे विश्वविद्यालय के हिंदी विभागाध्यक्ष प्रो. डॉ. सदानंद भोसले जी उपस्थित थे। उन्होंने अपने उद्घाटन परक वक्तव्य में कहा ''तकनीकी क्षेत्र में हिंदी भाषा ने अपना महत्त्वपूर्ण योगदान दिया है। इस तकनीकी हिंदी भाषा को आत्मसात करनेवाले सभी के लिए समूचे विश्व में रोजगार के विभिन्न अवसर निर्माण हुए हैं।"

जर्मनी के हैम्बर्ग विश्वविद्यालय के प्रो. डॉ राम प्रसाद भट्ट जी अंतर्राष्ट्रीय वेबिनार के बीजभाषक के रूप में उपस्थित थे। उन्होंने वैश्विक स्तर पर हिंदी के अधिक प्रचार प्रसार की अनिवार्यता को रेखांकित किया और हिंदी की महत्ता का प्रतिपादन करते हुए कहा "आज, हिंदी संपूर्ण विश्व मेंव्यापक रूप से फैल रही है। दुनियाभर में 143 से अधिक विश्वविद्यालयों में हिंदी पढ़ी और पढायी जाती है। साथ ही साथ जर्मनी, जापान, रूस, मॉरीशस आदि देशों में साहित्य, अनुवाद, इंटरनेट और सभी प्रकार के मीडिया में हिंदी भाषा का व्यापक रूप से प्रयोग किया जाता है।"

वेबिनार में जापान के टोक्यो विश्वविद्यालय के पूर्व प्रोफेसर मा. डॉ. शामसुंदर पांडे जी ने जापान में हिंदी की वर्तमान स्थिति के बारे में विस्तार से बताया। साथ ही मुंबई के रामनारायण रुइया स्वायत्त कॉलेज के हिंदी विभागाध्यक्ष डॉ. प्रवीण चंद्र बिष्ट जी ने वैश्विक स्तर पर प्रयोजनमूलक हिंदी की महत्ता का प्रतिपादन किया। उद्घाटन सत्र के अध्यक्ष महाविद्यालय के प्राचार्य डॉ. पांडुरंग गायकवाड़ थे। हिंदी विभागाध्यक्ष एवं वेबिनार की संयोजक डॉ. कामायनी सुर्वे ने प्रस्तावना रखी। कॉलेज की उपप्राचार्य डॉ. मृणालिनी शेखर जी ने स्वागतपर मंतव्य प्रस्तुत किया। समन्वयक डॉ. वैशाली खेडकर ने मुख्य अतिथि का परिचय व सूत्रसंचालन किया। बी.बी.ए. (सी.ए.) की विभागाध्यक्ष प्रा. प्रीति नेवेसी जी ने तकनीकी सहायता की।

इस अवसर पर महाविद्यालय के प्राचार्य डॉ. पांडुरंग गायकवाड़ जी का मार्गदर्शन एवं उपप्राचार्य प्रा. शहाजी मोरे, IQAC समन्वयक डॉ. नीलकंठ डहाळे, महाविद्यालय विकास समिति के सभी सदस्य, प्रा.शर्मिला भांबरे, कार्यालय प्रमुख श्री. राजेंद्र गायकवाड़ व सौ. उज्ज्वला तावरे जी आदि का सहयोग प्राप्त हुआ।