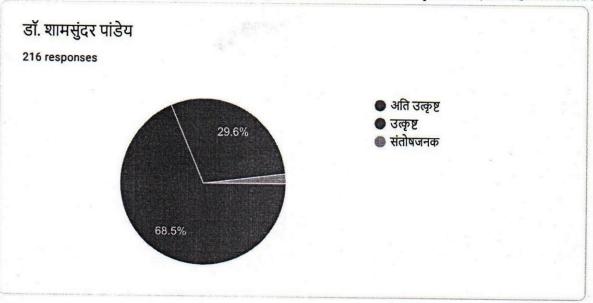

वेबिनार में जापान के टोक्यो विश्वविद्यालय के पूर्व प्रोफेसर मा. डॉ. शामसुंदर पांडे जी ने जापान में हिंदी की वर्तमान स्थिति के बारे में विस्तार से बताया। साथ ही मुंबई के रामनारायण रुइया स्वायत्त कॉलेज के हिंदी विभागाध्यक्ष डॉ. प्रवीण चंद्र बिष्ट जी ने वैश्विक स्तर पर प्रयोजनमूलक हिंदी की महत्ता का प्रतिपादन किया। उद्घाटन सत्र के अध्यक्ष महाविद्यालय के प्राचार्य डॉ. पांडुरंग गायकवाड़ थे। हिंदी विभागाध्यक्ष एवं वेबिनार की संयोजक डॉ. कामायनी सुर्वे ने प्रस्तावना रखी। कॉलेज की उपप्राचार्य डॉ. मृणालिनी शेखर जी ने स्वागतपर मंतव्य प्रस्तुत किया। समन्वयक डॉ. वैशाली खेडकर ने मुख्य अतिथि का परिचय व सूत्रसंचालन किया। बी.बी.ए. (सी.ए.) की विभागाध्यक्ष प्रा. प्रीति नेवेसी जी ने तकनीकी सहायता की।