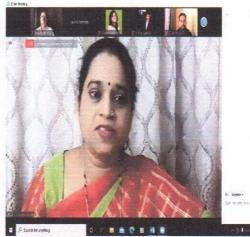

वेबिनार में जापान के टोक्यो विश्वविद्यालय के पूर्व प्रोफेसर मा. डॉ. शामसुंदर पांडे जी ने जापान में हिंदी की वर्तमान स्थिति के बारे में विस्तार से बताया। साथ ही मुंबई के रामनारायण रुइया स्वायत्त कॉलेज के हिंदी विभागाध्यक्ष डॉ. प्रवीण चंद्र बिष्ट जी ने वैश्विक स्तर पर प्रयोजनमूलक हिंदी की महत्ता का प्रतिपादन किया। उद्घाटन सत्र के अध्यक्ष महाविद्यालय के प्राचार्य डॉ. पांडुरंग गायकवाड़ थे। हिंदी विभागाध्यक्ष एवं वेबिनार की संयोजक डॉ. कामायनी सुर्वे ने प्रस्तावना रखी। कॉलेज की उपप्राचार्य डॉ. मृणालिनी शेखर जी ने स्वागतपर मंतव्य प्रस्तुत किया। समन्वयक डॉ. वैशाली खेडकर ने मुख्य अतिथि का परिचय व सूत्रसंचालन किया। बी.बी.ए. (सी.ए.) की विभागाध्यक्ष प्रा. प्रीति नेवेसी जी ने तकनीकी सहायता की।

इस अवसर पर महाविद्यालय के प्राचार्य डॉ. पांडुरंग गायकवाड़ जी का मार्गदर्शन एवं उपप्राचार्य प्रा. शहाजी मोरे, IQAC समन्वयक डॉ. नीलकंठ डहाळे, महाविद्यालय विकास समिति के सभी सदस्य, प्रा.शर्मिला भांबरे, कार्यालय प्रमुख श्री. राजेंद्र गायकवाड़ व सौ. उज्ज्वला तावरे जी आदि का सहयोग प्राप्त हुआ।