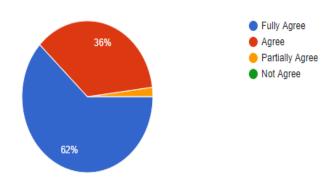

# Content of the lecture was useful and interesting. Number of responses: 50 responses.

Content of the lecture was useful and interesting.

50 responses