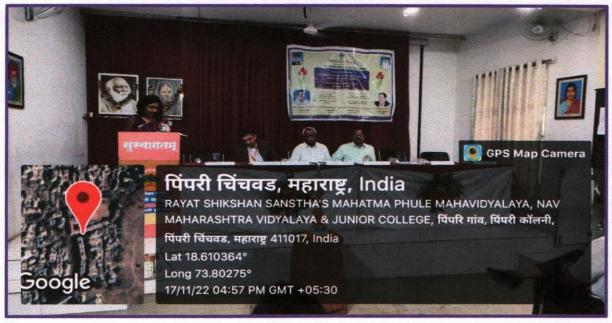

# WORKSHOP REPORT (PROCEEDINGS)

The IQAC workshop, conducted on the Thursday, November 17, 2022 commenced with enlightening of lamps with auspicious hands of the guests: the Resource Person Prof. (Dr.) R. T. Bedre, Director, UGC HRDC, Dr. Harisungh Gour Vishwavidyalaya (A Central University), Sagar, M. P. (India), the President Prin. Dr. N. S. Gaikwad, the Host Hon. Prin. Dr. Kailas Jagdale, the Vice-Principal Prof. (Dr.) Madhav Sarode, the Faculty In-charges Mr. Shahaji More and Dr. Mrunalini Shekhar of Science and Arts respectively, the Convener and Coordinator of the IQAC Dr. Neelkanth Dahale and the Coconvener and Chairperson of the NEP 2020 Cell.

At the outset, Dr. Neelkanth Dahale made introduction on the concept of the workshop. He expressed that the workshop deals with the new topic concerning the dire need of the time in Indian higher education system: creating equitable and just society on the one hand and education system with indigenous fervour on the other. He added the principle of *Ahankara* of Adya Shankaracharya into his introduction.