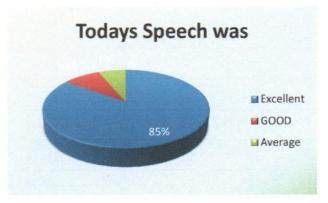

13-06-2021



#### Rayat Shikshan Sanstha's

## MAHATMA PHULE MAHAVIDYALAYA

PIMPRI, PUNE-17
REACCREDITED AT 'A' GRADE WITH CGPA 3.16 BY NAAC

Time: 12.00 PM



Joomla Technology

Resource Person

: Mr. Prashant Gurav,

(Associate Director, Technology R & D from Cuelogic Tech. Pvt.)

Chair Person

: Hon. Dr. Pandurang Gaikwad.

(Principal, Mahatma Phule College, Pimpri, Pune -17)

Dr. Milind Bhandari

Director BBA(CA)

Mr. Sahaji More Vice-Principal Science Faculty

Dr. Mrunalini Shekhar Vice-Principal Arts, Commerce Faculty



## **Screenshots of event:**













## Feedback Analysis of Webinar

| Today's speech was |      |         |   |  |
|--------------------|------|---------|---|--|
| Excellent          | GOOD | Average |   |  |
| 31                 | 10   |         | 0 |  |



| Significance of the | topic.        |
|---------------------|---------------|
| Appropriate         | Inappropriate |
| 35                  | 6             |



| Were the expectations related to topic met. * |    |  |
|-----------------------------------------------|----|--|
| Yes                                           | No |  |
| 36                                            | 5  |  |





| Knowledge of the resource person. |      |         |  |  |  |
|-----------------------------------|------|---------|--|--|--|
| Excellent                         | Good | Average |  |  |  |
| 29                                | 8    | 4       |  |  |  |



| Quality of the program. |      |         |  |
|-------------------------|------|---------|--|
| Excellent               | Good | Average