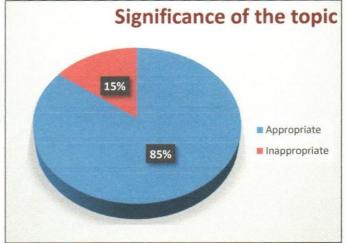

### वेबिनार के विषय की प्रासंगिकता(Relevance)

216 responses

- अति उत्कृष्ट
- 🔵 उक्षृष्ट
- **क** संतोषजनक
- साधारण