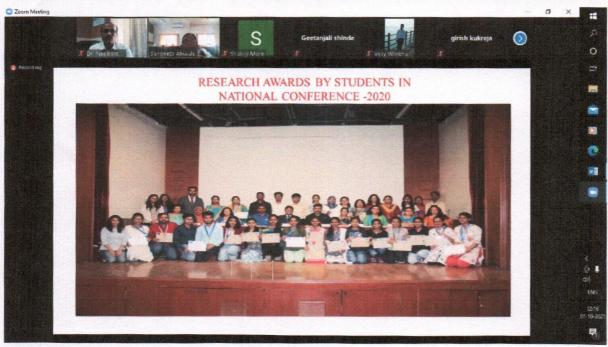

|
| PRESIDENTIAL ADDRESS:                                      | DR. PANDURANG GAIKWAD<br>(PRINCIPAŁ<br>MAHATMA PHULE MAHAVIDHYALAYA, PIMPRI, PUNE- 17)                             |
| VOTE OF THANKS :                                           | PROF. SHAHAJI MORE (VICE PRINCIPAL)                                                                                |
| ANCHORING:                                                 | PROF. SUPRIYA BANKAR                                                                                               |
|                                                            |                                                                                                                    |



MAHATMA PHULE MAHAVIDYALAYA
PIMPRI, PUNE-411 017.













### Mahatma Phule Mahavidyalaya Pimpri, Pune-17

### M.Sc.I Online Induction Programme Attendance

Date: October1, 2021.



| 251   | 1.17 🕶 🖾              | O-275, 27, 000.7 |
|-------|-----------------------|------------------|
| Clo   | , entre (parita (pr)  |                  |
| -     | IVISCHIII CRIGINGO    | -                |
| 1     | Milind Bhandare       | - A .            |
| ears. | Mohini Raut           | PM ,\$" >        |
| NG    | Namrata Gadekar       | · *              |
| MM    | Nikita mhetre         | 0 m #            |
| PA    | Pacharne Abhishek     | - A              |
| РК    | Pratikaha Kudale      | 100 A >          |
|       | Prof.Akshada Lokhande | mi # >           |
| R     | Rahul Patole          | pm # :           |
| R     | Rathod Abhijit        | 900