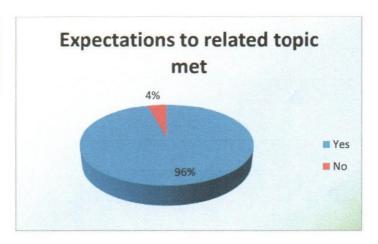

# Content of the lecture was useful and interesting. Number of responses: 50 responses.

Content of the lecture was useful and interesting.

50 responses