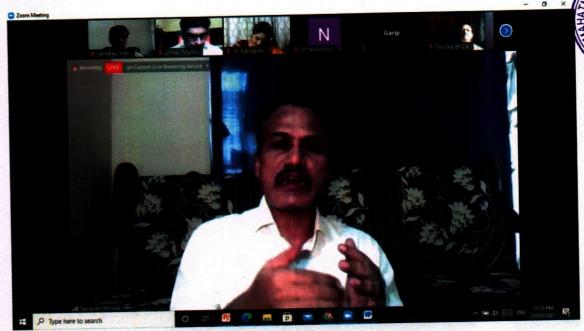

# Report of the workshop Fitness Priorities During Covid-19 Pandemics

The IQAC, Department of Physical Education and Health Committee Organized Regional (Institutional) Level One Day Workshop on Fitness Priorities During Covid-19 Pandemics on July 05, 2021 for the online mode through Zoom Aap.

The workshop Keynote Speaker Mr. Mahendra Gokhale fitness trainer of Mumbai Indian Cricket team.

Hon'ble Mahendra Gokhale gave a thorough guidance to all the members present for the workshop on how to maintain their fitness level in the during covid-19 pandemic and what kind of exercise to do. Also, the discussion was held on various fitness factory requires for the maintain fitness level. After the speech various professor asked him question regarding the fitness and he answers all the question very satisfactory. Total 50 member participated in this workshop.

The program was introduced by Dr. Neelkanth Dahale, IQAC coordinator of the college. The vote of thanks was given by Director of Physical Education Dr. Lohote P.K. The program was anchoring Dr. Kamayani Surve. The workshop was organized under the guidance of Hon. Prin. Dr. Pandurang Gaikwad of the college.