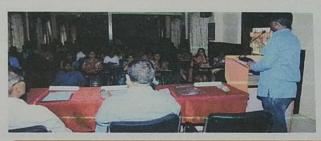

# Report of the workshop Fitness Priorities During Covid-19 Pandemics

The IQAC, Department of Physical Education and Health Committee Organized Regional (Institutional) Level One Day Workshop on Fitness Priorities During Covid-19 Pandemics on July 05, 2021 for the online mode through Zoom Aap.

The workshop Keynote Speaker Mr. Mahendra Gokhale fitness trainer of Mumbai Indian Cricket team.

Hon'ble Mahendra Gokhale gave a thorough guidance to all the members present for the workshop on how to maintain their fitness level in the during covid-19 pandemic and what kind of exercise to do. Also, the discussion was held on various fitness factory requires for the maintain fitness level. After the speech various professor asked him question regarding the fitness and he answers all the question very satisfactory. Total 50 member participated in this workshop.

The program was introduced by Dr. Neelkanth Dahale, IQAC coordinator of the college. The vote of thanks was given by Director of Physical Education Dr. Lohote P.K. The program was anchoring Dr. Kamayani Surve. The workshop was organized under the guidance of Hon. Prin. Dr. Pandurang Gaikwad of the college.