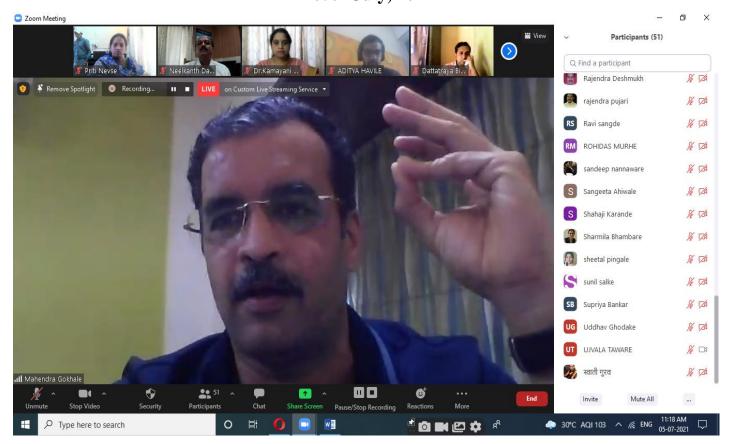

### अंतर्राष्ट्रीय वेबिनार: हिंदी का वैश्विक परिदृश्य प्रतिवेदन

रयत शिक्षण संस्था संचलित महात्मा फुले महाविद्यालय के हिंदी विभाग द्वारा 12 जून,2021 के दिन 'हिंदी का वैश्विक परिदृश्य' विषय पर अंतर्राष्ट्रीय वेबिनर का Zoom ऑनलाइन प्लेटफार्म पर आयोजन किया गया। प्रस्तुत वेबिनर में देश –विदेश के विभिन्न विश्वविद्यालयों के विद्वान,अध्यापक,अनुसंधान कर्ता एवं छात्र ऑनलाइन उपस्थित थे। वेबिनर के उदघाटक के रूप में सावित्रीबाई फुले पुणे विश्वविद्यालय के हिंदी विभागाध्यक्ष प्रो. डॉ. सदानंद भोसले जी उपस्थित थे। उन्होंने अपने उद्घाटन परक वक्तव्य में कहा ''तकनीकी क्षेत्र में हिंदी भाषा ने अपना महत्त्वपूर्ण योगदान दिया है। इस तकनीकी हिंदी भाषा को आत्मसात करनेवाले सभी के लिए समूचे विश्व में रोजगार के विभिन्न अवसर निर्माण हुए हैं।"

जर्मनी के हैम्बर्ग विश्वविद्यालय के प्रो. डॉ राम प्रसाद भट्ट जी अंतर्राष्ट्रीय वेबिनार के बीजभाषक के रूप में उपस्थित थे। उन्होंने वैश्विक स्तर पर हिंदी के अधिक प्रचार प्रसार की अनिवार्यता को रेखांकित किया और हिंदी की महत्ता का प्रतिपादन करते हुए कहा "आज, हिंदी संपूर्ण विश्व मेंव्यापक रूप से फैल रही है। दुनियाभर में 143 से अधिक विश्वविद्यालयों में हिंदी पढ़ी और पढायी जाती है। साथ ही साथ जर्मनी, जापान, रूस, मॉरीशस आदि देशों में साहित्य, अनुवाद, इंटरनेट और सभी प्रकार के मीडिया में हिंदी भाषा का व्यापक रूप से प्रयोग किया जाता है।"

वेबिनार में जापान के टोक्यो विश्वविद्यालय के पूर्व प्रोफेसर मा. डॉ. शामसुंदर पांडे जी ने जापान में हिंदी की वर्तमान स्थिति के बारे में विस्तार से बताया। साथ ही मुंबई के रामनारायण रुइया स्वायत्त कॉलेज के हिंदी विभागाध्यक्ष डॉ. प्रवीण चंद्र बिष्ट जी ने वैश्विक स्तर पर प्रयोजनमूलक हिंदी की महत्ता का प्रतिपादन किया। उद्घाटन सत्र के अध्यक्ष महाविद्यालय के प्राचार्य डॉ. पांडुरंग गायकवाड़ थे। हिंदी विभागाध्यक्ष एवं वेबिनार की संयोजक डॉ. कामायनी सुर्वे ने प्रस्तावना रखी। कॉलेज की उपप्राचार्य डॉ. मृणालिनी शेखर जी ने स्वागतपर मंतव्य प्रस्तुत किया। समन्वयक डॉ. वैशाली खेडकर ने मुख्य अतिथि का परिचय व सूत्रसंचालन किया। बी.बी.ए. (सी.ए.) की विभागाध्यक्ष प्रा. प्रीति नेवेसी जी ने तकनीकी सहायता की।

वेबिनार में यू.एस.ए., यू.के., यू.ए.ई., ऑस्ट्रेलिया और भारत के विभिन्न विश्वविद्यालयों से 355 विद्वानों, शोधकर्ताओं और छात्रों ने ऑनलाइन सहभागिता की।

अध्यक्ष

हिंदी विभाग, महात्मा फुले महाविद्यालय पिंपरी, पुणे - 411 017, जिस महाराज्याताय के