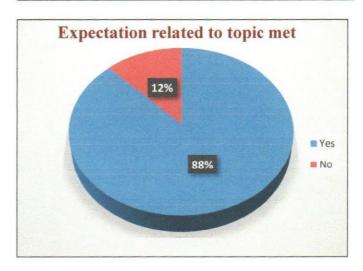

esource Person: Mr. Pranav Kamble

(Cyber Forensic expert, IANT Institute)

Chair Person

: Hon. Dr. Pandurang Gaikwad.

(Principal, Mahatma Phule College, Pimpri, Pune -17)

Vote of Thanks : Dr. Milind Bhandari

(BBA(CA) Co-ordinator)

Compeer

: Dr. Kamayani Surve.

(Head, Department of Hindi)

\* Technical Support : Prof. Priti Nevse.

(Head Department of BBA-CA)



# **Snaps of cyber Security**

















## Feedback Analysis of Webinar

| Today's sp | peech was | S       |   |
|------------|-----------|---------|---|
| Excellent  | GOOD      | Average |   |
| 31         | 10        |         | 0 |



| Significance of the top | oic.          |
|-------------------------|---------------|
| Appropriate             | Inappropriate |
| 35                      | 6             |









| Knowledge of the resource person. |      |         |  |
|-----------------------------------|------|---------|--|
| Excellent                         | Good | Average |  |
| 29                                | 8    | 4       |  |







| Content of the lecture was useful and interesting. |       |                    |
|----------------------------------------------------|-------|--------------------|
| Fully Agree                                        | Agree | Partially<br>Agree |
| 24                                                 | 12    | 5                  |



#### Comments/Question/Suggestions.

Good

Nice organizer team

One more webinar on cyber security

Arrange more such type of program also try to arrange FDP

All is excellent

Please arrange subjects related to resear