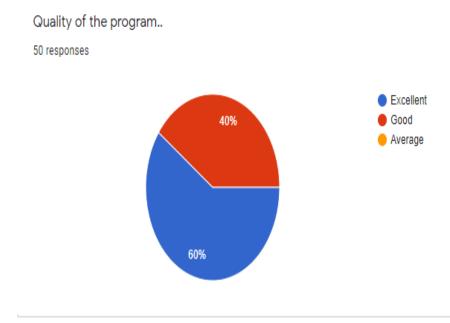

zed Regional (Institutional) Level One Day Workshop

On

Fitness Priorities During Covid-19 Pandemics 05th July, 2021



Keynote speaker: Hon. Mr. Mahendra Gokhale (Fitness Trainer Mumbai Indian Cricket Team)



Keynote speaker: Hon. Mr. Mahendra Gokhale during speech



Hon. Prin. Dr. Pandurang Gaikwad



Dr. Neelkanth Dahale, IQAC coordinator of the college.

### Seema



Director of Physical Education Dr. Lohote P.K.

### FITNESS PRIORITIES DURING COVID-19 PANDEMICS 5/7/21

Resource Person - Mr. Mahendra Gokhale

Time - 11.00 A.M

### Class/Department. Number of responses: 50 responses.



### Todays speech was..... Number of responses: 50 responses.



### Relevance of the topic.... Number of responses: 50 responses.



### Quality of the program... Number of responses: 50 responses.



# Content of the lecture was useful and interesting. Number of responses: 50 responses.

Content of the lecture was useful and interesting.

50 responses



### Suggestions.50 responses

- Good
- Keep it up
- Lecture is good
- Teaching is very awesome
- Good lecture
- better solutions to solve probleams in covid pandemics
- Nice communication
- This Topic Is very Helpful during this COVID-19 situation
- It was valuable information
- Very informative session
- Very useful session...
- Very nice Guidence about fitness and diet.
- Very nice & valuable information
- It was valuable.
- It useful to us
- Lecture was encourageou and useful.
- Informative lecture
- I think we would like to do much more sessions on fitness and health. we will take so knowledge and spread this knowledge in our soc