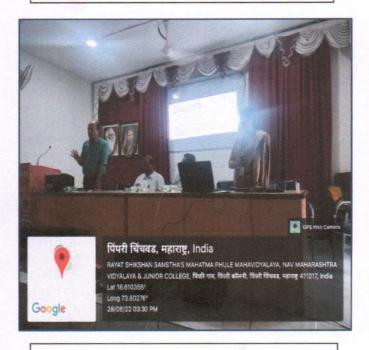

वेबिनार में जापान के टोक्यो विश्वविद्यालय के पूर्व प्रोफेसर मा. डॉ. शामसुंदर पांडे जी ने जापान में हिंदी की वर्तमान स्थिति के बारे में विस्तार से बताया। साथ ही मुंबई के रामनारायण रुइया स्वायत्त कॉलेज के हिंदी विभागाध्यक्ष डॉ. प्रवीण चंद्र बिष्ट जी ने वैश्विक स्तर पर प्रयोजनमूलक हिंदी की महत्ता का प्रतिपादन किया। उद्घाटन सत्र के अध्यक्ष महाविद्यालय के प्राचार्य डॉ. पांडुरंग गायकवाड़ थे। हिंदी विभागाध्यक्ष एवं वेबिनार की संयोजक डॉ. कामायनी सुर्वे ने प्रस्तावना रखी। कॉलेज की उपप्राचार्य डॉ. मृणालिनी शेखर जी ने स्वागतपर मंतव्य प्रस्तुत किया। समन्वयक डॉ. वैशाली खेडकर ने मुख्य अतिथि का परिचय व सूत्रसंचालन किया। बी.बी.ए. (सी.ए.) की विभागाध्यक्ष प्रा. प्रीति नेवेसी जी ने तकनीकी सहायता की।

इस अवसर पर महाविद्यालय के प्राचार्य डॉ. पांडुरंग गायकवाड़ जी का मार्गदर्शन एवं उपप्राचार्य प्रा. शहाजी मोरे, IQAC समन्वयक डॉ. नीलकंठ डहाळे, महाविद्यालय विकास समिति के सभी सदस्य, प्रा.शर्मिला भांबरे, कार्यालय प्रमुख श्री. राजेंद्र गायकवाड़ व सौ. उज्ज्वला तावरे जी आदि का सहयोग प्राप्त हुआ।