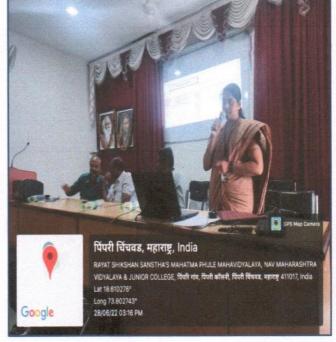

वेबिनार में जापान के टोक्यो विश्वविद्यालय के पूर्व प्रोफेसर मा. डॉ. शामसुंदर पांडे जी ने जापान में हिंदी की वर्तमान स्थिति के बारे में विस्तार से बताया। साथ ही मुंबई के रामनारायण रुइया स्वायत्त कॉलेज के हिंदी विभागाध्यक्ष डॉ. प्रवीण चंद्र बिष्ट जी ने वैश्विक स्तर पर प्रयोजनमूलक हिंदी की महत्ता का प्रतिपादन किया। उद्घाटन सत्र के अध्यक्ष महाविद्यालय के प्राचार्य डॉ. पांडुरंग गायकवाड़ थे। हिंदी विभागाध्यक्ष एवं वेबिनार की संयोजक डॉ. कामायनी सुर्वे ने प्रस्तावना रखी। कॉलेज की उपप्राचार्य डॉ. मृणालिनी शेखर जी ने स्वागतपर मंतव्य प्रस्तुत किया। समन्वयक डॉ. वैशाली खेडकर ने मुख्य अतिथि का परिचय व सूत्रसंचालन किया। बी.बी.ए. (सी.ए.) की विभागाध्यक्ष प्रा. प्रीति नेवेसी जी ने तकनीकी सहायता की।

इस अवसर पर महाविद्यालय के प्राचार्य डॉ. पांडुरंग गायकवाड़ जी का मार्गदर्शन एवं उपप्राचार्य प्रा. शहाजी मोरे, IQAC समन्वयक डॉ. नीलकंठ डहाळे, महाविद्यालय विकास समिति के सभी सदस्य, प्रा.शर्मिला भांबरे, कार्यालय प्रमुख श्री. राजेंद्र गायकवाड़ व सौ. उज्ज्वला तावरे जी आदि का सहयोग प्राप्त हुआ।