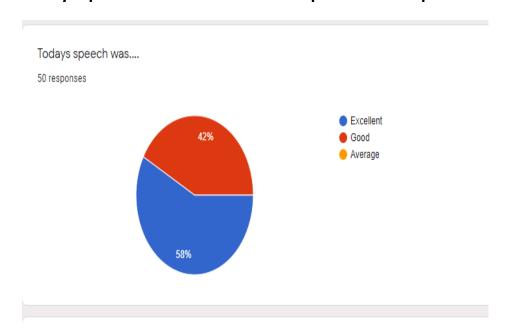

iliated to Savitribai Phule Pune University, Pune (PU/PN/ACS/053)

### IQAC, Department of Physical Education and Health Committee Organized Regional (Institutional) Level One Day Workshop

On

Fitness Priorities During Covid-19 Pandemics 05th July, 2021



Keynote speaker: Hon. Mr. Mahendra Gokhale (Fitness Trainer Mumbai Indian Cricket Team)



Keynote speaker: Hon. Mr. Mahendra Gokhale during speech



Hon. Prin. Dr. Pandurang Gaikwad



Dr. Neelkanth Dahale, IQAC coordinator of the college.

### Seema



Director of Physical Education Dr. Lohote P.K.

### FITNESS PRIORITIES DURING COVID-19 PANDEMICS 5/7/21

Resource Person - Mr. Mahendra Gokhale

Time - 11.00 A.M

### Class/Department. Number of responses: 50 responses.



### Todays speech was..... Number of responses: 50 responses.



### Relevance of the topic.... Number of responses: 50 responses.



### Quality of the program... Number of responses: 50 responses.



# Content of the lecture was useful and interesting. Number of responses: 50 responses.

Content of the lecture was useful and interesting.

50 responses



### Suggestions.50 responses

- Good
- Keep it up
- Lecture is good
- Teaching is very awesome
- Good lecture
- better solutions to solve probleams in covid pandemics
- Nice communication
- This Topic Is very Helpful during this COVID-19 situation
- It was valuable information
- Very informative session
- Very useful session...
- Very nice Guidence about fitness and diet.
- Very nice & valuable information
- It was valuable.
- It useful to us
- Lecture was encourageou and useful.
- Informative lectu