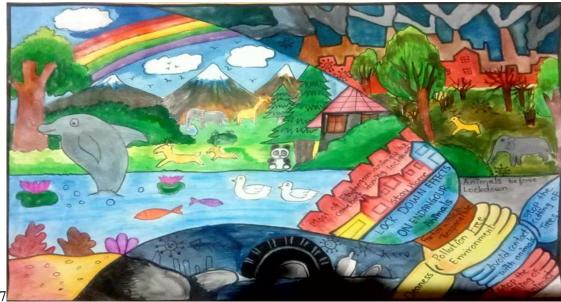

ech at the event



Dr. Neelkanth Dahale, Coordinator, IQAC, during Q &A Session, Criterion- II discussion at the event



Prof. Dr. Madhav Sarode, I/C. Principal, delivering presidential speech at the event



# Department Of Zoology Organized Following Activities In The Academic Year 2020-21

National level Wildlife Week Activity (2nd October to 8th October 2021)



"National Level Poster/Painting/Rangoli Competition" was held by Department of Zoology, Mahatma Pule Mahavidyalaya, Pimpri, Pune 17, on the occasion of online celebration of Wildlife Week (2nd October to 8th October 2021).

There was total 35 entries for this online competition from Gadchiroli, Buldhana, Nagpur, and Pune itself.



I st winner was Juveriya Abdullatif khan from SY BSc. 20-21 Mahatma Phule Mahavidyalay Pimpri



Pune 17

IInd winner was Pratibha Sandip Kshirsagar from Bharatiya Jain Sanghatana's Art's, Science and Commerce College Wagholi Pune Maharashtra



And Consolation prize went to Mehnaz Khan  $\,$  from FY BSc. 20-21 Mahatma Phule Mahavidyalay Pimpri Pune 17



National Webinar on Cultural and Social History of Tribal and Nomadic Tribes in Maharashtra

## Mahatma Phule Mahavidyalaya Pimpri, Pune-17

## **Department of History**

# National Webinar 2020-21

**Activity Report** 

In this academic year Department of History organizes National Webinar entitled "Cultural and Social History of Tribal and Nomadic Tribes in Maharashtra" on 25th may 2021. This webinar was conducted in two sessions. In the first session inauguration was held and Dr. Shyam Koreti, Professor, Department of History,