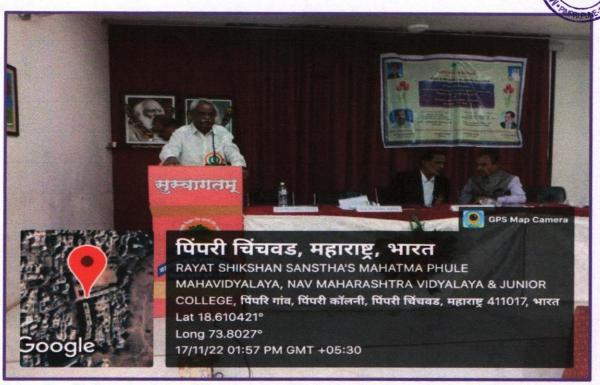

Principal,
Mahatma Phule College,
Pimpri, Pune-17

National Workshop on Institutional preparedness for NEP 2020: Issues and measures with special reference to revised SSR questionnaire of NAAC

# MAHATMA PHULE MAHAVIDYALAYA

Pimpri Waghere, Pune - 411 017.

Reaccredited at 'A' Grade with 3.16 CGPA by NAAC College website: https://mpcollegepimpri.edu.in

National Workshop on

Institutional Preparedness for NEP 2020: Issues and Measures with Special Reference to

Revised SSR Questionnaire of NAAC (November 17, 2022)

Jointly organized
By
IQAC and NEP 2020 Cell

Mahatma Phule Mahavidyalaya, Pimpri Waghere, Pune - 411 017. Phone (O): 020 - 27410334

# WORKSHOP REPORT (PROCEEDINGS)

The IQAC workshop, conducted on the Thursday, November 17, 2022 commenced with enlightening of lamps with auspicious hands of the guests: the Resource Person Prof. (Dr.) R. T. Bedre, Director, UGC HRDC, Dr. Harisungh Gour Vishwavidyalaya (A Central University), Sagar, M. P. (India), the President Prin. Dr. N. S. Gaikwad, the Host Hon. Prin. Dr. Kailas Jagdale, the Vice-Principal Prof. (Dr.) Madhav Sarode, the Faculty In-charges Mr. Shahaji More and Dr. Mrunalini Shekhar of Science and Arts respectively, the Convener and Coordinator of the IQAC Dr. Neelkanth Dahale and the Coconvener and Chairperson of the NEP 2020 Cell.