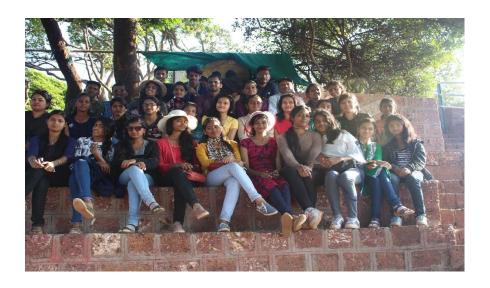

## Rayat Shikshan Sanstha's Mahatma Phule Mahavidyalaya, Pimpri, Pune -17 Department of Botany

Photos of S.Y. B.Sc. Study tour at Mahabaleshwar on 05th January 2019

**Visit to Sericulture Unit** 

SY B.Sc. Students at Mahabaleshwar