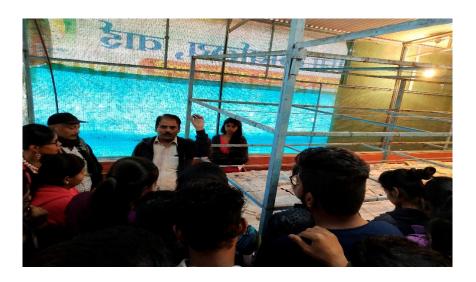

## Rayat Shikshan Sanstha's Mahatma Phule Mahavidyalaya, Pimpri, Pune -17 Department of Botany

Photos of S.Y. B.Sc. Study tour at Mahabaleshwar on 05th January 2019

**Visit to Sericulture Unit** 

SY B.Sc. Students at Mahabaleshwar