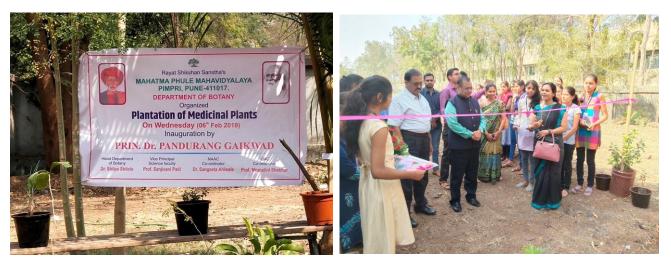

### Rayat Shikshan Sanstha's Mahatma Phule Mahavidyalaya, Pimpri, Pune-17 Department of Botany 2018-2019

**Plantation of Medicinal plants** 

Date -06/02/2019

Inauguration of Medicinal plants plantation program by Prin. Dr. P. N. Gaikwad

Plantation of Tulsi plant by the Prin. Dr. Pandurang Gaikwad at inaugural function of Medicinal Plant Plantation

Teacher Incharge Ms. Swapana Hajare Head Dept. of Botany Dr. Shilpa Shitole Principal Dr. Pandurang Gaikwad