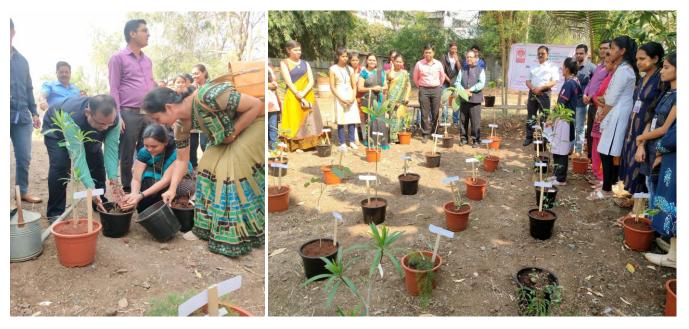

Plantation of Tulsi plant by the Prin. Dr. Pandurang Gaikwad at inaugural function of Medicinal Plant Plantation

Teacher Incharge Ms. Swapana Hajare Head Dept. of Botany Dr. Shilpa Shitole Principal Dr. Pandurang Gaikwad