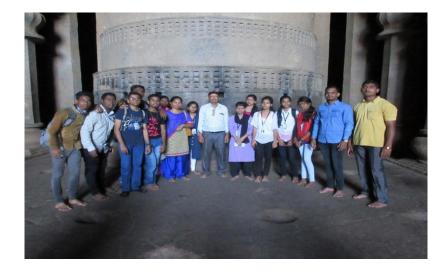

F.Y. Students and Botany staff at field visit

Buddha stupas at Carla caves

HEAD

Dept. of Botany Mahatma Phule Mahavidyalaya, Pimpri, Pune-411 017,