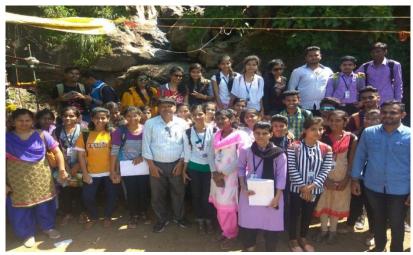

F.Y. Students and Botany staff at field visit

Buddha stupas at Carla caves

HEAD

Dept. of Botany Mahatma Phule Mahavidyalaya, Pimpri, Pune-411 017,